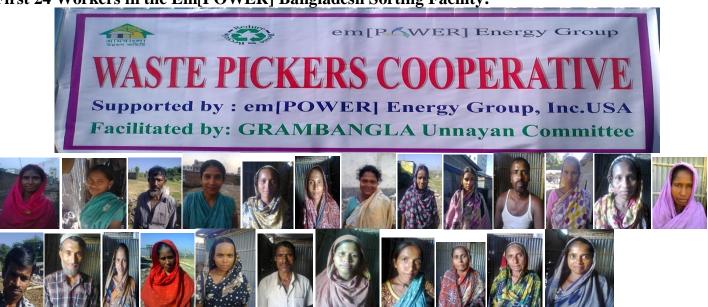

First 24 Workers in the Em[POWER] Bangladesh Sorting Facility!

Nasir Uddin em[POWER] Energy Group Co-founder, Vice President nuddin@empowerenergygroup.org (609) 424-8890

<u>Our next year's goal for Project Bangladesh:</u> 40 Household level Source Separation, 1 Small Scale Anaerobic Biodigestor, 1 Composting Unit, 1 Agriculture Bed and 1 Fair Trade Product <u>Cost</u>: \$35,000