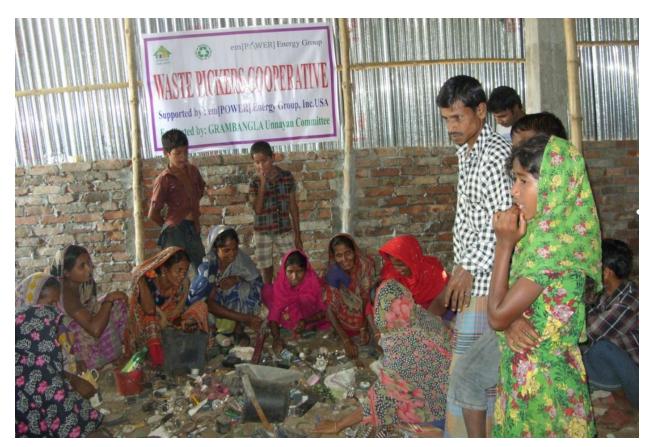

First 24 Workers in the Em[POWER] Bangladesh Sorting Facility!

Nasir Uddin em[POWER] Energy Group Co-founder, Vice President nuddin@empowerenergygroup.org (609) 424-8890

<u>Our next year's goal for Project Bangladesh:</u> 40 Household level Source Separation, 1 Small Scale Anaerobic Biodigestor, 1 Composting Unit, 1 Agriculture Bed and 1 Fair Trade Product <u>Cost</u>: \$35,000