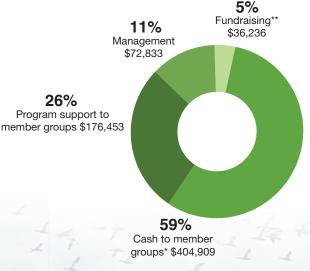

Jan Wilson **Executive Director** 

**9%** Non-workplace grants & contributions \$57,546

29% Member group dues & interest \$182,373

62% Workplace contributions & employer matches \$391,752

**Expenses** \$690,431

\*Additional amounts from EarthShare Oregon's workplace activities were paid to member groups directly. \*\*Fundraising costs are not deducted from workplace contributions; fundraising and management costs are covered by non-workplace grants, interest, and member group dues.