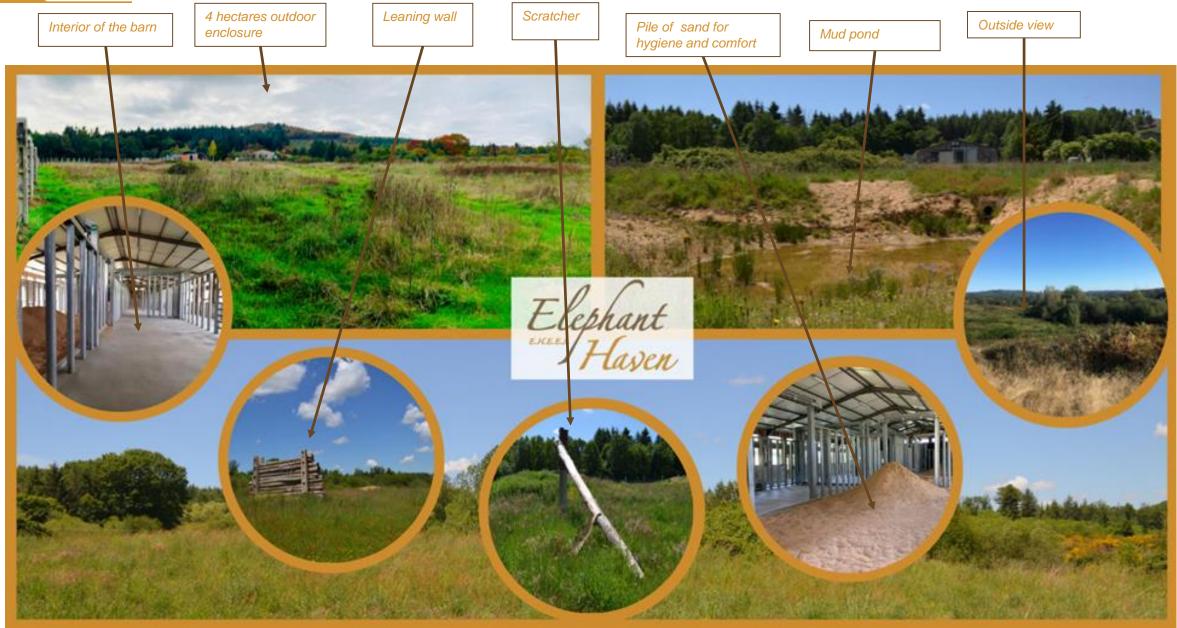

#### 29 hectares

# Where ? Who ?

Elephant Haven is located, in the Parc Naturel Régional du Périgord Nord in St Nicolas Courbefy -Bussière-Galant. 29 hectares of wooded land with plenty of water perfect for elephants!