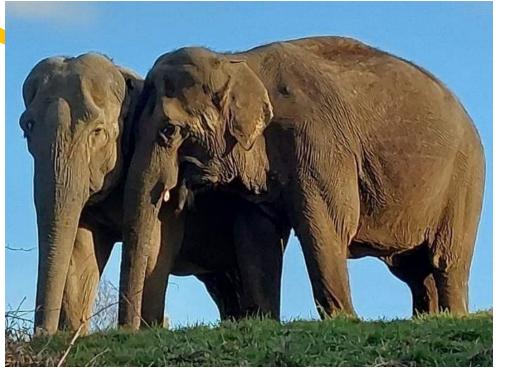

#### Gandhi & Delhi

• Since they met in 2022, Gandhi and Delhi have got to know each other.

• It has taken some time, but now they have found a beautiful harmony in their friendship.

• They have become BFF, best friends forever.

• They can rely on each other while remaining true to themselves and respecting each other.

8