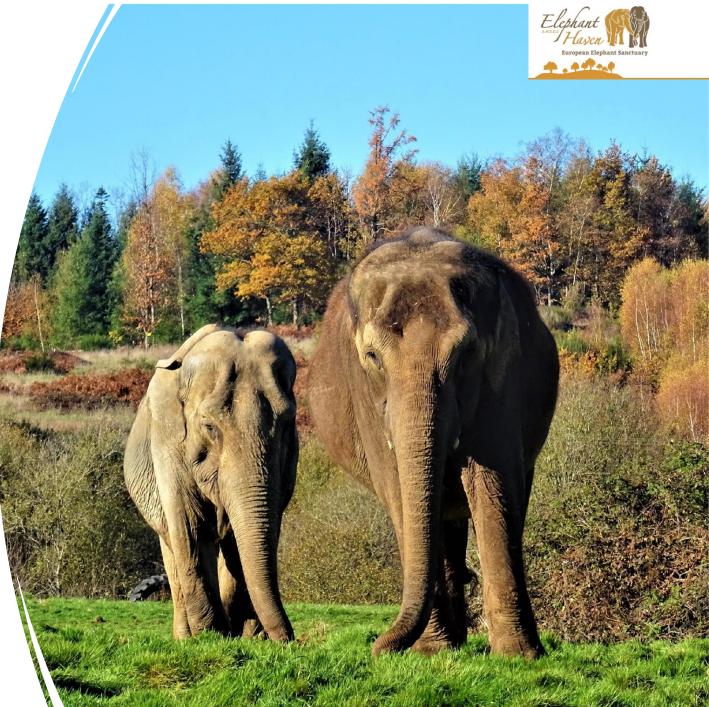

#### Gandhi & Delhi

• Since they met in 2022, Gandhi and Delhi have got to know each other.

• It has taken some time, but now they have found a beautiful harmony in their friendship.

• They have become BFF, best friends forever.

• They can rely on each other while remaining true to themselves and respecting each other.

8