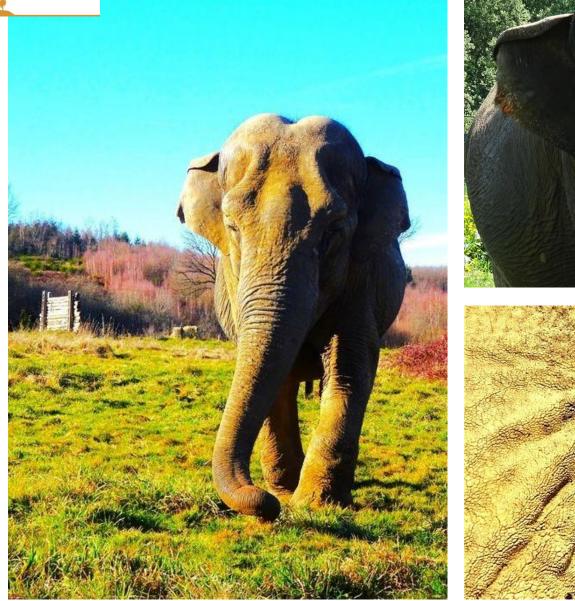

#### Gandhi & Delhi

• Since they met in 2022, Gandhi and Delhi have got to know each other.

• It has taken some time, but now they have found a beautiful harmony in their friendship.

• They have become BFF, best friends forever.

• They can rely on each other while remaining true to themselves and respecting each other.

8