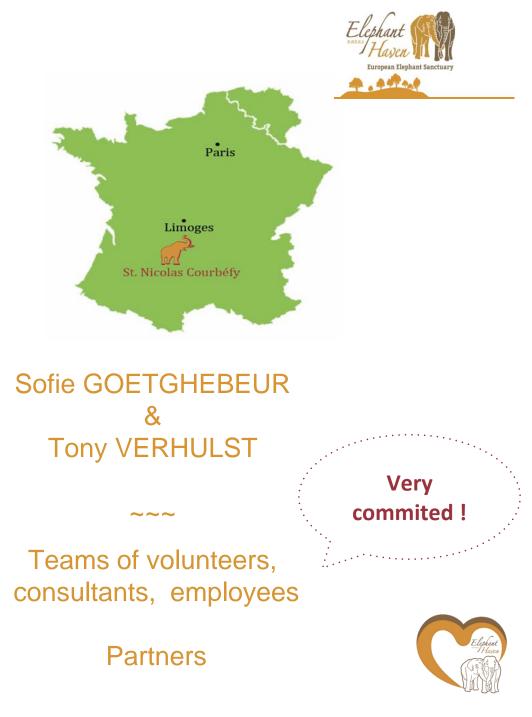

# Where ? Who ?

Elephant Haven is located, in the Parc Naturel Régional du Périgord Nord in St Nicolas Courbefy -Bussière-Galant. 29 hectares of wooded land with plenty of water perfect for elephants!