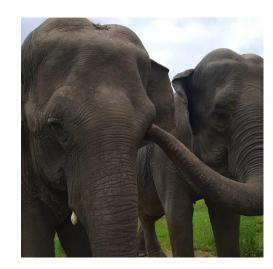

#### Gandhi & Delhi

• Since they met in 2022, Gandhi and Delhi have got to know each other.

• It has taken some time, but now they have found a beautiful harmony in their friendship.

• They have become BFF, best friends forever.

• They can rely on each other while remaining true to themselves and respecting each other.

8