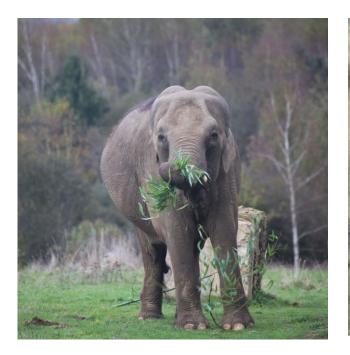

## Gandhi

- Female Asian elephant, probably from Thailand
- •Born in 1969 55 years old
- •Has lived in a zoo in Denmark, then in Brittany
- •Was welcomed to the sanctuary in October 2021
- Naturally gentle and sensitive, she loves watermelon and artichokes!
- •Her past experience with other elephants has been difficult at times
- She needs space, the companionship of other elephants, peace and quiet, and lots of attention.