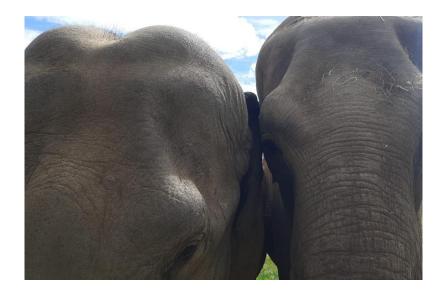

#### Gandhi & Delhi

• Since they met in 2022, Gandhi and Delhi have got to know each other.

• It has taken some time, but now they have found a beautiful harmony in their friendship.

• They have become BFF, best friends forever.

• They can rely on each other while remaining true to themselves and respecting each other.

8