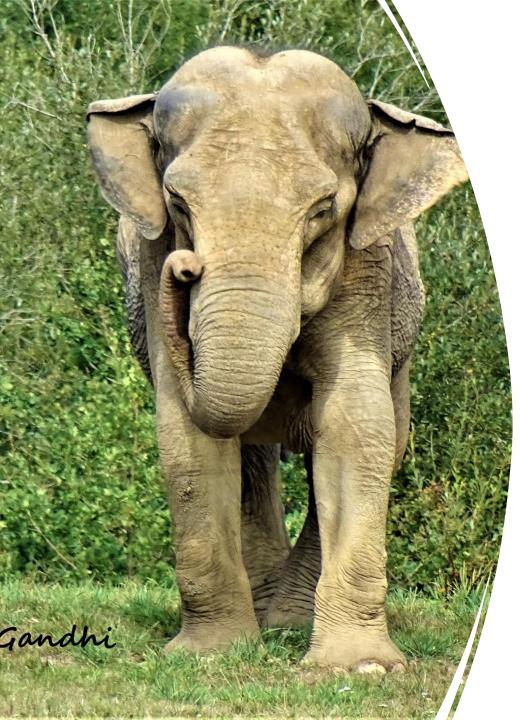

## Gandhi

- Female Asian elephant, probably from Thailand
- •Born in 1969 55 years old
- •Has lived in a zoo in Denmark, then in Brittany
- •Was welcomed to the sanctuary in October 2021
- Naturally gentle and sensitive, she loves watermelon and artichokes!
- •Her past experience with other elephants has been difficult at times
- She needs space, the companionship of other elephants, peace and quiet, and lots of attention.

# Gandhi