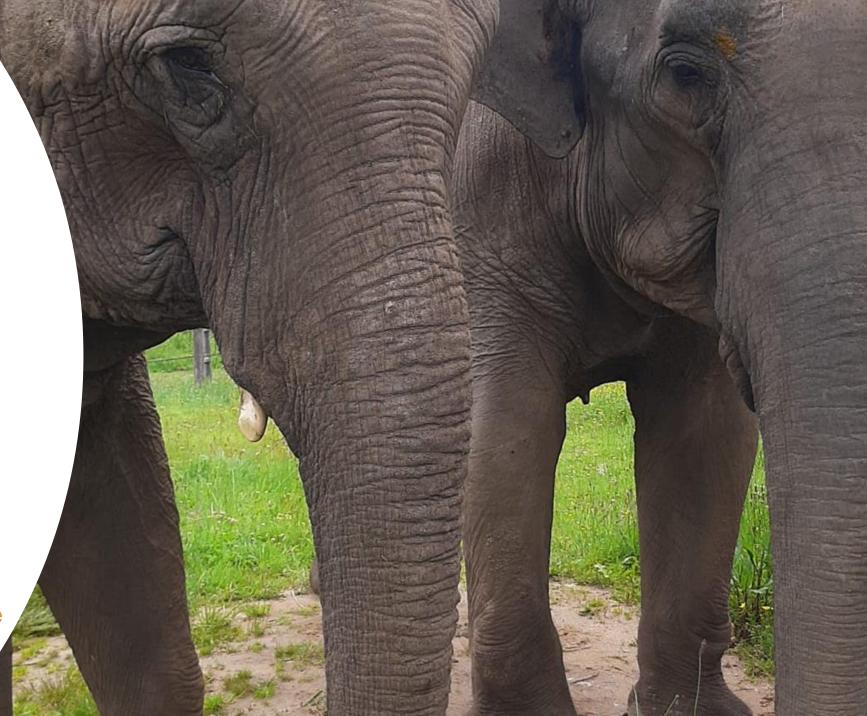

#### Gandhi & Delhi

• Since they met in 2022, Gandhi and Delhi have got to know each other.

• It has taken some time, but now they have found a beautiful harmony in their friendship.

• They have become BFF, best friends forever.

• They can rely on each other while remaining true to themselves and respecting each other.

8