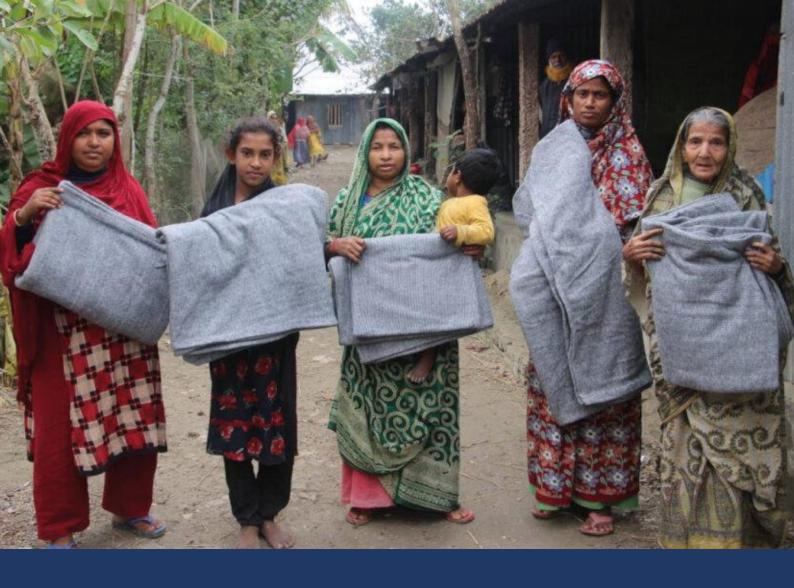

### Story of works

Bangladesh is a country of six seasons. Winters are a source of hardship for many in this country. Many people cannot afford winter clothes or blankets due to poor economic conditions. Especially for the poor people of North Bengal and the coast, winter brings a curse.

Last winter we took into account the suffering of people in coastal areas. As a result, winter clothes (blankets) were distributed among about 200 families in Kalapara of Patuakhali coastal area. 250 blankets were distributed among the families from this project. It will benefit about 500+ people.

In addition to the coast, the winter blanket distribution program has also been conducted among the marginalized people of different cities including Dhaka. This year blanket distribution program has been conducted among a total of 500 families across the country.