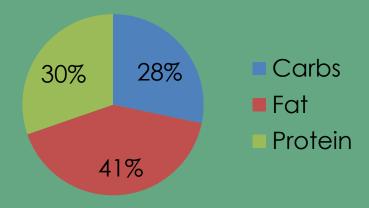

#### **Business Training**

Affordable business training for small business owners and entrepreneurs (57% of small businesses don't know their monthly profit)

| Nutrition Fac                     | cts         |
|-----------------------------------|-------------|
| Serving Size                      | 100 g       |
| Amount Per Serving                |             |
| Calories 361                      |             |
| % Da                              | ily Value   |
| Total Fat 1.7g                    | 3 %         |
| Saturated Fat 0.2g                | 1 %         |
| Sodium 2mg                        | 0 %         |
| Total Carbohydrate 73g            | 24 %        |
| Dietary Fiber 2.4g                | 10 %        |
| Sugar 0.3g                        |             |
| Protein 12g                       | 24 %        |
|                                   |             |
| Vitamin A 0 % • Vitamin           | C 0 %       |
| Calcium 2 % • Iron                | 24 %        |
| Daily values are based on 2000 ca | lorie diet. |

## Calories by source