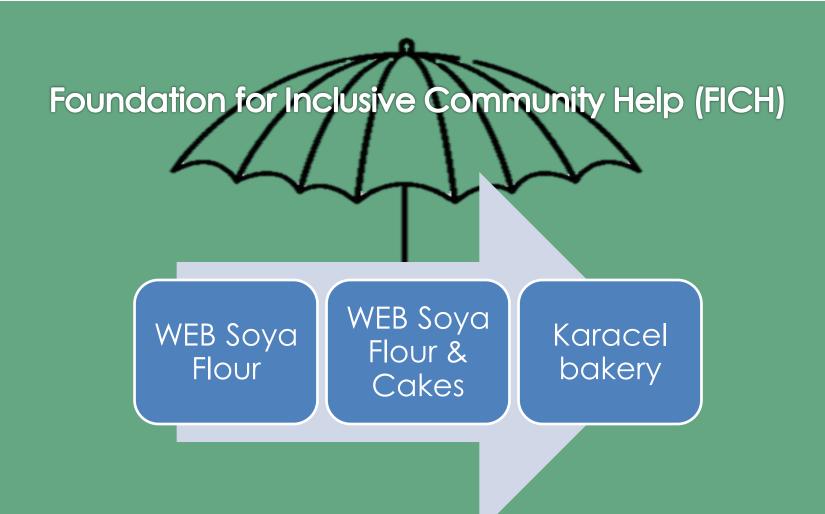

# Key Changes

- Name: Karacel Bakery [kar-ah-chel "all together"]
- 2. Move bakery to Lira: demand and human capital
- 3. 40% of profits to programs for girls & women: more efficient

# Karacel Bakery

Soya flour, cakes, and bread