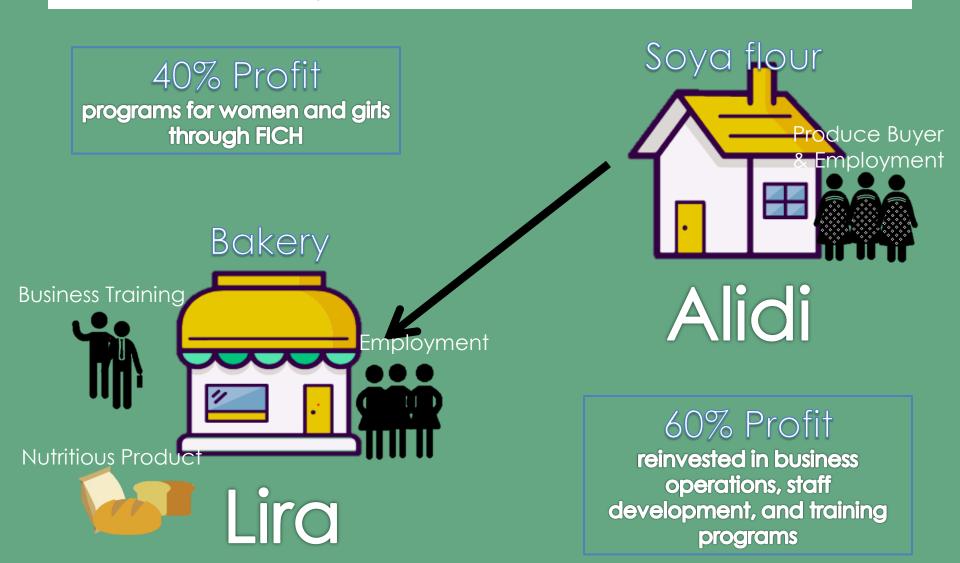

# Key Changes

- Name: Karacel Bakery [kar-ah-chel "all together"]
- 2. Move bakery to Lira: demand and human capital
- 3. 40% of profits to programs for girls & women: more efficient

## **Karacel Bakery:**

- Buys her soya crop at a competitive price
- 2. Employs her
- 3. Gives her job skills
- 4. Works with the community to advocate for her

# Karacel Bakery

Soya flour, cakes, and bread

# Forecast

|                           | Year 1   | Year 2  | Year 3  |
|---------------------------|----------|---------|---------|
| Units sold                | 164,411  | 197,292 | 226,887 |
| Profit                    | \$36,055 | 43,266  | 49,755  |
| 40%                       | \$14,421 | 17,306  | 19,902  |
| girls & women 60% Karacel | \$21,632 | 25,959  | 29,853  |
| - I                       |          |         |         |

## Annex 3: Forecast 3 years

|                   | Year 1      | Year 2      | Year 3      | TOTAL  |
|-------------------|-------------|-------------|-------------|--------|
| Units Sold        | 164,411     | 197,293     | 226,887     |        |
| Revenue           | 318,544,624 | 382,253,549 | 458,704,259 |        |
| Direct materials  | 104,117,965 | 124,941,559 | 149,929,870 |        |
| Direct labor      | 14,400,000  | 17,280,000  | 20,736,000  |        |
| Profit margin     | 200,026,659 | 240,031,991 | 288,038,389 |        |
| Indirect cost     | 66,624,451  | 79,949,342  | 95,939,210  |        |
| Net Profit (Loss) | 133,402,208 | 160,082,649 | 192,099,179 |        |
| USD               | 36,055      | 43,266      | 49,755      |        |
| 40% Programs      | 14,422      | 17,306      | 19,902      | 51,630 |
| 60% Business      | 21,633      | 25,959      | 29,853      | 77,445 |