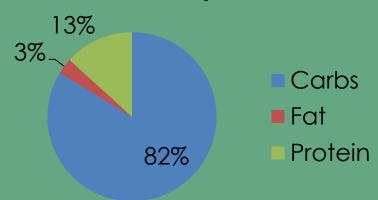

# Soya Flour

| Nutrition Fac                      | cts        |
|------------------------------------|------------|
| Serving Size                       | 100 g      |
| Amount Per Serving Calories 439    |            |
| % Dai                              | ily Value  |
| Total Fat 22g                      | 34 %       |
| Saturated Fat 3.2g                 | 16 %       |
| Sodium 12mg                        | 1 %        |
| Total Carbohydrate 30g             | 10 %       |
| Dietary Fiber 9.7g                 | 39 %       |
| Sugar 7.6g                         |            |
| Protein 38g                        | 76 %       |
| Vitamin A 2 % • Vitamin 0          | C 0 %      |
| Calcium 19 % • Iron                | 32 %       |
| Daily values are based on 2000 cal | orie diet. |

## Calories by source