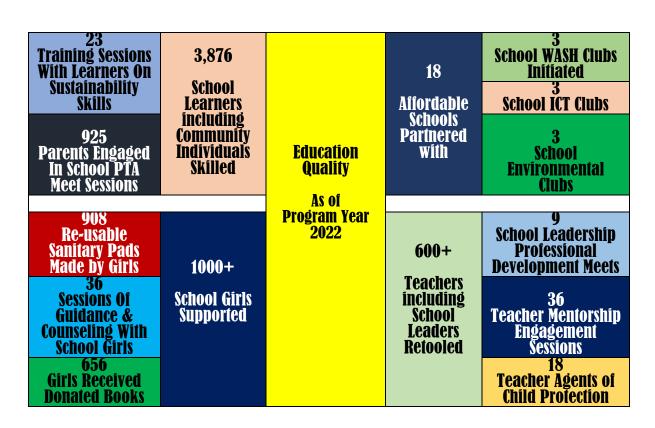

ld Educare Network persevered through all the challenges we faced over the past years, since 2020. We continue to build on our efforts to strengthen our communities and touch the lives of people. WENET has a strong foundation that can only be continuously built on and then grow with for a better future of ugandan communities that we serve.

As an optimistic Team at WENET, we feel the possibility that the rural communities we are serving can have equitable access to Education Resources & consume healthy Information, even though the realities within some of the communities appear as total setbacks. Therefore, real time access to any basic competency Learning & Skills Content is always a perfect Score, and Congratulations: We are yet again Celebrating 2022!

#### Take a look at the Numbers!



| Radio Talk Shows + Community Engagements 11 Partner Schools Practicing Sac Gardening & Zero Plastic Acts 1,308 Trees Planted Within Schools & Communities | Environmental<br>Health<br>Awareness | <b>Health</b><br>Is     | Community<br>Health | 2,872 Individuals Received Face Masks & Sanitizers  36 Individual Change Agents & VHTs Championing Peer SRHRs Campaigns  13 Community Health Centres Partnered With     |
|-----------------------------------------------------------------------------------------------------------------------------------------------------------|--------------------------------------|-------------------------|---------------------|-------------------------------------------------------------------------------------------------------------------------------------------