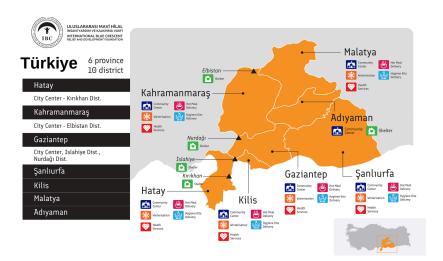

# **IBC Earthquake Projects**

IBC operates in six regions in Türkiye, namely Adiyaman, Gaziantep, Hatay, Kahramanmaras, Kilis, and Sanliurfa, as well as in five camps in El-Bab, Northern Syria, including operations in A'zaz camps and villages, including our pre-earthquake office.

#### MAPPING OF IBC OPERATION IN TÜRKİYE AND SYRIA