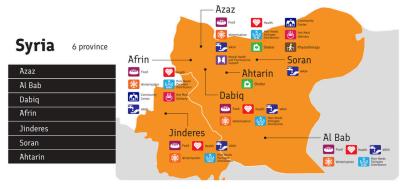

# **IBC Earthquake Projects**

IBC operates in six regions in Türkiye, namely Adiyaman, Gaziantep, Hatay, Kahramanmaras, Kilis, and Sanliurfa, as well as in five camps in El-Bab, Northern Syria, including operations in A'zaz camps and villages, including our pre-earthquake office.

#### MAPPING OF IBC OPERATION IN TÜRKİYE AND SYRIA