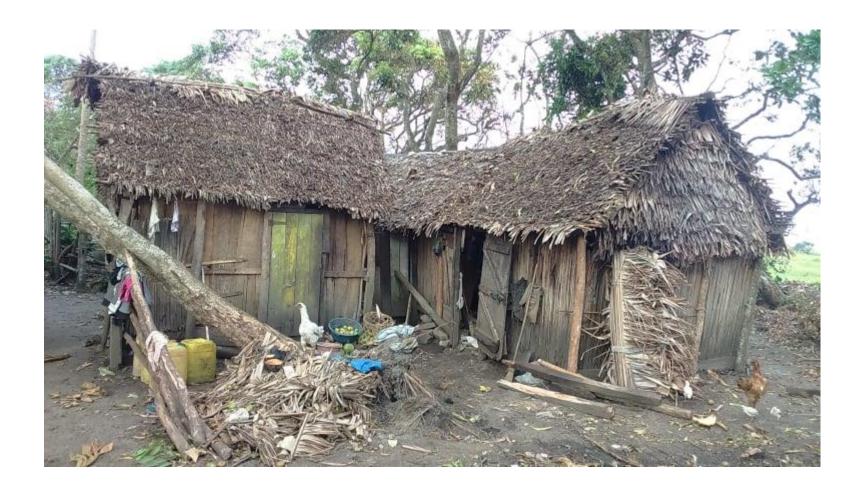

|
| 5  | Herse                                | 2   | pièce | 150 000    | 300 000                                | 300 000                                   |
| 6  | Brouette                             | 2   | pièce | 260 000    | 520 000                                | 520 000                                   |
| 7  | Semence Riz (variété X265 ou Mihary) | 10  | Kg    | 6000       | 60 000                                 | 720 000                                   |
| 8  | Frais de déplacements et transports  | 1   | Fft   | 250000     | 250 000                                | 250 000                                   |
|    |                                      |     |       | TOTAL      | 1 526 000                              | 3 242 000                                 |



-3



#### Total Donation

March 28th, 2022. GG disbursed \$1,000

March 30th, 2022. GG disbursed \$54.90

May 26th, 2022. GG disbursed \$10.80

Total in \$1,065.7





# 80 beneficiaries

12 families

#### Where did the money go?

Not only you donation have been able to deliver and distribute 10kg of rice, but also purchase tools to plant seeds and prepare for the next season. In case another natural disaster hit the region.





•

•





•





## Thank you