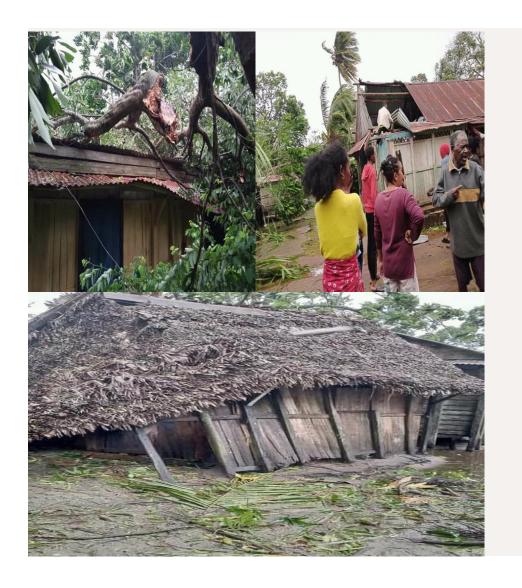

|
| 5  | Herse                                | 2   | pièce | 150 000    | 300 000                                | 300 000                                   |
| 6  | Brouette                             | 2   | pièce | 260 000    | 520 000                                | 520 000                                   |
| 7  | Semence Riz (variété X265 ou Mihary) | 10  | Kg    | 6000       | 60 000                                 | 720 000                                   |
| 8  | Frais de déplacements et transports  | 1   | Fft   | 250000     | 250 000                                | 250 000                                   |
|    |                                      |     |       | TOTAL      | 1 526 000                              | 3 242 000                                 |



-3



#### Total Donation

March 28th, 2022. GG disbursed \$1,000

March 30th, 2022. GG disbursed \$54.90

May 26th, 2022. GG disbursed \$10.80

Total in \$1,065.7





# 80 beneficiaries

12 families

#### Where did the money go?

Not only you donation have been able to deliver and distribute 10kg of rice, but also purchase tools to plant seeds and prepare for the next season. In case another natural disaster hit the region.





•

•





•





## Thank you