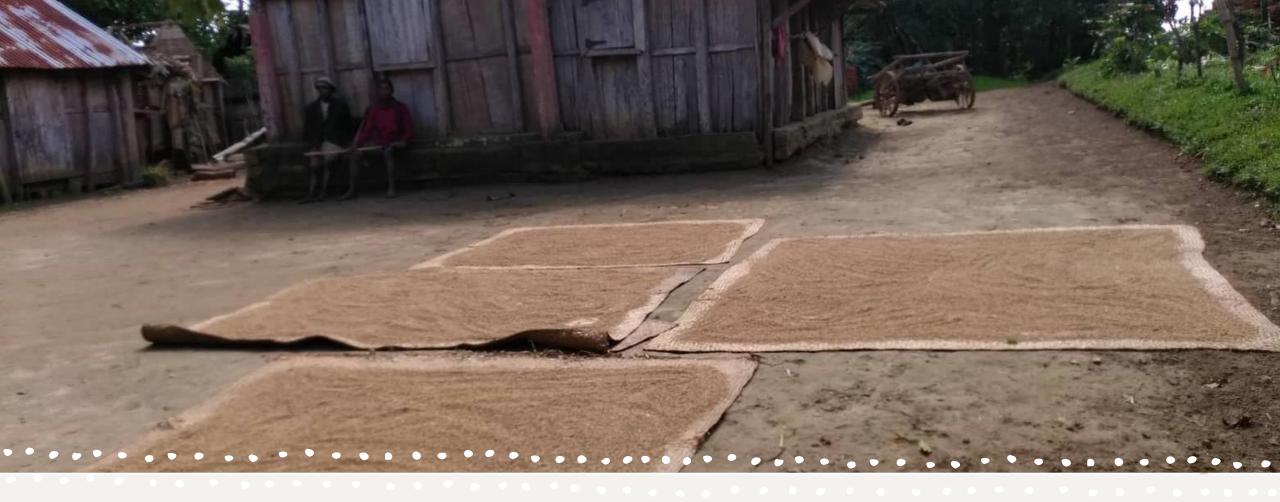

#### Where did the money go?

Not only you donation have been able to deliver and distribute 10kg of rice, but also purchase tools to plant seeds and prepare for the next season. In case another natural disaster hit the region.