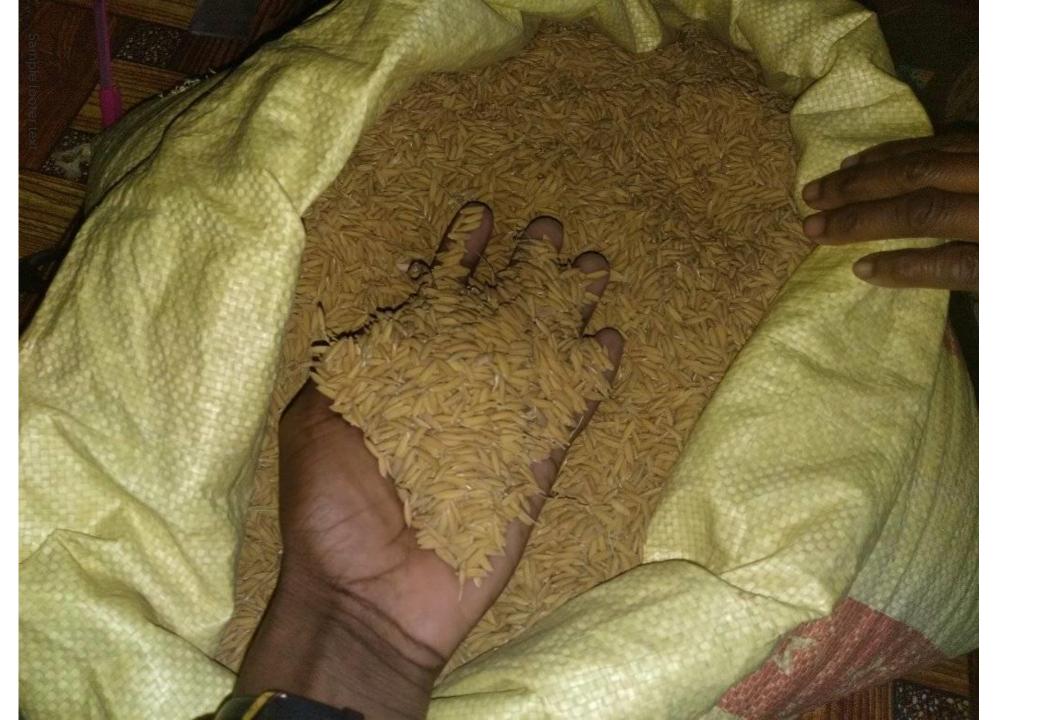

#### Where did the money go?

Not only you donation have been able to deliver and distribute 10kg of rice, but also purchase tools to plant seeds and prepare for the next season. In case another natural disaster hit the region.