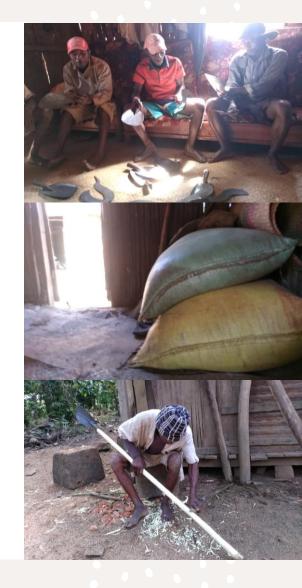

#### Where did the money go?

Not only you donation have been able to deliver and distribute 10kg of rice, but also purchase tools to plant seeds and prepare for the next season. In case another natural disaster hit the region.