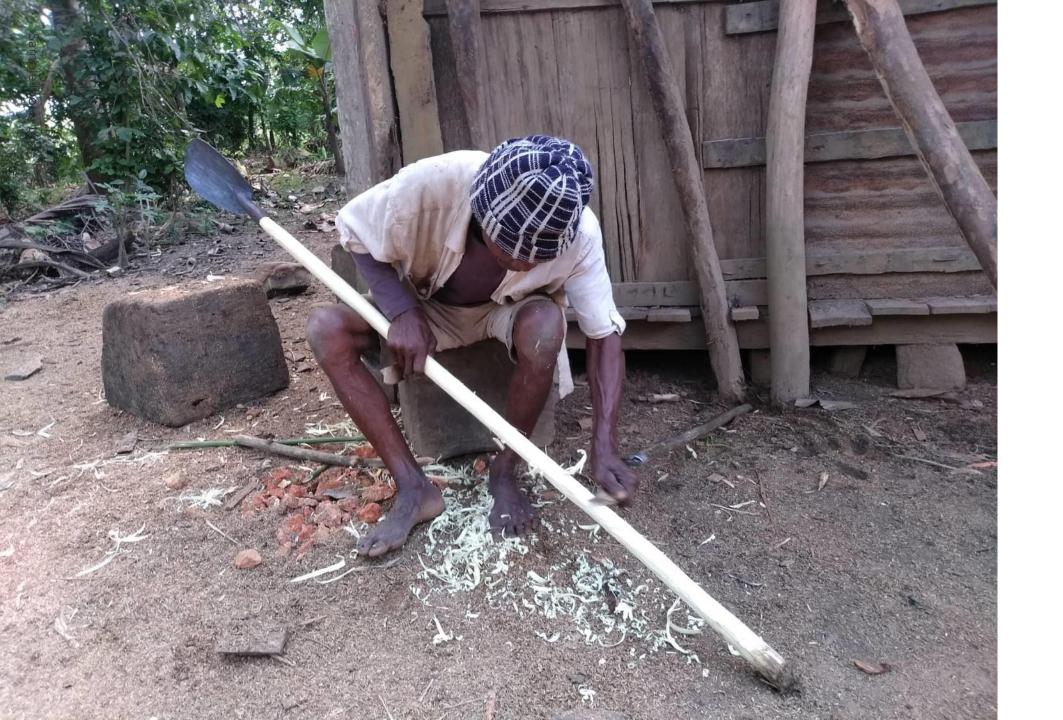

#### DEVIS ESTIMATIF DES MATERIELS AGRICOLES POUR LES 12 FAMILLES PAYSANNES

| Nº | DESIGNATION                          | Qté | UNITE | PU (en Ar) | MONTANT POUR<br>CHAQUE FAMILLE (en Ar) | MONTANT POUR<br>LES 9 FAMILLES<br>(en Ar) |
|----|--------------------------------------|-----|-------|------------|----------------------------------------|-------------------------------------------|
| 1  | Angady (bêche)                       | 3   | pièce | 15000      | 45 000                                 | 540 000                                   |
| 2  | Angady (Pelle)                       | 3   | pièce | 9000       | 27 000                                 | 324 000                                   |
| 3  | Antsy lava                           | 3   | pièce | 8000       | 24 000                                 | 288 000                                   |
| 4  | Charrue                              | 2   | pièce | 150 000    | 300 000                                | 300 000                                   |
| 5  | Herse                                | 2   | pièce | 150 000    | 300 000                                | 300 000                                   |
| 6  | Brouette                             | 2   | pièce | 260 000    | 520 000                                | 520 000                                   |
| 7  | Semence Riz (variété X265 ou Mihary) | 10  | Kg    | 6000       | 60 000                                 | 720 000                                   |
| 8  | Frais de déplacements et transports  | 1   | Fft   | 250000     | 250 000                                | 250 000                                   |
|    |                                      |     |       | TOTAL      | 1 526 000                              | 3 242 000                                 |

#### Where did the money go?

Not only you donation have been able to deliver and distribute 10kg of rice, but also purchase tools to plant seeds and prepare for the next season. In case another natural disaster hit the region.