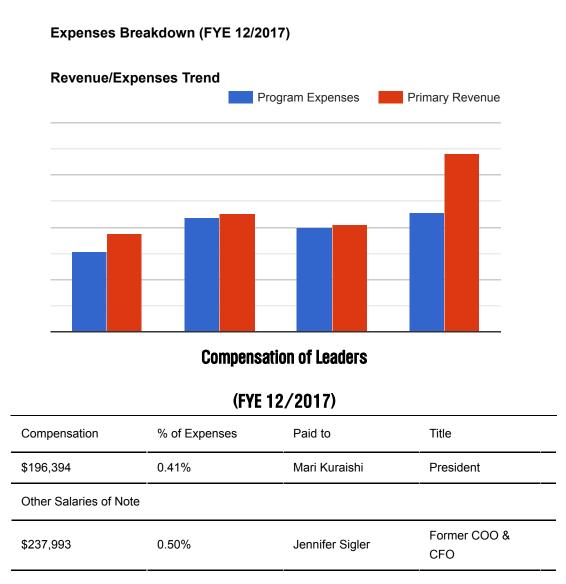

### Accountability & Transparency Performance Metrics

| No Material diversion of assets                                                |             |
|--------------------------------------------------------------------------------|-------------|
|                                                                                |             |
| Audited financials prepared by independent accountant                          |             |
| Does Not Provide Loan(s) to or Receive Loan(s) From related parties            |             |
| Documents Board Meeting Minutes                                                |             |
| Provided copy of Form 990 to organization's governing body in advance of filir | ng 💽        |
| Conflict of Interest Policy                                                    |             |
| Whistleblower Policy                                                           |             |
| Records Retention and Destruction Policy                                       |             |
| CEO listed with salary                                                         |             |
| Process for determining CEO compensation                                       |             |
| Board Listed / Board Members Not Compensated                                   | •           |
| the following information easily accessible on the charity's website?          |             |
| Donor Privacy Policy                                                           | •           |
| Board Members Listed                                                           | •           |
| Audited Financials                                                             |             |
| Form 990                                                                       |             |
| Key staff listed                                                               |             |
| Income Statement                                                               |             |
| (FYE 12/2017)                                                                  |             |
| VENUE                                                                          |             |
| ntributions                                                                    |             |
| Contributions, Gifts & Grants                                                  | \$66,476,87 |
| ederated Campaigns                                                             | 5           |
| lembership Dues                                                                | S           |
| Fundraising Events                                                             | 9           |

# Government Grants

Total Contributions

\$66,476,877

\$0

| Program Service Revenue               | \$1,571,060                                               |
|---------------------------------------|-----------------------------------------------------------|
| Total Primary Revenue                 | \$68,047,93                                               |
| Other Revenue                         | \$28,70                                                   |
| TOTAL REVENUE                         | \$68,076,64                                               |
| EXPENSES                              |                                                           |
| Program Expenses                      | \$45,731,15                                               |
| Administrative Expenses               | \$1,241,36                                                |
| Fundraising Expenses                  | \$76,08                                                   |
| TOTAL FUNCTIONAL EXPENSES             | \$47,048,59                                               |
| Payments to Affiliates                | \$                                                        |
| Excess (or Deficit) for the year      | \$21,028,04                                               |
| Net Assets                            | \$36,904,45                                               |
| Charts                                |                                                           |
|                                       | <ul> <li>Contributions, Gifts &amp;<br/>Grants</li> </ul> |
| Contributions Breakdown (FYE 12/2017) | Contributions, Gifts &                                    |
|                                       |                                                           |
|                                       |                                                           |
|                                       |                                                           |
| 100%                                  |                                                           |
|                                       |                                                           |
|                                       |                                                           |
|                                       |                                                           |
|                                       |                                                           |
|                                       |                                                           |
|                                       |                                                           |
|                                       |                                                           |
|                                       |                                                           |
|                                       |                                                           |
|                                       |                                                           |
|                                       |                                                           |
|                                       |                                                           |