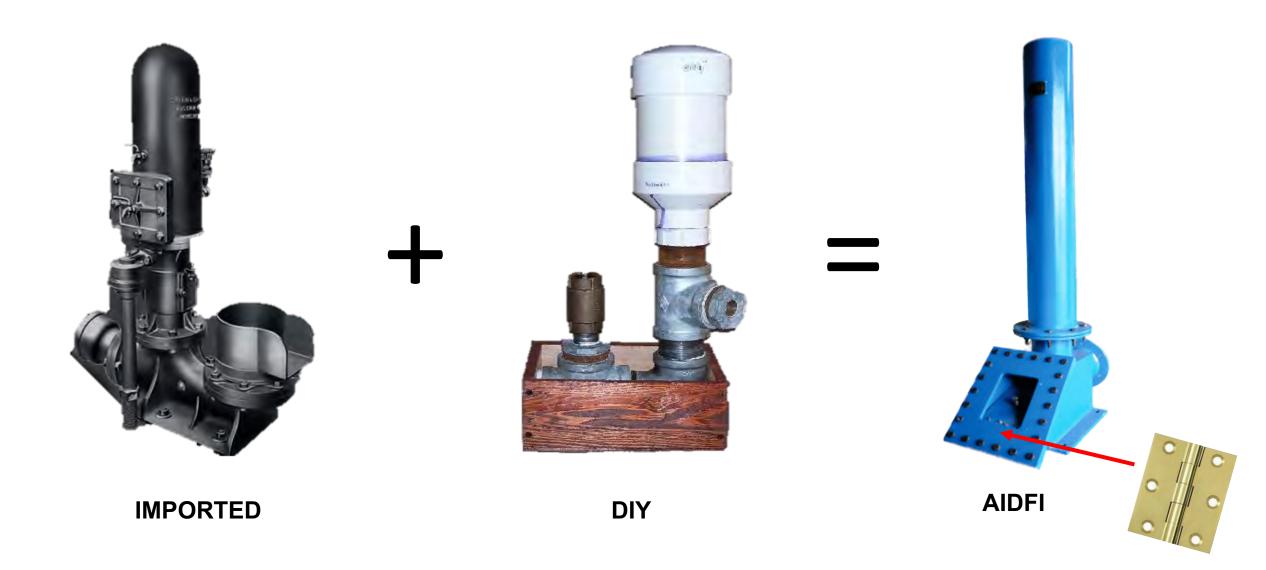

0     |  |  |  |
| d transp<br>e propor |        | the surveyor |  |  |  |
| CHNC                 | LOGIE  | S            |  |  |  |
| vcling Machines      |        |              |  |  |  |
|                      | Php    | 100,000.00   |  |  |  |
|                      |        | 77,000.00    |  |  |  |
| on Ove               | en Php | 57,000.00    |  |  |  |
|                      | Disc   | 11 000 00    |  |  |  |

|       | Php | 11,000.00 |
|-------|-----|-----------|
| nall) | Php | 1,200.00  |
| g)    | Php | 6,900.00  |
| Stove | Php | 2,500.00  |
| er    | Php | 1,200.00  |
|       |     |           |

## YOU DELIVER TECHNOLOGIES/PRODUCTS

## WHAT TYPE OF WATER SOURCES THE AIDFI RAM

## PUMPING WATER UPHILL TO CHANGE LIVES

# AM THE PROBLEM

### **SOLUTION: CROSS BREED MODEL**





### THE AIDFI RAM PUMP







### **15 COUNTRIES**



### PHILIPPINES







### PARTNERSHIPS

### **AWARDS**

kiww













### BENEFITS







### END TO END SOLUTION





### **POST-PROJECT MONITORING**