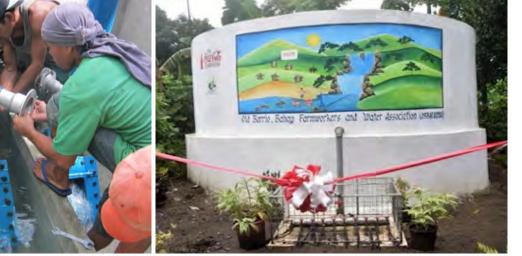

AID Foundation's flagship technology, hydraulic ram pump, have already served more than 280,000 people in communities with more than 580 systems installed all over the country.

With the expertise and skills of fabricating and innovating technologies, AID Foundation extended its services to the poor by creating the essential oil program. It had helped AID Foundation's partner communities diverse their source of income. Through the foundation's effort, the essential oil products of the community have reached nationwide market.

### THE AIDFI RAM PUMP