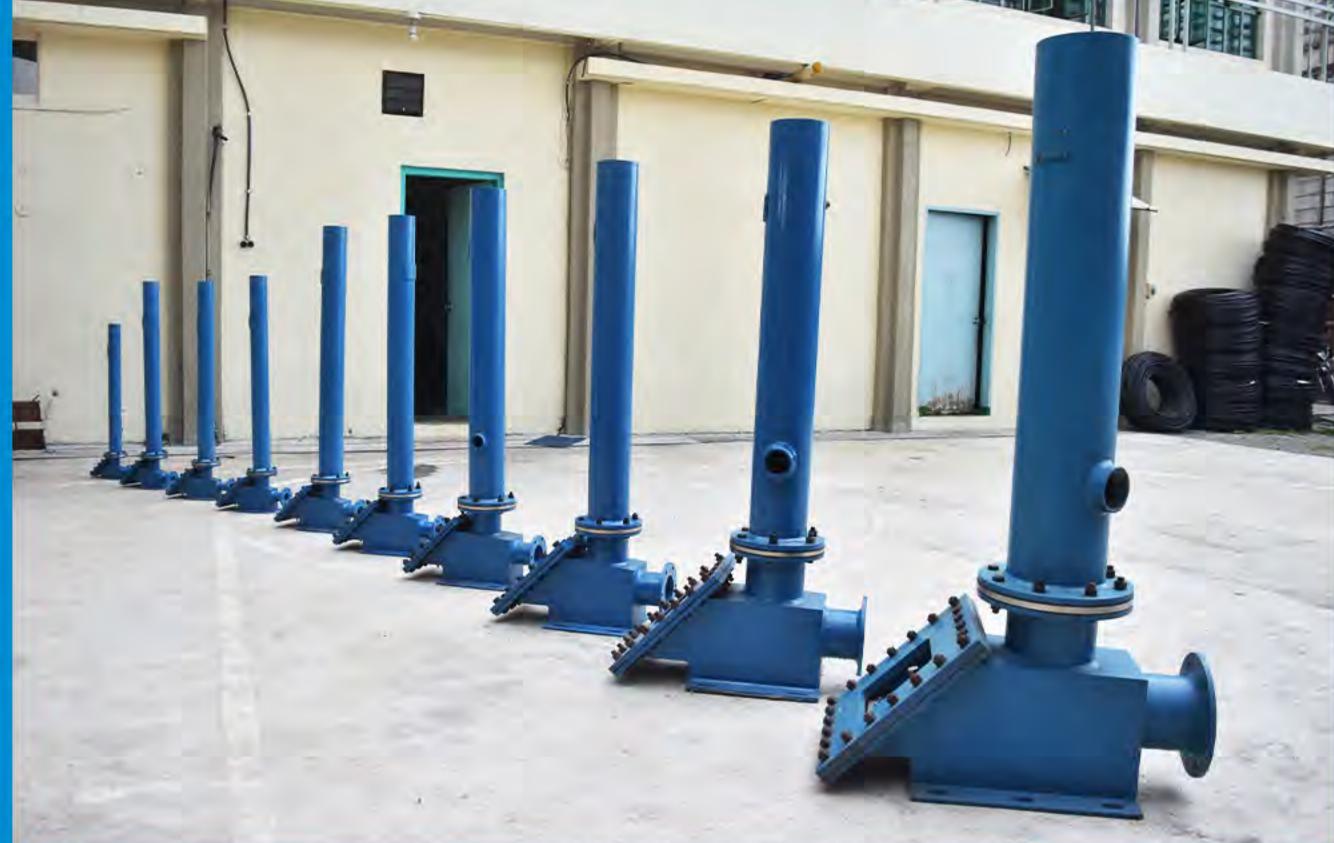

AID Foundation's flagship technology, hydraulic ram pump, have already served more than 280,000 people in communities with more than 580 systems installed all over the country.

With the expertise and skills of fabricating and innovating technologies, AID Foundation extended its services to the poor by creating the essential oil program. It had helped AID Foundation's partner communities diverse their source of income. Through the foundation's effort, the essential oil products of the community have reached nationwide market.

## **HYDRAULIC RAM PUMP**

| Ram Pump Size | Flowrate Requirement      | Price      |
|---------------|---------------------------|------------|
| 3/4″          | 10-15 Liters/min          | Php 15,000 |
| 1″            | 15-30 Liters/min          | Php 18,000 |
| 1 1/4"        | 25-80 Liters/min          | Php 19,000 |
| 1 1/2"        | 60-120 Liters/min         | Php 20,000 |
| 2″            | 90-200 Liters/min         | Php 27,000 |
| 2 1/2"        | <b>180-350</b> Liters/min | Php 30,000 |
| 3″            | 200-480 Liters/min        | Php 34,000 |
| 4″            | <b>450-900</b> Liters/min | Php 40,000 |
| 5″            | 900-1,300 Liters/min      | Php 50,000 |
| 6″            | 1,000-2,500 Liters/min    | Php 69,000 |
|               |                           |            |

### THE AIDFI RAM PUMP