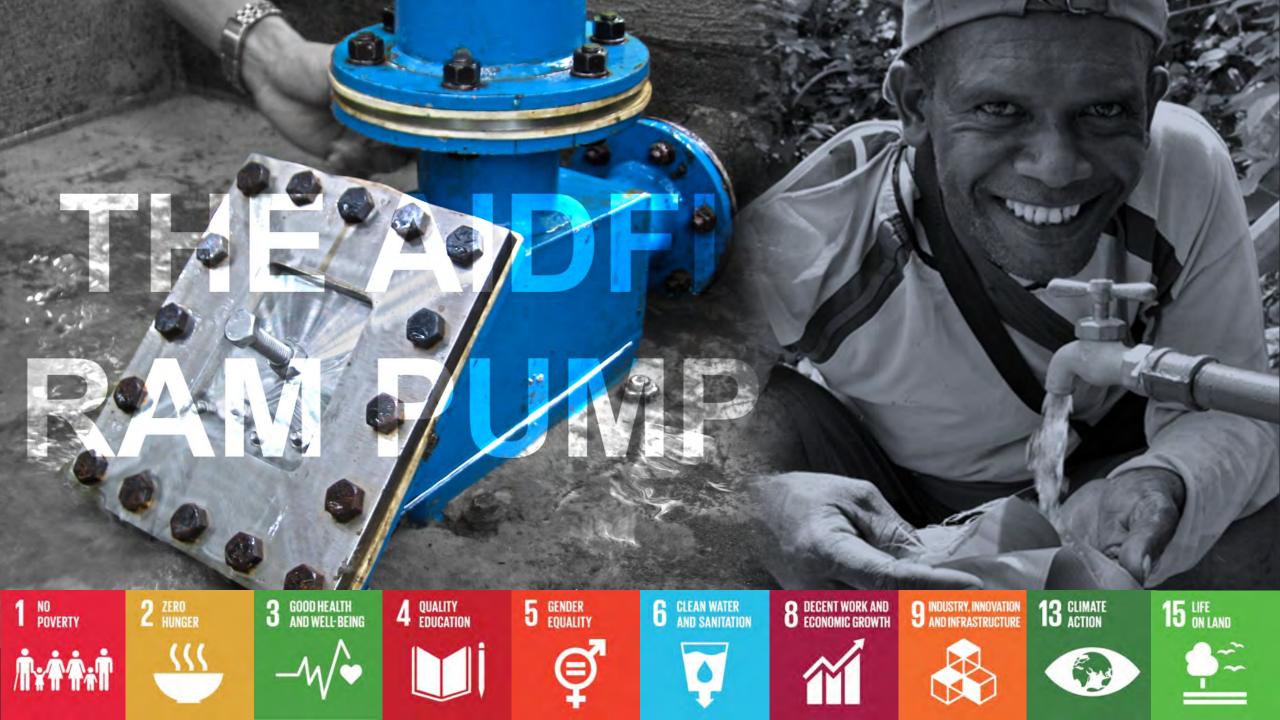

### THE AIDFI RAM PUMP

AID Foundation's flagship technology, hydraulic ram pump, have already served more than 280,000 people in communities with more than 580 systems installed all over the country.

With the expertise and skills of fabricating and innovating technologies, AID Foundation extended its services to the poor by creating the essential oil program. It had helped AID Foundation's partner communities diverse their source of income. Through the foundation's effort, the essential oil products of the community have reached nationwide market.