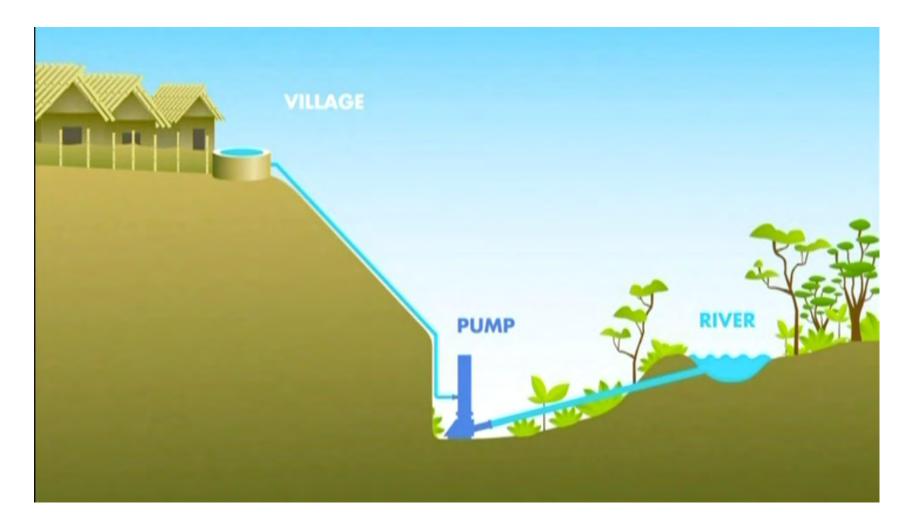

## PUMPING WATER UPHILL TO CHANGE LIVES

**PUMP BEST WORKS?** 

a. AIDFI Ram Pump best works on water sources like springs, streams (creek), and rivers that are free flowing.

**CAN WE VISIT AIDFI WORKSHOP?** a. Yes! You can visit our office/workshop anytime and see our technologies being made.