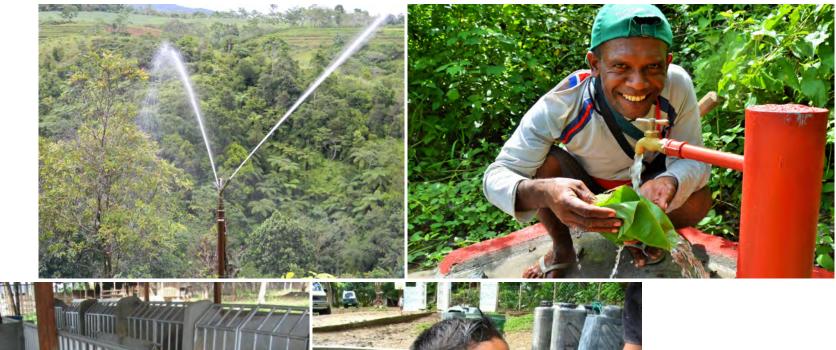

## PUMPING WATER UPHILL TO CHANGE LIVES

AID Foundation's flagship technology, hydraulic ram pump, have already served more than 280,000 people in communities with more than 580 systems installed all over the country.

With the expertise and skills of fabricating and innovating technologies, AID Foundation extended its services to the poor by creating the essential oil program. It had helped AID Foundation's partner communities diverse their source of income. Through the foundation's effort, the essential oil products of the community have reached nationwide market.