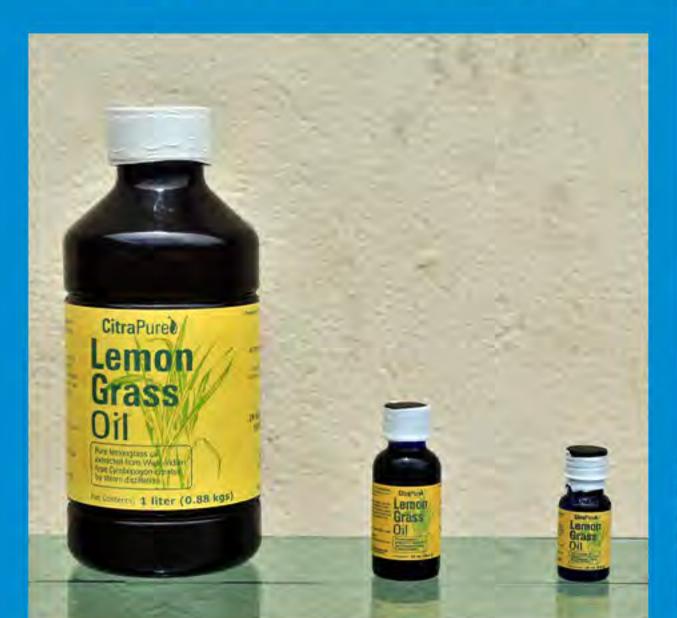

## **LEMONGRASS ESSENTIAL OIL and** LEMONGRASS HYDROSOL

Lemongrass Essential Oil 10 mL Lemongrass Essential Oil\* 30 mL Lemongrass Essential Oil\* 1 L Lemongrass Essential Oil

Lemongrass Hydrosol 1 L Lemongrass Hydrosol 20 L Lemongrass Hydrosol 100 L Lemongrass Hydrosol\*\*

\* free shipping for order of 12 pcs and more \*\* free crating and shipping fee

Price 98.00 Php 182.00 Php Php 2,500.00

Price Php 100.00 Php 1,600.00 Php 8,000.00