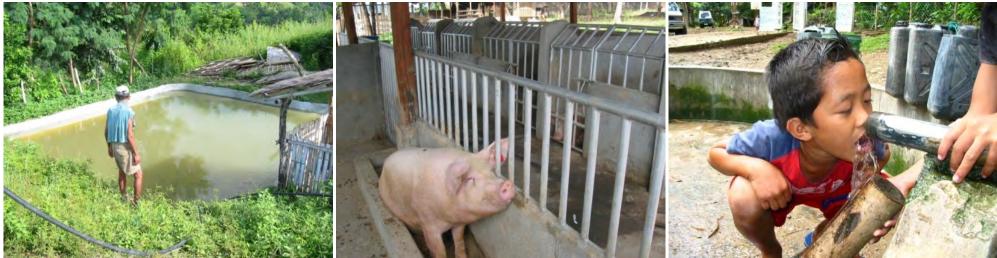

### BENEFITS

AID Foundation's flagship technology, hydraulic ram pump, have already served more than 280,000 people in communities with more than 580 systems installed all over the country.

With the expertise and skills of fabricating and innovating technologies, AID Foundation extended its services to the poor by creating the essential oil program. It had helped AID Foundation's partner communities diverse their source of income. Through the foundation's effort, the essential oil products of the community have reached nationwide market.