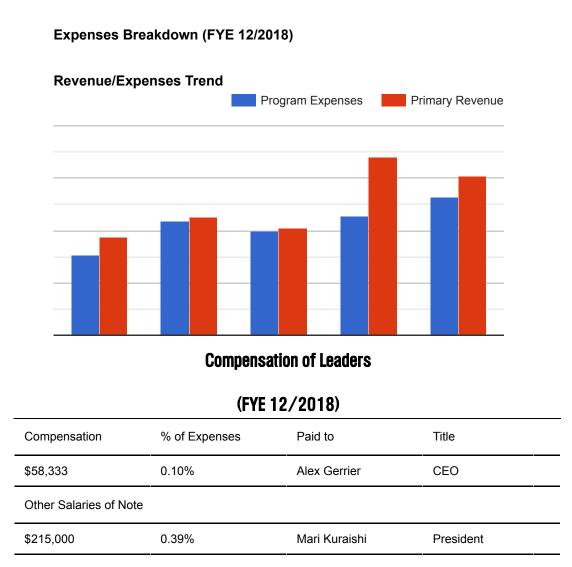

Related Organizations

**Government Grants** 

**Total Contributions** 

\$58,582,313

\$0

\$0

| Program Service Revenue               | \$2,140,485                   |
|---------------------------------------|-------------------------------|
| otal Primary Revenue                  | \$60,722,798                  |
| Other Revenue                         | \$124,895                     |
| OTAL REVENUE                          | \$60,847,693                  |
| EXPENSES                              |                               |
| Program Expenses                      | \$52,688,253                  |
| Administrative Expenses               | \$1,048,524                   |
| Fundraising Expenses                  | \$57,247                      |
| OTAL FUNCTIONAL EXPENSES              | \$53,794,024                  |
| Payments to Affiliates                | \$0                           |
| excess (or Deficit) for the year      | \$7,053,669                   |
| let Assets                            | \$43,967,919                  |
| Charts                                |                               |
| Contributions Breakdown (FYE 12/2018) |                               |
|                                       | Contributions, Gifts & Grants |