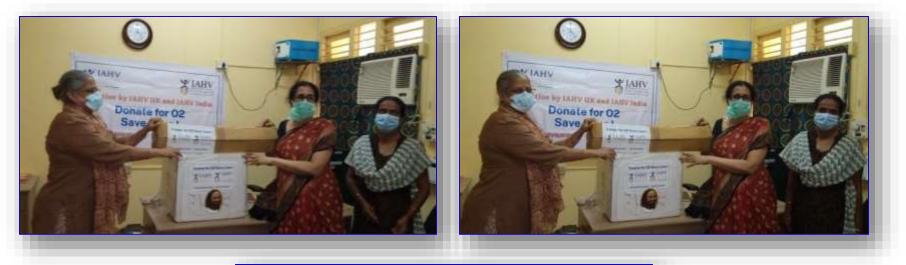

ivil Hospital,                                        | West Jaintia Hills | Meghalaya      | 2                             |

## Covid -19 Relief Material Supply, South-West Garo Hills, Meghalaya

- 1. Wheel Chair 5
- 2. Diagnostic Otoscope Head 3
- **3. Rechargeable Handle and Charger 2**
- 4. Microview Otoscope 2
- 5. Digital BP Monitor 10
- 6. Revolving Stool 10
- 7. Nebulizer Handy 12
- 8. Kelly's Pad 10
- 9. Plastic Apron 20
- **10. Patient Scrub 20**
- 11. Autoclave P-Type 2
- 12. Stethoscope Check & Sure ST 102 10

## Covid -19 Relief Material Supply, Jowai Civil Hospital, West Jaintia Hills, Meghalaya

- 1. Pulse Oximeter 40
- 2. BP Instrument 20
- 3. Digital Thermometer 20
- 4. Infrared Thermometer 10

### 1 Ventilator handed over to Cancer Institute, W.I.A. Chennai, Tamil Nadu





### 2 Ventilators handed over to Holy Spirit Hospital, Pune, Maharashtra



### 8 Oxygen Concentrator handed over to Covid Care Center, Baikunthpur, Gopalganj, Bihar



### 7 Oxygen Concentrator handed over to Covid Care Center, Sidhbalia, Gopalganj, Bihar



### 2 Oxygen Concentrator handed over to Primary Health Care Center, Nawkothi, Begusarai Bihar



### 4 Oxygen Concentrator handed over to Government General Hospital, Ongole, Bhagyanagar, Prakasam, Andhra Pradesh



### 2 Oxygen Concentrator handed over to Government Rural Hospital, Parshivani, Nagpur, Maharashtra



### 3 Oxygen Concentrator handed over to Government Rural Hospital, Ashti, Beed Maharashtra



### 5 Oxygen Concentrator handed over to Government Rajaji Hospital, Madurai, Tamil Nadu



### Government Rajaji Hospita