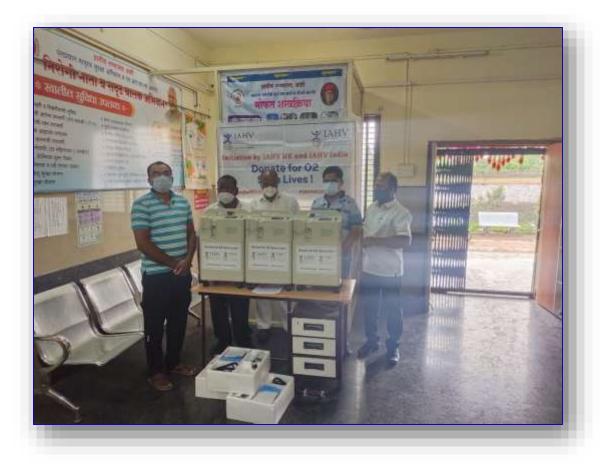

### 2 Oxygen Concentrator handed over to Taluk Hospital, Payyanurn, Kannur, Kerala

### 1 Oxygen Concentrator handed over to ECHS Polyclinic, Kannur, Kerala

### 1 Oxygen Concentrator handed over to Family Health Center, Munderi, Kannur, Kerala

### 1 Oxygen Concentrator handed over to Community Health Center, Nedumoncava, Kollam, Kerala