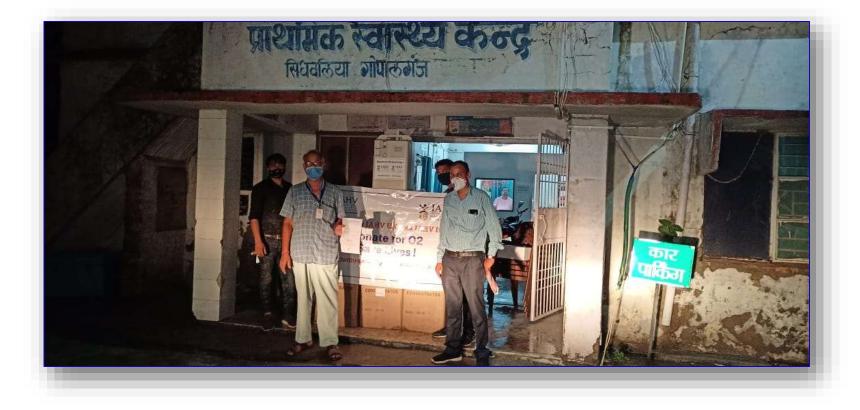

### 8 Oxygen Concentrator handed over to Covid Care Center, Baikunthpur, Gopalganj, Bihar

### 7 Oxygen Concentrator handed over to Covid Care Center, Sidhbalia, Gopalganj, Bihar