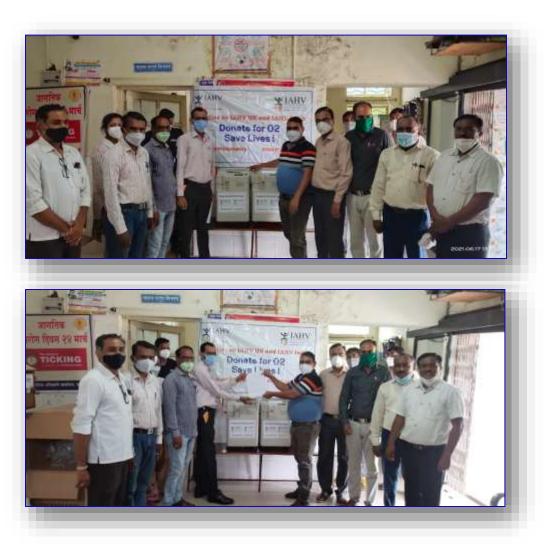

### आरोग्य केंद्राला दिले ऑक्सिजन कॉन्सट्रेटर शा

औरंगाबाद, दि.१२ (सांजवार्ता ब्युरो) : आर्ट ऑफ लिस्टिंग औरंगाबाद शाखेतर्फ गंगापूर तालुक्यातील सिद्धनाथ वडगाव प्राथमिक आरोग्य केंद्राला ५ ऑक्सिजन कॉन्सट्रेटर मेट देण्यात आली. कोरोना काळात ग्रामीण भागातील रुग्णांना तातडीने उपचार मिळावेत या हेतूने ही मदत करण्यात आली आहे. सध्या ग्रामीण भागात संसर्ग वाढत आहे.

## आष्टी ग्रामीण रुग्णालय येथे तीन ऑक्सिजन कॉन्सन्ट्रेटेडचे वितरण

कडा, दि.१८ ः श्री रविशंकर जी प्रेरित पूर्ण जगामध्ये मानवता, विश्वशांती, वसुधैव कुटुम्बकम व अध्यात्मिक ज्ञानाचा प्रसार करणारा आर्ट ऑफ लिक्हिंग परिवार व त्याचीच एक संघटना असणार्**या इंटरनॅशनल** असोसिएशन फॉर हुमन व्हॅल्यू या संघटनेमार्फत कोरूनाग्रस्त रुग्णांसाठी ३ ऑक्सिजन कॉन्सन्ट्रेटेडचे मोफत वितरण करण्यात आले. याप्रसंगी आर्ट ऑफ लिक्हिंगचे स्वयंसेकक प्रा.अविनाश भवर, शिरीषभाऊ थोरवे, अब्दुल भाई, वैद्यकीय अधीक्षक माननीय डॉ.राहुल टेकाळे, भूलतज्ञ डॉ.मोराळे हे उपस्थित होते. याप्रसंगी डॉ.टेकाळे व प्रा.अविनाश भवर यांनी आर्ट ऑफ लिविंग आणि इंटरनॅशनल असोसिएशन फॉर हुमन व्हॅल्यू यांच्या बद्दल कृतज्ञता व आभार व्यक्त केले.