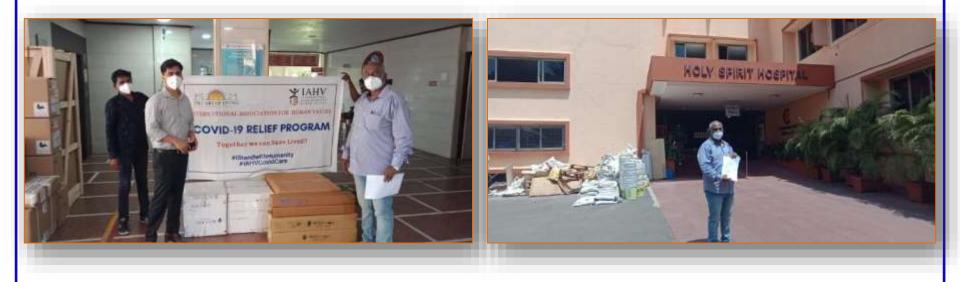

### 4 Oxygen Concentrator handed over to Government General Hospital, Ongole, Bhagyanagar, Prakasam, Andhra Pradesh

THE CONTRACT THE CONTRACT ON T

CITY HAN

THE

THE

INDIA

hospitals treating Covid-19 patients and working with the state and district governments across India to raise funds through its partner network for distributing the medical supplies. As part of their programmes, the IAHV donated four 5-litre enparity oxygen concentrators to the GGB Ongole, she added.

**Ongole**, Prakasam,

**Andhra Pradesh** 

HANS NEWS SERVICE.

ONGOLE

THE International Association for Human

IAHV donates 4 oxygen

concentrators to GGH Ongole

GGH Ongole officials receiving four oxygen concentrators from the IAHV and Arts of Uwing Foundation members inOrgole on Thursday

Superintendent of the GGH Ongole, Dr Digavinit Sriramula and deputy superintendent Dr Marali Krishnan received the oxygen concentrators from the local Art of Living teacher Gurram Satyanarayana Swamy and appreciated the NGO for its empathy.