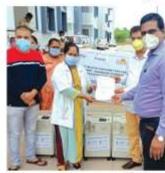

### आरोग्य केंद्राला दिले ऑक्सिजन कॉन्सट्रेटर शा

औरंगाबाद, दि.१२ (सांजवार्ता ब्युरो) : आर्ट ऑफ लिस्टिंग औरंगाबाद शाखेतर्फ गंगापूर तालुक्यातील सिद्धनाथ वडगाव प्राथमिक आरोग्य केंद्राला ५ ऑक्सिजन कॉन्सट्रेटर मेट देण्यात आली. कोरोना काळात ग्रामीण भागातील रुग्णांना तातडीने उपचार मिळावेत या हेतूने ही मदत करण्यात आली आहे. सध्या ग्रामीण भागात संसर्ग वाढत आहे.

यावेळी आर्ट ऑफ लिय्हिंग महाराष्ट्र प्रकल्प समन्वयक हितेश गोयल, जिल्हा विकास समितीचे प्रदिप शर्मा, गंगापूर

सिद्धनाथ वडगाव प्राथमिक आरोग्य केंद्राला आर्ट ऑफ लिव्हिंग तर्फे ऑक्सिजन कॉन्सनट्रेटर देण्यात आले