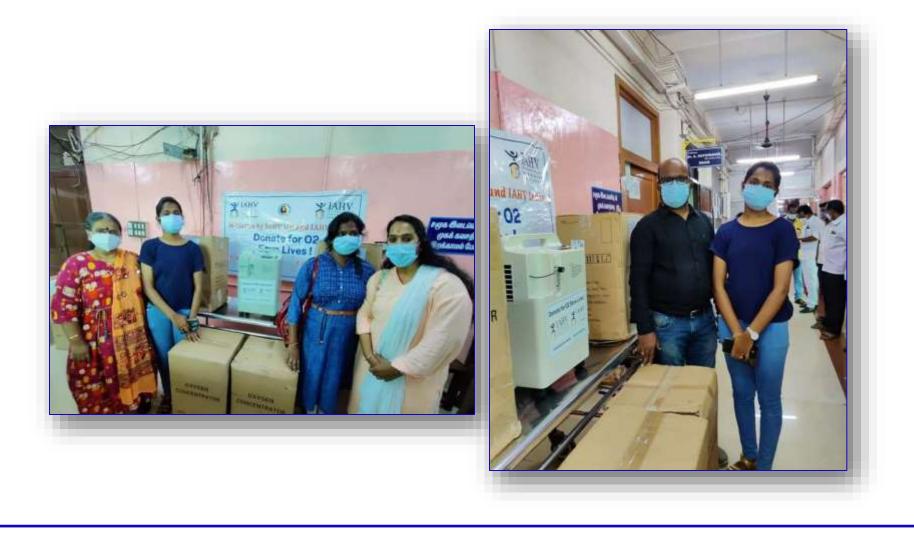

### 5 Oxygen Concentrator handed over to Government Rajaji Hospital, Madurai, Tamil Nadu

### Government Rajaji Hospital, Madurai, Tamil Nadu