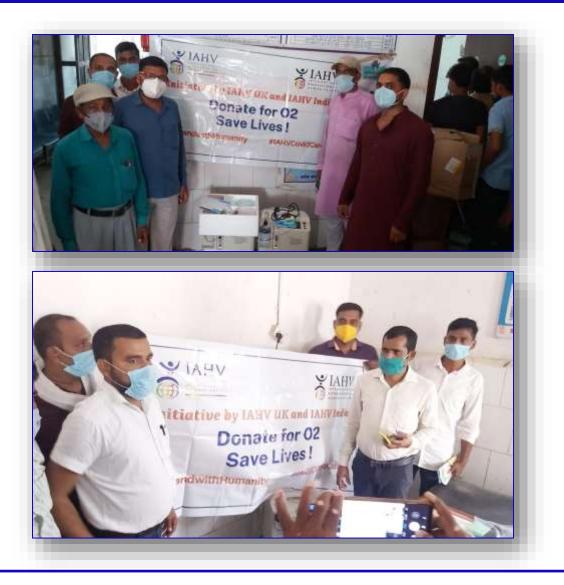

### 8 Oxygen Concentrator handed over to Covid Care Center, Baikunthpur, Gopalganj, Bihar

### 7 Oxygen Concentrator handed over to Covid Care Center, Sidhbalia, Gopalganj, Bihar