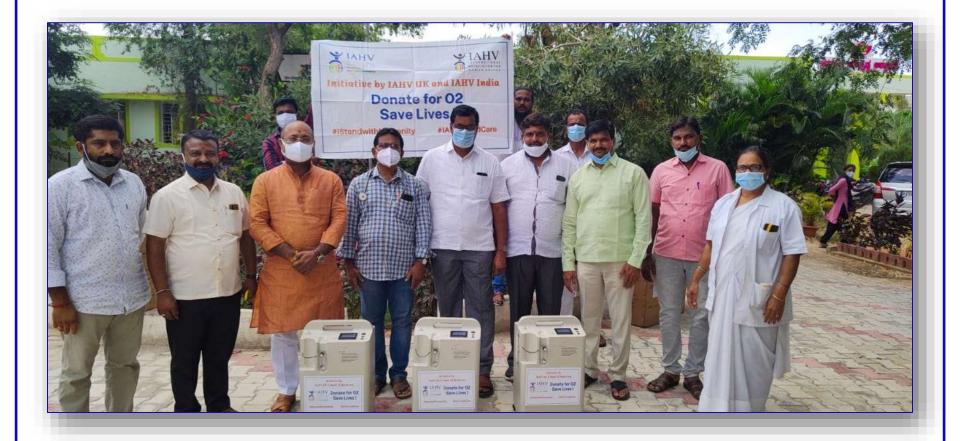

### 2 Oxygen Concentrator handed over to Taluk Hospital, Payyanurn, Kannur, Kerala

### 1 Oxygen Concentrator handed over to ECHS Polyclinic, Kannur, Kerala

### 1 Oxygen Concentrator handed over to Family Health Center, Munderi, Kannur, Kerala

### 1 Oxygen Concentrator handed over to Community Health Center, Nedumoncava, Kollam, Kerala