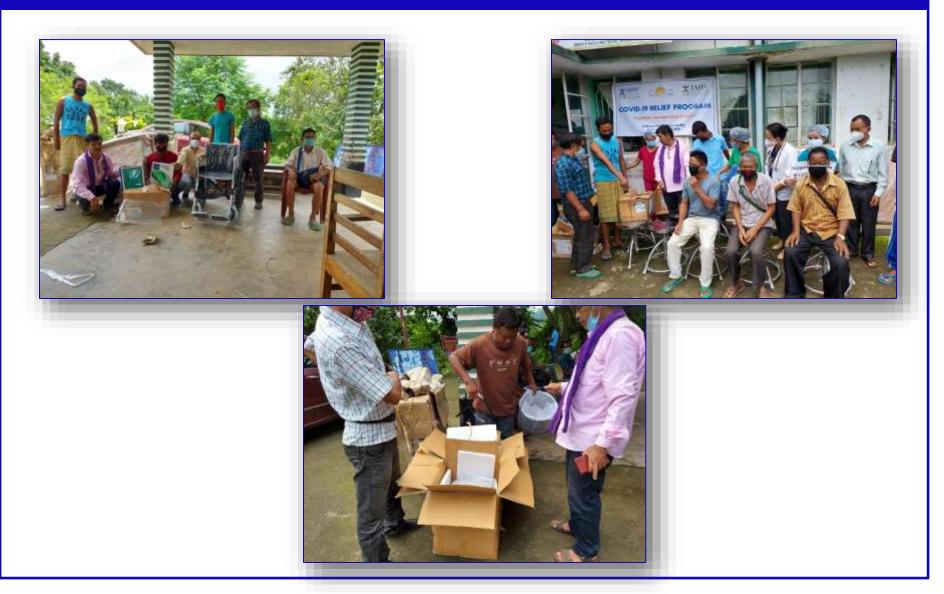

## Covid -19 Relief Material Supply, South-West Garo Hills, Meghalaya

- 1. Wheel Chair 5
- 2. Diagnostic Otoscope Head 3
- **3. Rechargeable Handle and Charger 2**
- 4. Microview Otoscope 2
- 5. Digital BP Monitor 10
- 6. Revolving Stool 10
- 7. Nebulizer Handy 12
- 8. Kelly's Pad 10
- 9. Plastic Apron 20
- **10. Patient Scrub 20**
- 11. Autoclave P-Type 2
- 12. Stethoscope Check & Sure ST 102 10

### **Covid-19 Relief Material, Millim, South-West Garo Hills, Meghalaya**