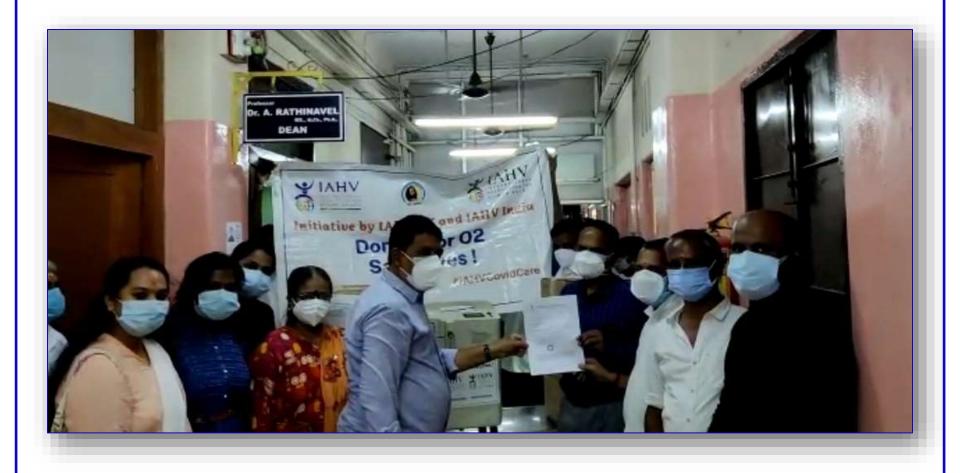

### 4 Oxygen Concentrator handed over to Government General Hospital, Ongole, Bhagyanagar, Prakasam, Andhra Pradesh

THE CONTRACT THE CONTRACT ON T

CITY HAN

THE

THE

INDIA

hospitals treating Covid-19 patients and working with the state and district governments across India to raise funds through its partner network for distributing the medical supplies. As part of their programmes, the IAHV donated four 5-litre enparity oxygen concentrators to the GGB Ongole, she added.

**Ongole**, Prakasam,

**Andhra Pradesh** 

HANS NEWS SERVICE.

ONGOLE

THE International Association for Human

IAHV donates 4 oxygen

concentrators to GGH Ongole

GGH Ongole officials receiving four oxygen concentrators from the IAHV and Arts of Uwing Foundation members inOrgole on Thursday

Superintendent of the GGH Ongole, Dr Digavinit Sriramula and deputy superintendent Dr Marali Krishnan received the oxygen concentrators from the local Art of Living teacher Gurram Satyanarayana Swamy and appreciated the NGO for its empathy.

> -Wing commander P A Vijayan, ECHS polyclinic, Kannur, Kerala

"We express our sincere gratitude to IAHV-UK and the Art of Living for providing these oxygen concentrators to RIMS, Ongole. These are useful for cases requiring immediate oxygen support and shall also help in building infrastructure for projected 3rd wave of coronavirus"

-Murali Krishna Garu, Director, Dr. Sreeramulu Garu, Superintendent, Government General Hospital (RIMS), Ongole, Andhra Pradesh

"We are very grateful to IAHV-UK and the Art of Living for their support. We shall do everything we can to save our patients' lives by utilising these Oxygen Concentrator that have been donated to us today."