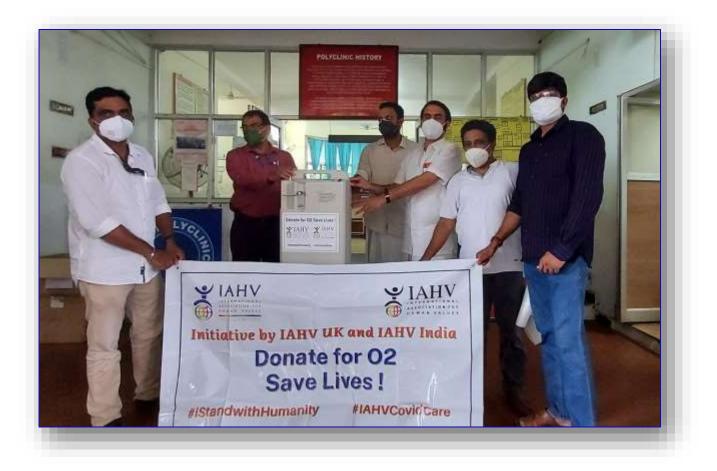

ygen Concentrator handed over to Government General Hospital, Ongole, Bhagyanagar, Prakasam, Andhra Pradesh



### 2 Oxygen Concentrator handed over to Government Rural Hospital, Parshivani, Nagpur, Maharashtra



### 3 Oxygen Concentrator handed over to Government Rural Hospital, Ashti, Beed Maharashtra



### 5 Oxygen Concentrator handed over to Government Rajaji Hospital, Madurai, Tamil Nadu



### Government Rajaji Hospital, Madurai, Tamil Nadu



### 4 Oxygen Concentrator handed over to Government Hospital, Palladam, Tamil Nadu



### 3 Oxygen Concentrator handed over to Sub-Divisional Hospital, Gangavati, Koppal, Karnataka



### 2 Oxygen Concentrator handed over to Taluk Hospital, Payyanurn, Kannur, Kerala



### 1 Oxygen Concentrator handed over to ECHS Polyclinic, Kannur, Kerala



### 1 Oxygen Concentrator handed over to Family Health Center, Munderi, Kannur, Kerala



### 1 Oxygen Concentrator handed over to Community Health Center, Nedumoncava, Kollam, Kerala



### **Covid-19 Relief Material, Millim, South-West Garo Hills, Meghalaya**





### **Covid-19 Relief Material, Millim, South-West Garo Hills, Meghalaya**



### नावकोठी पीएचसी को दिया दो ऑक्सीजन कंस्ट्रेटर



ऑक्सीजन कंस्टेटर देते प्रतिनिधि

नावकोठी, इंटरनेशनल एसोसिएशन चेस्टेटर के मिल जाने में ऑक्सोजन फॉर हामन बैल्वज संस्था द्वरा पीएचसी सिलिंडर एवं रिफलिंग की मारामारी से नावकोठी को दी ऑक्सीजन कंस्टेटर मक्ति मिलेगी, बीडीओ निरंजन कमार ने बुधवार को निःशुल्क दिया गया. संस्था के कहा कि इस उपकरण को गौएचसी डों कुंदन कुमार ने बताया कि वह मशीन नावकोठी को संस्था के द्वारा मिलने से जिले में इफलौता प्रखंड नावकोठी ह