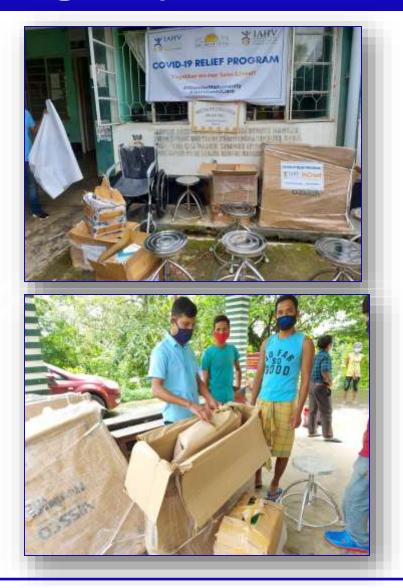

## Covid -19 Relief Material Supply, South-West Garo Hills, Meghalaya

- 1. Wheel Chair 5
- 2. Diagnostic Otoscope Head 3
- **3. Rechargeable Handle and Charger 2**
- 4. Microview Otoscope 2
- 5. Digital BP Monitor 10
- 6. Revolving Stool 10
- 7. Nebulizer Handy 12
- 8. Kelly's Pad 10
- 9. Plastic Apron 20
- **10. Patient Scrub 20**
- 11. Autoclave P-Type 2
- 12. Stethoscope Check & Sure ST 102 10

### **Covid-19 Relief Material, Millim, South-West Garo Hills, Meghalaya**