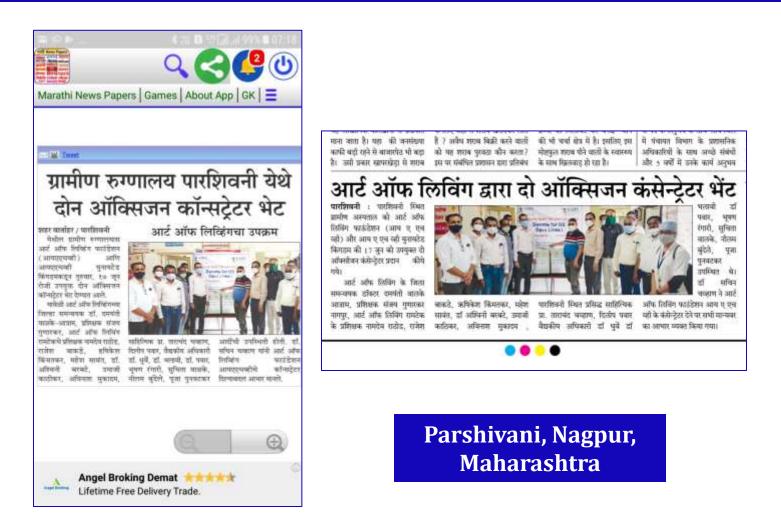

### 2 Oxygen Concentrator handed over to Government Rural Hospital, Parshivani, Nagpur, Maharashtra

### नावकोठी पीएचसी को दिया दो ऑक्सीजन कंस्ट्रेटर

ऑक्सीजन कंस्टेटर देते प्रतिनिधि

नावकोठी, इंटरनेशनल एसोसिएशन चेस्टेटर के मिल जाने में ऑक्सोजन फॉर हामन बैल्वज संस्था द्वरा पीएचसी सिलिंडर एवं रिफलिंग की मारामारी से नावकोठी को दी ऑक्सीजन कंस्टेटर मक्ति मिलेगी, बीडीओ निरंजन कमार ने बुधवार को निःशुल्क दिया गया. संस्था के कहा कि इस उपकरण को गौएचसी डों कुंदन कुमार ने बताया कि वह मशीन नावकोठी को संस्था के द्वारा मिलने से जिले में इफलौता प्रखंड नावकोठी है जहां - आमीग चिकित्सा क्षेत्र के लिए करदान बीबी रविशंकर जी मागराज के सौजन्य सिद्ध हुआ है. उनॉनि उपस्थित एवं आइएएचभी वृंके द्वरा मिला है, इससे चिकित्सवीय दल को गुणवत्तापूर्ण ऑक्सोजन के कमी से होने चाली मंचालन, सही रखरखाव के साथ दुर्घटनाओं पर नियंत्रण पावा जा सकेगा. जरूरसमंद लोगों को सुविधा प्रदान करने इस दो उपकरण को लागत लगभग दाई का निर्देश दिया. मौके पर सीनियर थेरेफिट लाख रुपये हैं, इस दौरान नावकोठी 🛛 डॉ परुपोलम जायसवाल, केयर के बीएम बोहीओ एवं चिकित्सा पदाधिकारी हों आणीप कमार, लेखा समन्वयक प्रीति श्वाम बाबु ने संवृक्त रूप से फोला कुमारी, एएनएम मिंटू कुमारी, मधुकर काटकर अस्पताल में स्थपित किया. डॉ भारती, सोन कमार, में निसार, प्रवेप श्वाम ने कहा कि यह उपकरण क्षेत्र के कुमार, प्रमोद कुमार, राम प्रवेश कुमार, लिए एक अमुल्य धरोहर है, ऑक्सीजन - तैजस्वी कमार आदि मौजुद थे,