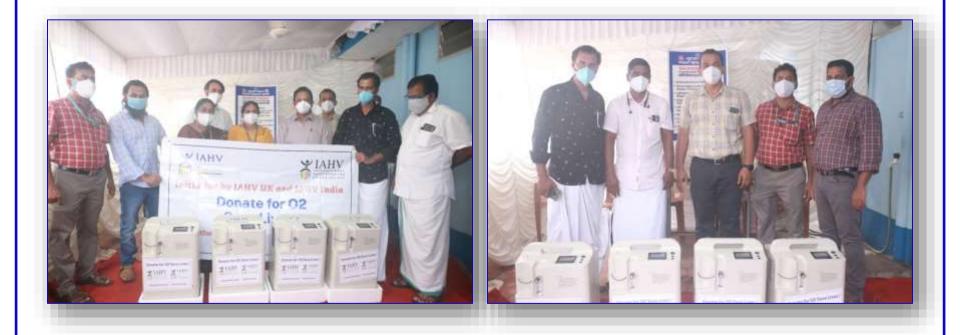

## Covid -19 Relief Material Supply, South-West Garo Hills, Meghalaya

- 1. Wheel Chair 5
- 2. Diagnostic Otoscope Head 3
- **3. Rechargeable Handle and Charger 2**
- 4. Microview Otoscope 2
- 5. Digital BP Monitor 10
- 6. Revolving Stool 10
- 7. Nebulizer Handy 12
- 8. Kelly's Pad 10
- 9. Plastic Apron 20
- **10. Patient Scrub 20**
- 11. Autoclave P-Type 2
- 12. Stethoscope Check & Sure ST 102 10

## Covid -19 Relief Material Supply, Jowai Civil Hospital, West Jaintia Hills, Meghalaya

- 1. Pulse Oximeter 40
- 2. BP Instrument 20
- 3. Digital Thermometer 20
- 4. Infrared Thermometer 10

### **Covid-19 Relief Material, Millim, South-West Garo Hills, Meghalaya**