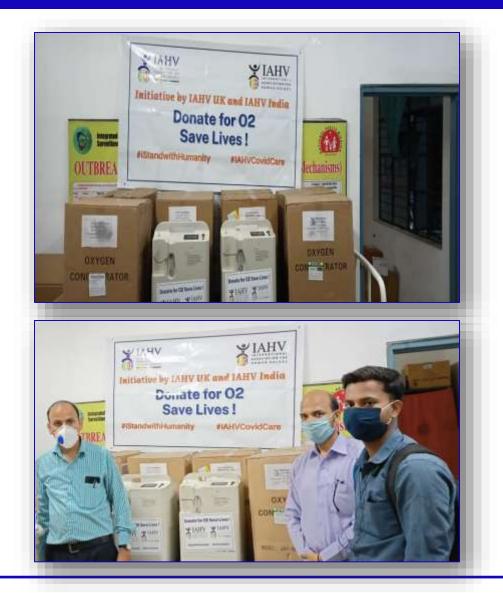

### 8 Oxygen Concentrator handed over to Covid Care Center, Baikunthpur, Gopalganj, Bihar

### 7 Oxygen Concentrator handed over to Covid Care Center, Sidhbalia, Gopalganj, Bihar