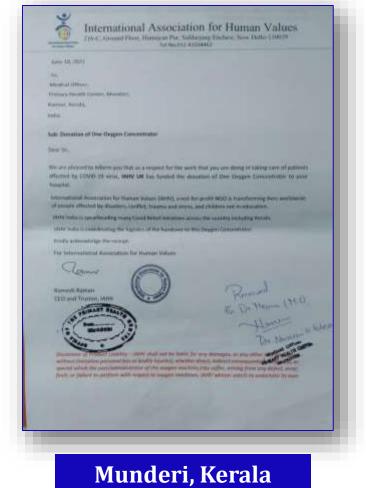

### 1 Oxygen Concentrator handed over to Family Health Center, Munderi, Kannur, Kerala

## **Sample Acknowledgement Letters**