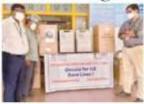

### 2 Oxygen Concentrator handed over to Government Rural Hospital, Parshivani, Nagpur, Maharashtra

-Dr Sunil Pawar, Medical Officer, Rural Hospital, Parshivni, Maharashtra

## **Sample Acknowledgement Letters**

Parshivani, Nagpur, Maharashtra