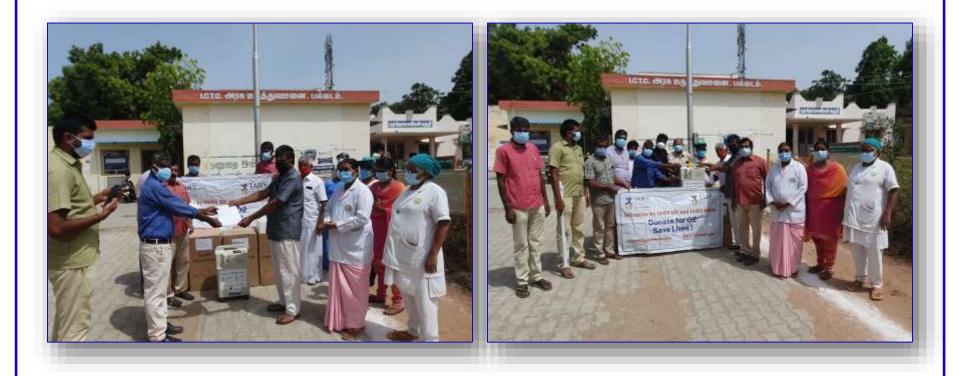

ed over to Covid Care Center, Baikunthpur, Gopalganj, Bihar



### 7 Oxygen Concentrator handed over to Covid Care Center, Sidhbalia, Gopalganj, Bihar



### 2 Oxygen Concentrator handed over to Primary Health Care Center, Nawkothi, Begusarai Bihar



### 4 Oxygen Concentrator handed over to Government General Hospital, Ongole, Bhagyanagar, Prakasam, Andhra Pradesh



### 2 Oxygen Concentrator handed over to Government Rural Hospital, Parshivani, Nagpur, Maharashtra



### 3 Oxygen Concentrator handed over to Government Rural Hospital, Ashti, Beed Maharashtra



### 5 Oxygen Concentrator handed over to Government Rajaji Hospital, Madurai, Tamil Nadu



### Government Rajaji Hospital, Madurai, Tamil Nadu



### 4 Oxygen Concentrator handed over to Government Hospital, Palladam, Tamil Nadu



### 3 Oxygen Concentrator handed over to Sub-Divisional Hospital, Gangavati, Koppal, Karnataka



### 2 Oxygen Concentrator handed over to Taluk Hospital, Payyanurn, Kannur, Kerala



### 1 Oxygen Concentrator handed over to ECHS Polyclinic, Kannur, Kerala



### 1 Oxygen Concentrator handed over to Family Health Center, Munderi, Kannur, Kerala



### 1 Oxygen Concentrator handed over to Community Health Center, Nedumoncava, Kollam, Kerala



### **Covid-19 Relief Material, Millim, South-West Garo Hills, Meghalaya**





### **Covid-19 Relief Material, Millim, South-West Garo Hills, Meghalaya**



### नावकोठी पीएचसी को दिया दो ऑक्सीजन कंस्ट्रेटर



ऑक्सीजन कंस्टेटर देते प्रतिनिधि

नावकोठी, इंटरनेशनल एसोसिएशन चेस्टेटर के मिल जाने में ऑक्सोजन फॉर हामन बैल्वज संस्था द्वरा पीएचसी सिलिंडर एवं