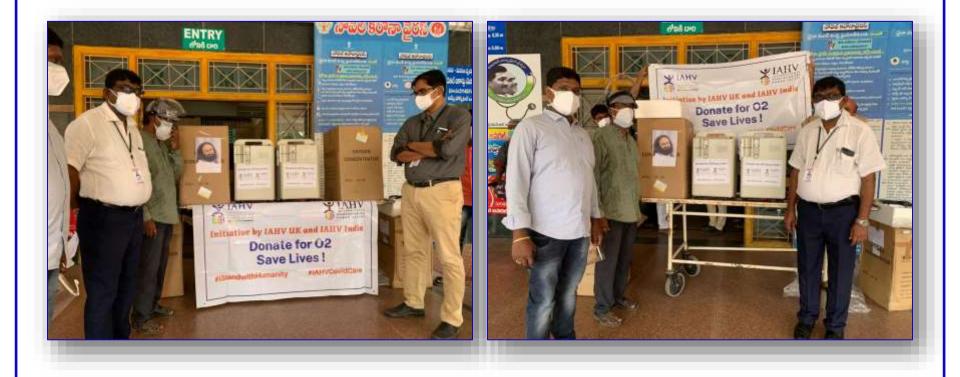

### 4 Oxygen Concentrator handed over to Government General Hospital, Ongole, Bhagyanagar, Prakasam, Andhra Pradesh

THE CONTRACT THE CONTRACT ON T

CITY HAN

THE

THE

INDIA

hospitals treating Covid-19 patients and working with the state and district governments across India to raise funds through its partner network for distributing the medical supplies. As part of their programmes, the IAHV donated four 5-litre enparity oxygen concentrators to the GGB Ongole, she added.

**Ongole**, Prakasam,

**Andhra Pradesh** 

HANS NEWS SERVICE.

ONGOLE

THE International Association for Human

IAHV donates 4 oxygen

concentrators to GGH Ongole

GGH Ongole officials receiving four oxygen concentrators from the IAHV and Arts of Uwing Foundation members inOrgole on Thursday

Superintendent of the GGH Ongole, Dr Digavinit Sriramula and deputy superintendent Dr Marali Krishnan received the oxygen concentrators from the local Art of Living teacher Gurram Satyanarayana Swamy and appreciated the NGO for its empathy.