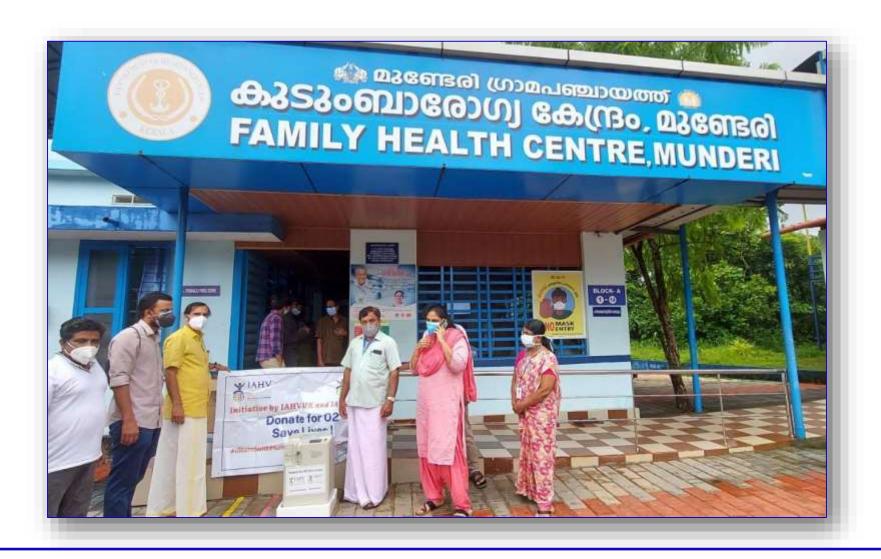

### 1 Oxygen Concentrator handed over to Family Health Center, Munderi, Kannur, Kerala