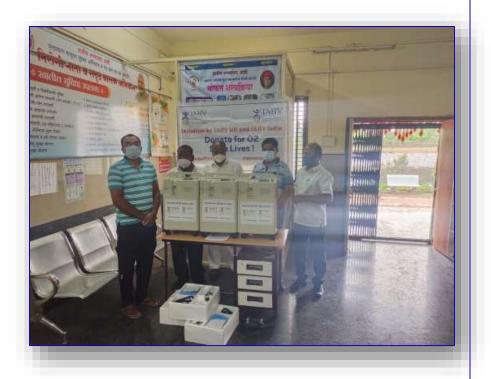

### 2 Oxygen Concentrator handed over to Government Rural Hospital, Parshivani, Nagpur, Maharashtra

-Dr Sunil Pawar, Medical Officer, Rural Hospital, Parshivni, Maharashtra