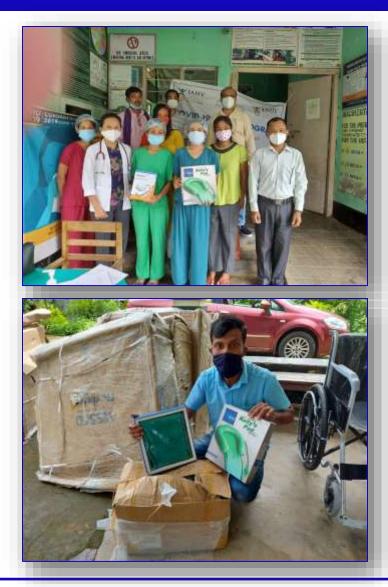

## Covid -19 Relief Material Supply, South-West Garo Hills, Meghalaya

- 1. Wheel Chair 5
- 2. Diagnostic Otoscope Head 3
- **3. Rechargeable Handle and Charger 2**
- 4. Microview Otoscope 2
- 5. Digital BP Monitor 10
- 6. Revolving Stool 10
- 7. Nebulizer Handy 12
- 8. Kelly's Pad 10
- 9. Plastic Apron 20
- **10. Patient Scrub 20**
- 11. Autoclave P-Type 2
- 12. Stethoscope Check & Sure ST 102 10

### **Covid-19 Relief Material, Millim, South-West Garo Hills, Meghalaya**