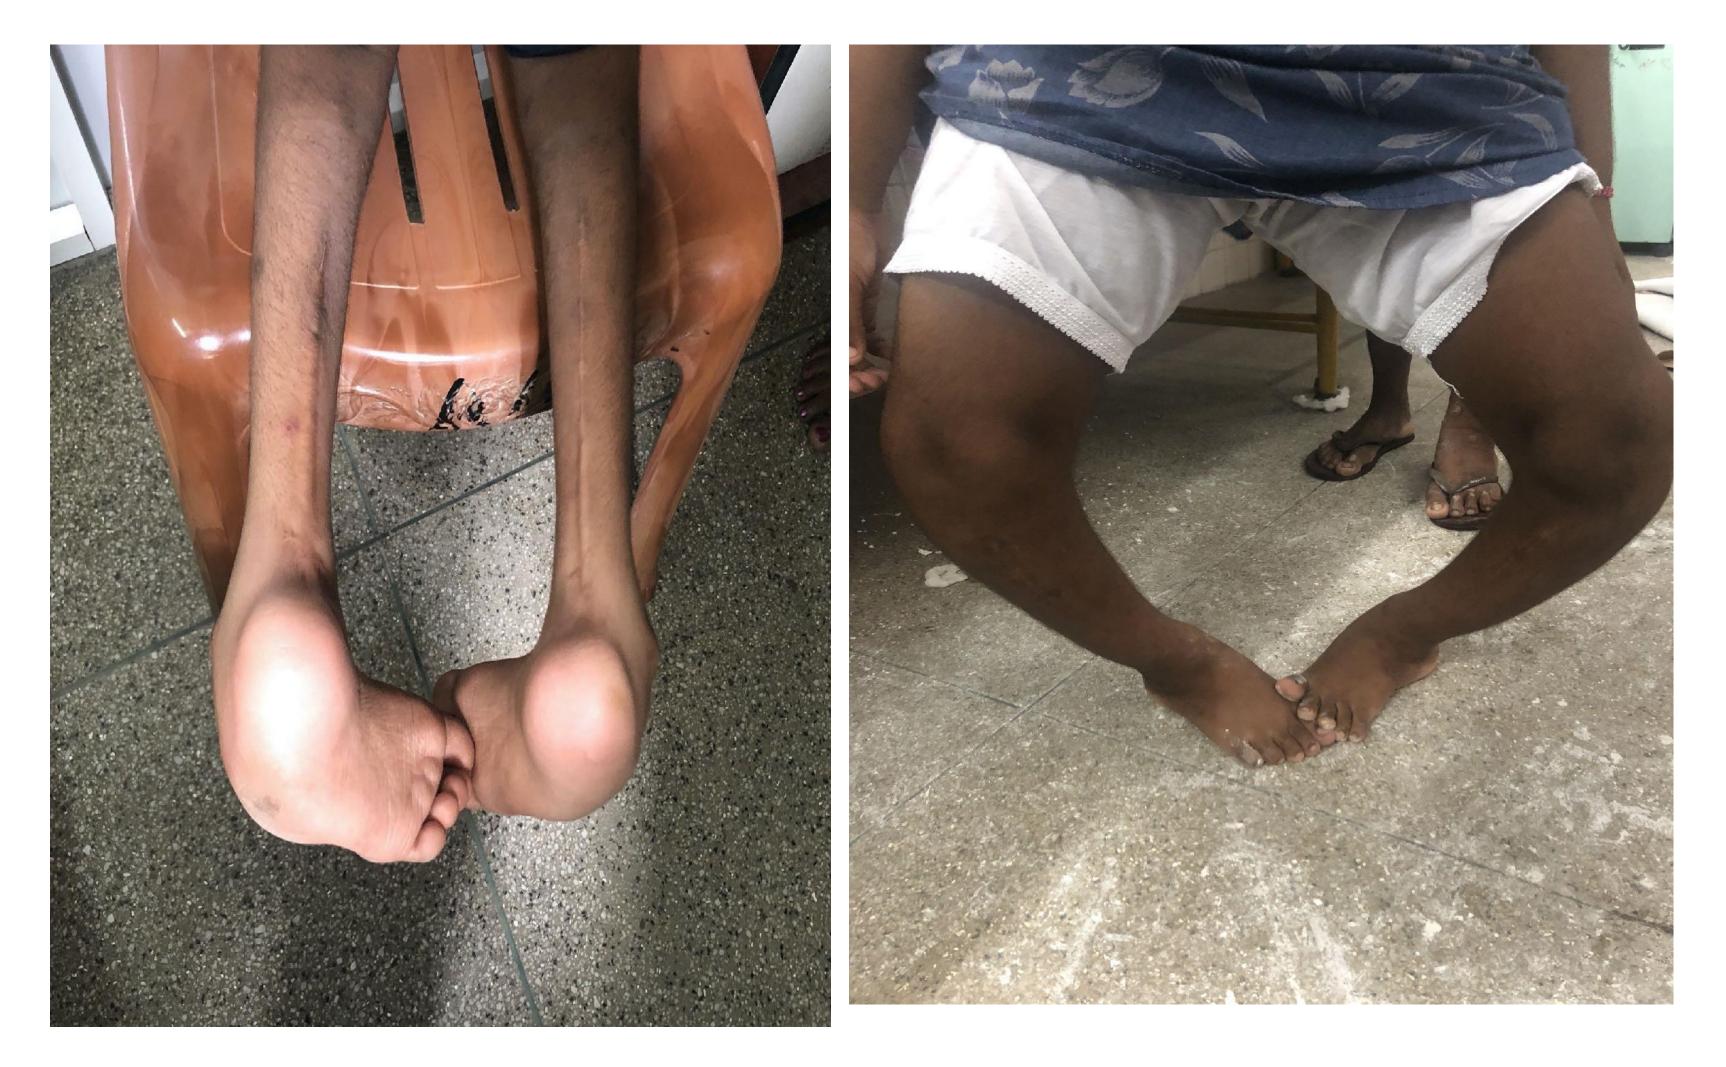

s provided

- Club foot care
- Trauma service
- Pediatric limb reconstruction service
- Spine service
- Undergraduate and Postgraduate training
- Research



- National Hospital of Sri Lanka is the only government hospital which caters to spine deformities.
- Yet very few get down due to overwhelming case burden and due to lack of resources.
- There was no specialised centre to cater to spine deformities in Children
- Recently this Tertiary Care Children's Hospital has started performing Spine deformity surgeries in children.

### 3 year OI bilateral anterior bowing of tibia, non walker























### Help a child..... to dream of a future





### Would you help me ..... to dream of a future









## Can I play with my friends ...... Help a child .....to dream of a future









### Immediate essential items needed to commence the Operating Theatre Phase 1 of Project on Global Giving

### Description

General Instrument set

Wire Instrument set

LCP/DCP 3.5 MM INSTRUMENT SET FOR

Tourniquet system complete set

Cannulated Paediatric osteotomy system (

Expert Adolescent Lateral Femoral Nail Inst

LCP 2.7/3.5/5mm PAEDIATRIC PLATE SYST

Colibri Drill 2

4mm Cannulated Set

Slipped Capital Femoral Epiphysis (SCFE) Ir

Spine implants for 5 patients

Total

|                 | Value-RS      | Millions |
|-----------------|---------------|----------|
|                 | 1,643,158.77  | 1.64     |
|                 | 1,071,846.44  | 1.07     |
| SMALL FRAGMENTS | 1,672,079.31  | 1.67     |
|                 | 1,500,000.00  | 1.50     |
| CAPOS)          | 4,325,4