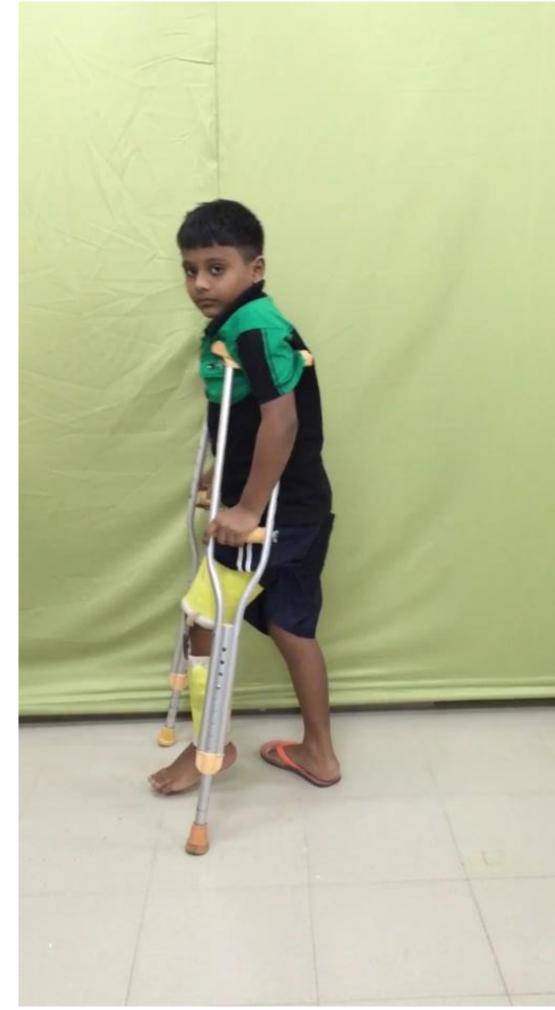

## Services provided

- Club foot care
- Trauma service
- Pediatric limb reconstruction service
- Spine service
- Undergraduate and Postgraduate training
- Research

- National Hospital of Sri Lanka is the only government hospital which caters to spine deformities.
- Yet very few get down due to overwhelming case burden and due to lack of resources.
- There was no specialised centre to cater to spine deformities in Children
- Recently this Tertiary Care Children's Hospital has started performing Spine deformity surgeries in children.