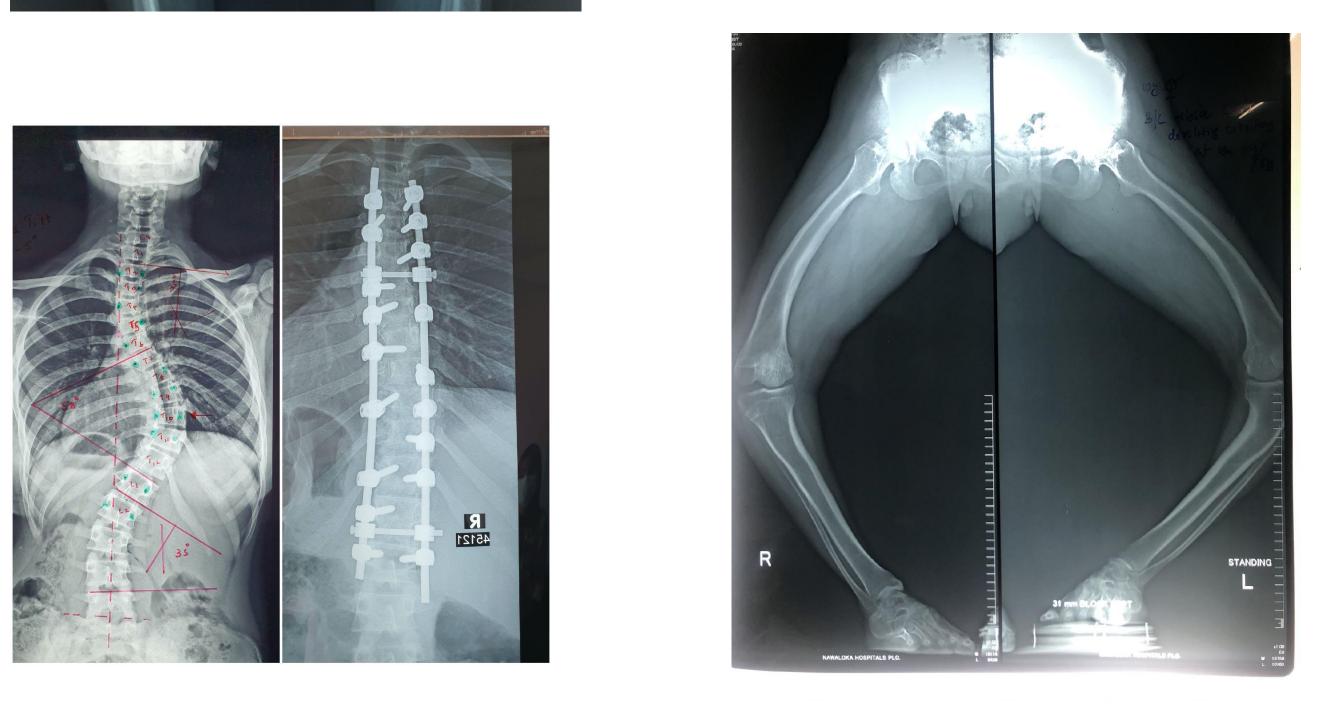

## Services provided

- Club foot care
- Trauma service
- Pediatric limb reconstruction service
- Spine service
- Undergraduate and Postgraduate training
- Research

- National Hospital of Sri Lanka is the only government hospital which caters to spine deformities.
- Yet very few get down due to overwhelming case burden and due to lack of resources.
- There was no specialised centre to cater to spine deformities in Children
- Recently this Tertiary Care Children's Hospital has started performing Spine deformity surgeries in children.