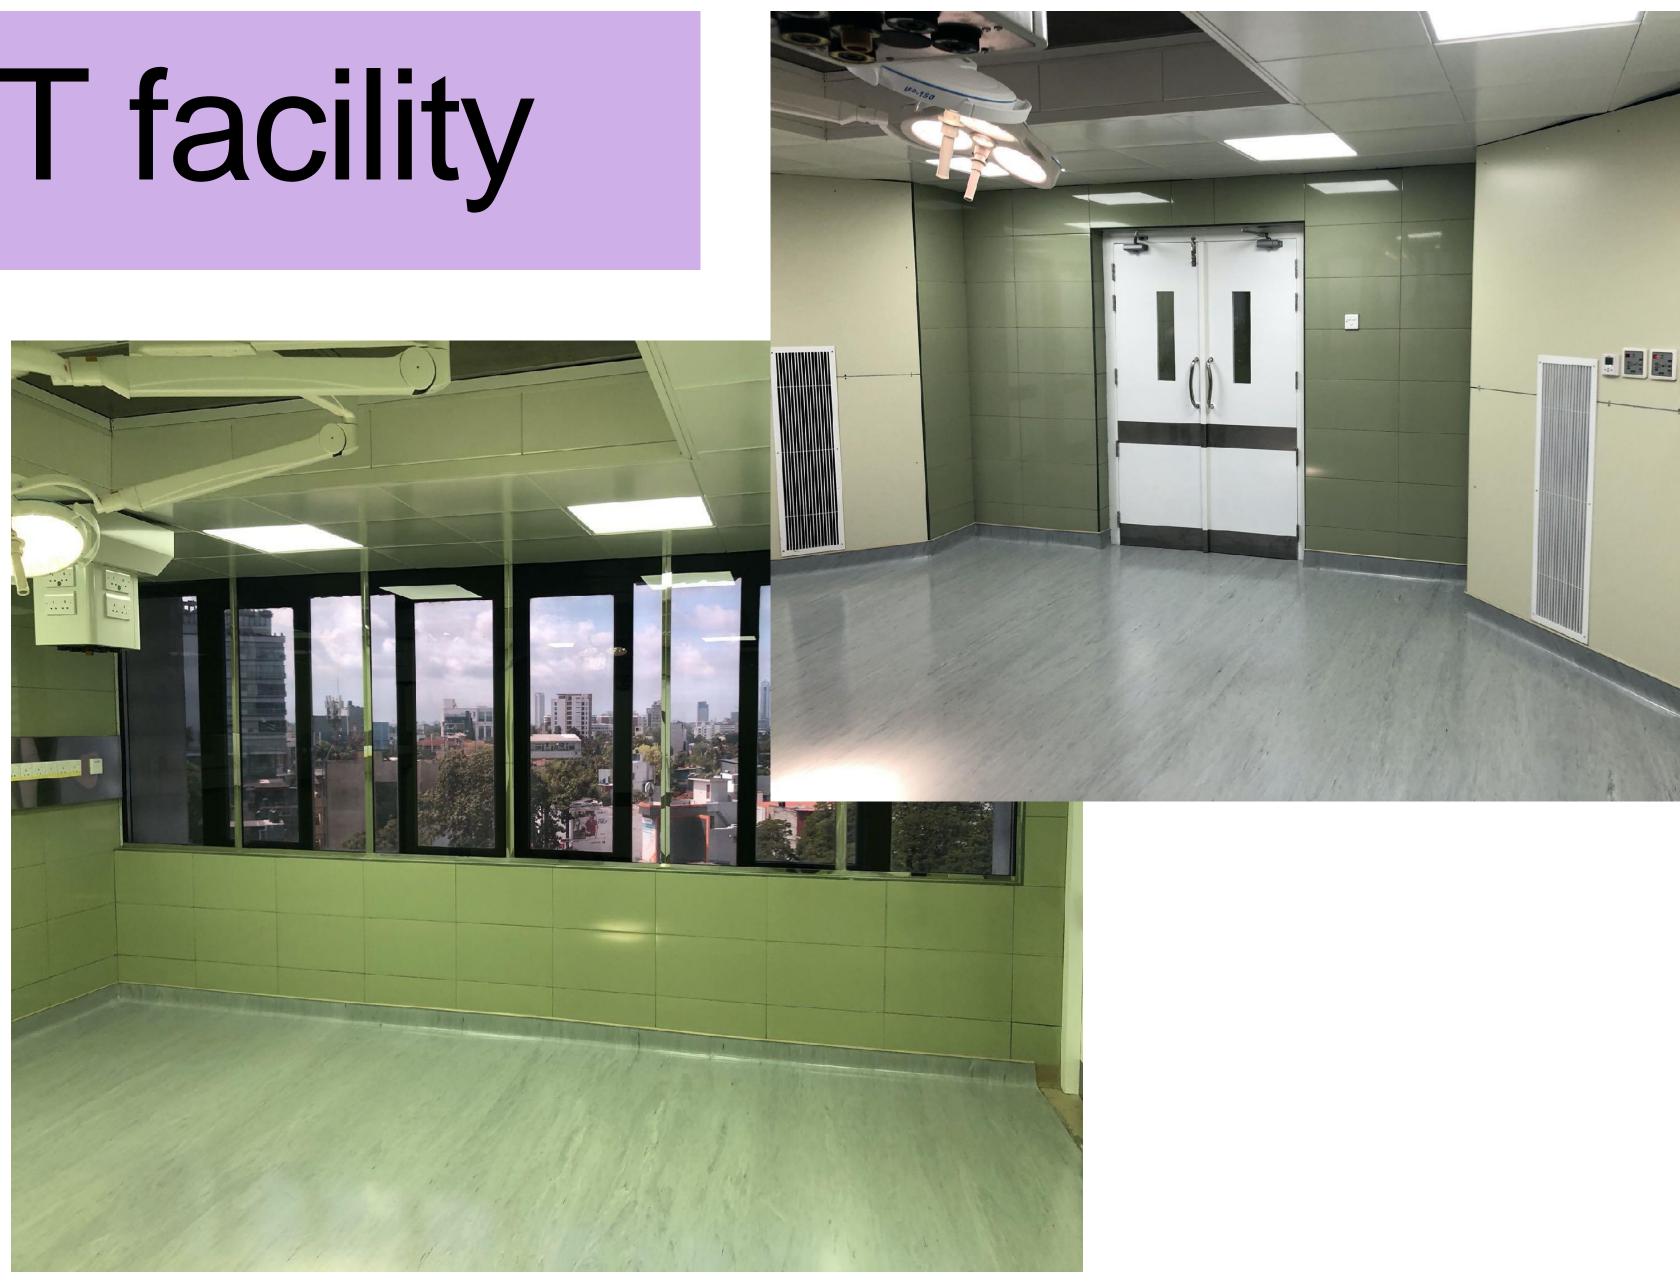

## 'Changing lives by correcting deformities'

# New Orthopedic Operating Theatre Expansion Project

**Premier Tertiary Care Children's** Hospital

## New OT facility







## SPECIFIC SERVICES PROPOSED FOR NEW OT

- To establish limb reconstruction service including foot and ankle: for Relapsed CTEV, Skeletal Dysplasia especially OI, Perthe's, DDH, post traumatic/ post infective deformities and other congenital deformities.
- To establish a spine unit in managing all pediatric spine disorders
- To establish neuromuscular service with aim of establishing a gait laboratory facility for cerebral palsy, myelomeningocele and muscular dystrophy children
- Application of flexible intramedullary nailing in both trauma and elective conditions.
- To provide a variety of joint preserving surgeries for children and adolescents : for hip dysplasia, sports injuries....

## **Facilities** in need of

The below listed Issues take utmost priority Equipment and implants f