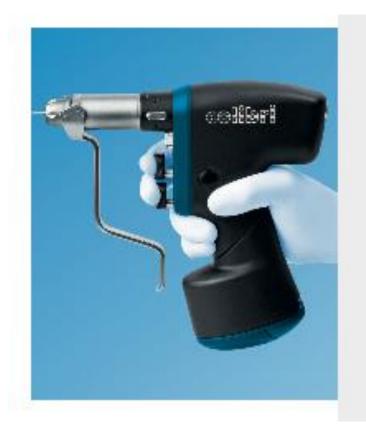

LCP 2.7/3.5/5mm PAEDIATRIC PLATE SYST

Colibri Drill 2

4mm Cannulated Set

Slipped Capital Femoral Epiphysis (SCFE) Ir

Spine implants for 5 patients

Total

|                 | Value-RS      | Millions |
|-----------------|---------------|----------|
|                 | 1,643,158.77  | 1.64     |
|                 | 1,071,846.44  | 1.07     |
| SMALL FRAGMENTS | 1,672,079.31  | 1.67     |
|                 | 1,500,000.00  | 1.50     |
| CAPOS)          | 4,325,413.20  | 4.33     |
| trument set     | 5,094,850.82  | 5.09     |
| TEM             | 4,641,255.33  | 4.64     |
|                 | 9,848,218.25  | 9.85     |
|                 | 4,961,311.32  | 4.96     |
| nstruments      | 4,148,683.83  | 4.15     |
|                 | 5,000,000.00  | 5.00     |
|                 | 43,906,817.27 | 43.9     |
|                 |               |          |