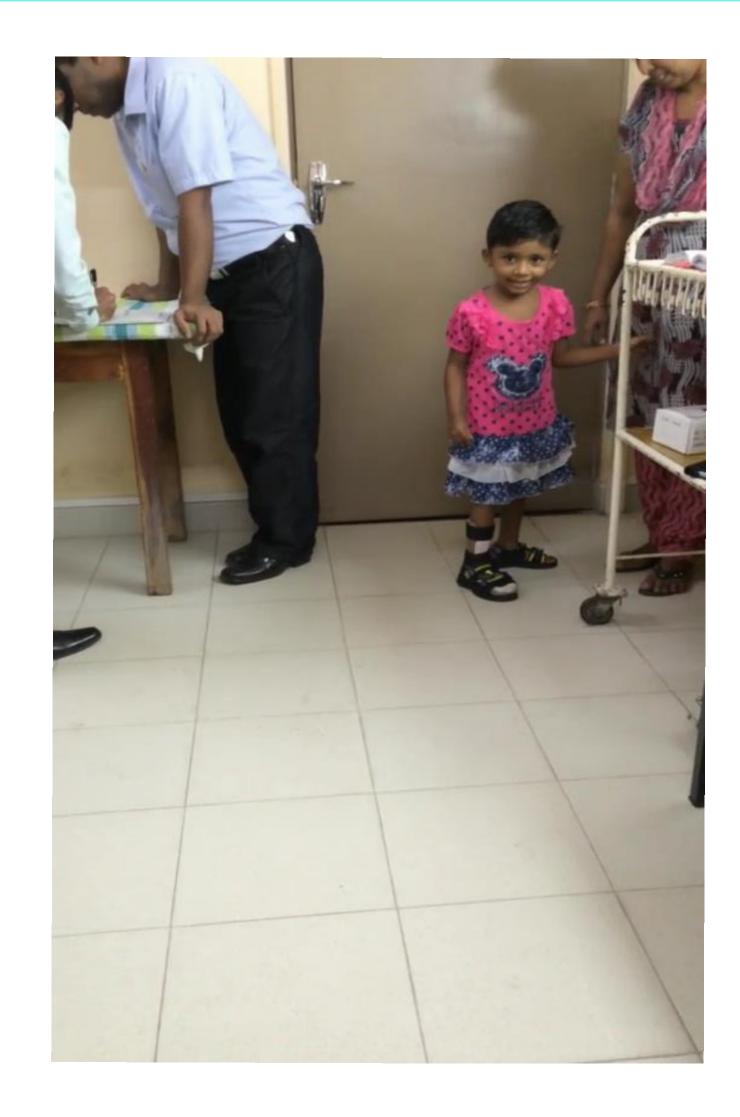

## Services provided

- Club foot care
- Trauma service
- Pediatric limb reconstruction service
- Spine service
- Undergraduate and Postgraduate training
- Research

- National Hospital of Sri Lanka is the only government hospital which caters to spine deformities.
- Yet very few get down due to overwhelming case burden and due to lack of resources.
- There was no specialised centre to cater to spine deformities in Children
- Recently this Tertiary Care Children's Hospital has started performing Spine deformity surgeries in children.