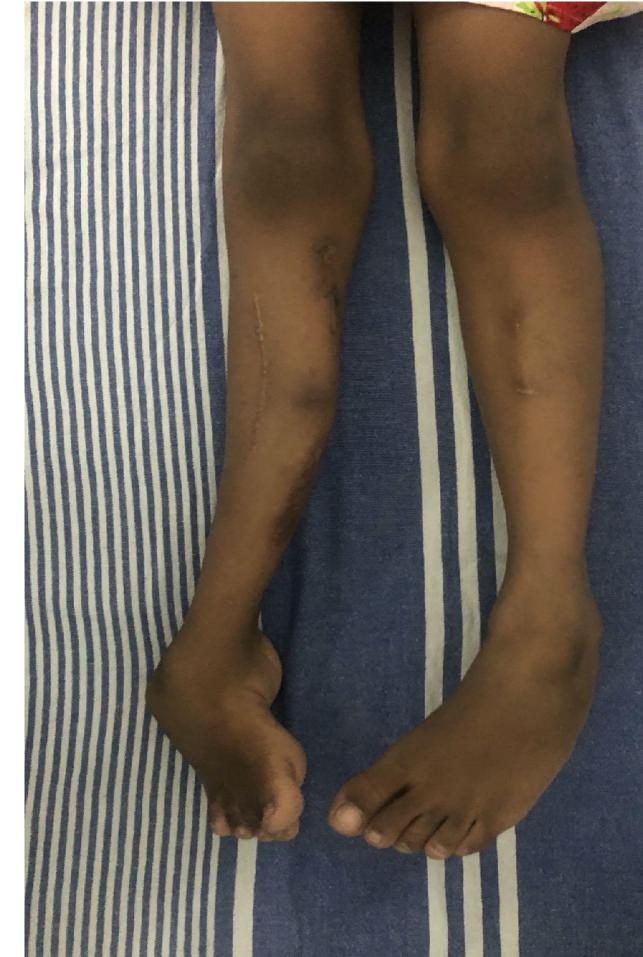

provided

- Club foot care
- Trauma service
- Pediatric limb reconstruction service
- Spine service
- Undergraduate and Postgraduate training
- Research



- National Hospital of Sri Lanka is the only government hospital which caters to spine deformities.
- Yet very few get down due to overwhelming case burden and due to lack of resources.
- There was no specialised centre to cater to spine deformities in Children
- Recently this Tertiary Care Children's Hospital has started performing Spine deformity surgeries in children.

### 3 year OI bilateral anterior bowing of tibia, non walker























### Help a child..... to dream of a future





### Would you help me ..... to dream of a future









## Can I play with my friends ...... Help a child .....to dream of a future









### Immediate essential items needed to commence the Operating Theatre Phase 1 of Project on Global Giving

### Description

General Instrument set

Wire Instrument set

LCP/DCP 3.5 MM INSTRUMENT SET FOR

Tourniquet system complete set

Cannulated Paediatric osteotomy system (

Expert Adolescent Lateral Femoral Nail Inst

LCP 2.7/3.5/5mm PAEDIATRIC PLATE SYST

Colibri Drill 2

4mm Cannulated Set

Slipped Capital Femoral Epiphysis (SCFE) Ir

Spine implants for 5 patients

Total

|                 | Value-RS      | Millions |
|-----------------|---------------|----------|
|                 | 1,643,158.77  | 1.64     |
|                 | 1,071,846.44  | 1.07     |
| SMALL FRAGMENTS | 1,672,079.31  | 1.67     |
|                 | 1,500,000.00  | 1.50     |
| CAPOS)          | 4,325,413