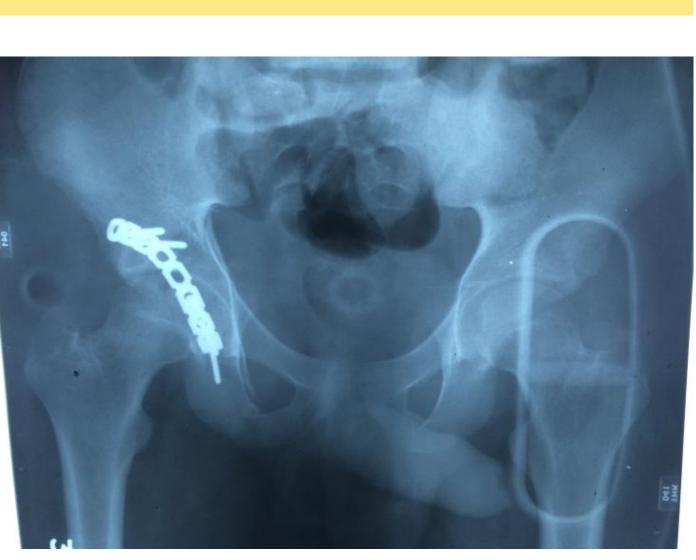

## Services provided

- Club foot care
- Trauma service
- Pediatric limb reconstruction service
- Spine service
- Undergraduate and Postgraduate training
- Research

- National Hospital of Sri Lanka is the only government hospital which caters to spine deformities.
- Yet very few get down due to overwhelming case burden and due to lack of resources.
- There was no specialised centre to cater to spine deformities in Children
- Recently this Tertiary Care Children's Hospital has started performing Spine deformity surgeries in children.