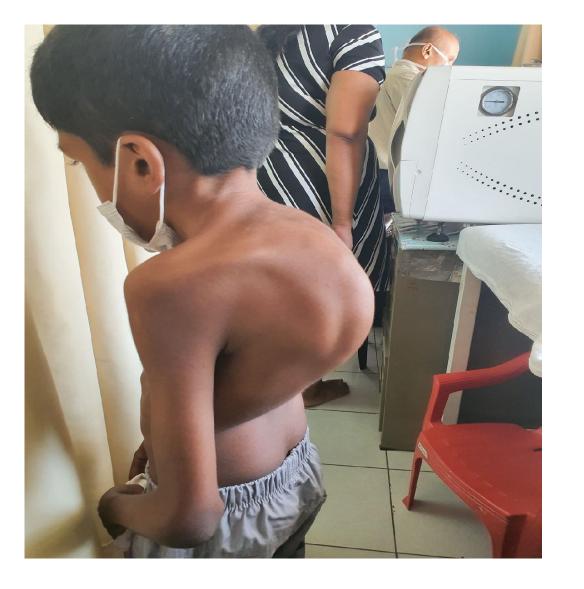

## Services provided

- Club foot care
- Trauma service
- Pediatric limb reconstruction service
- Spine service
- Undergraduate and Postgraduate training
- Research

- National Hospital of Sri Lanka is the only government hospital which caters to spine deformities.
- Yet very few get down due to overwhelming case burden and due to lack of resources.
- There was no specialised centre to cater to spine deformities in Children
- Recently this Tertiary Care Children's Hospital has started performing Spine deformity surgeries in children.