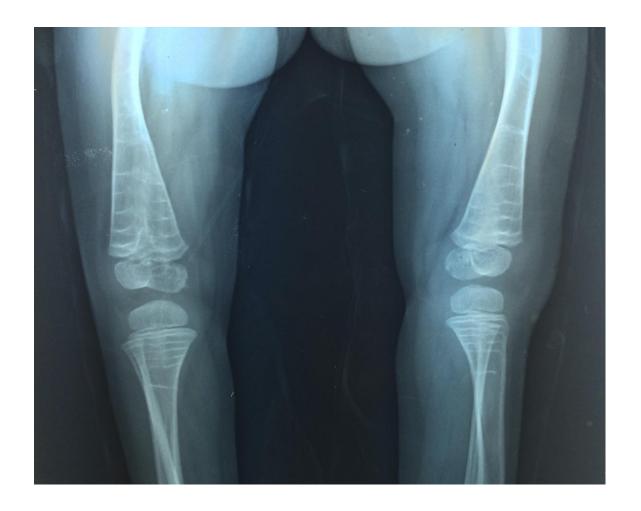

## Services provided

- Club foot care
- Trauma service
- Pediatric limb reconstruction service
- Spine service
- Undergraduate and Postgraduate training
- Research

- National Hospital of Sri Lanka is the only government hospital which caters to spine deformities.
- Yet very few get down due to overwhelming case burden and due to lack of resources.
- There was no specialised centre to cater to spine deformities in Children
- Recently this Tertiary Care Children's Hospital has started performing Spine deformity surgeries in children.