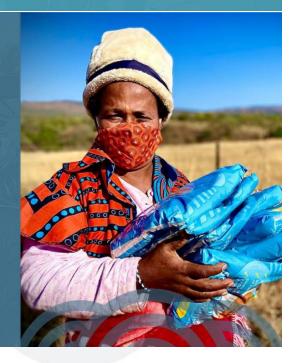

I am living in a flat together with my husband and 4 children. He had a stroke and we could not be helped by SASSA. The porridge was a blessing in disguise as we had absolutely nothing to eat at that time. We were a lot of people and Mr Daniels explained that this was due to a donation by people who donated to the DO MORE FOUNDATION, that's how we came to know about you. I cried tears of joy because I am not used to someone being so good to my family at such a time