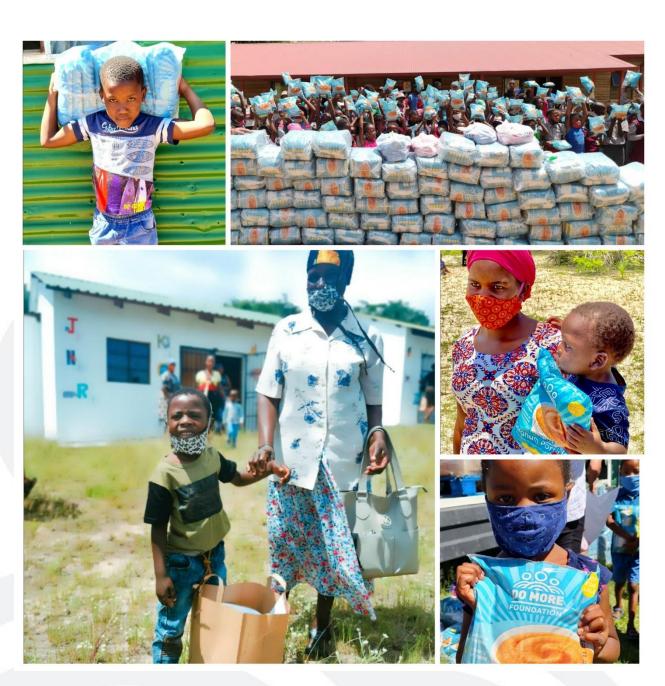

## **REPORT 1: OVERVIEW OF COMMUNITIES REACHED**

Our heartfelt gratitude goes out to GlobalGiving and our supporters for the generosity you have shown to those in need during this very difficult time of Covid –19. In this document you will find a short synopsis of how your donation has been used to assist vulnerable children during this time.

## 1. INTRODUCTION

With job losses on the rise, impoverished families are unable to afford monthly pre-school fees. Without this monthly income, and no government funding, 30,000 early learning facilities (serving 1 million young children) are at risk of closing. Ongoing nutritional support to these facilities - where children often receive their only meal of the day - acts as an incentive for families to return their children to a stimulating environment AND will help these early learning facilities remain open.

## 2. AREAS OF DISTRIBUTION

Due to the increased need to support ECD Centres across the country, we have focused on reaching young children in 6 provinces. On the below table you will find the organisation name and meal numbers that have received DO MORE porridge for their students since October 2020.

We thank you for your contribution towards the young children of South Africa. Thanks to your combined efforts we have been able to secure nutritious food for young children to receive while they attend their ECD Centre. Where we have been unable to deliver to ECD Centres due to lockdown restrictions we have worked with top class partners to ensure the porridge meets young children in their home environment. The next steps of this project are to ensure we extend our reach to further ECD Centres in vulnerable communities to reach more young children over the next 20 months.