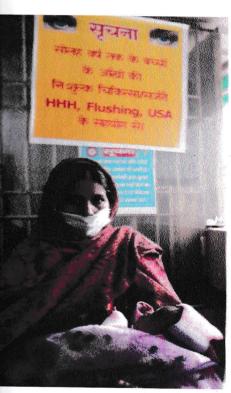

Some photographs are enclosed herewith. The exact photograph of Eye structures could not be obtained as the microscope with camera has been being recently received by Netralaya. It will be sent along with our next report. I am glad to share that the programme is getting popular day by day.