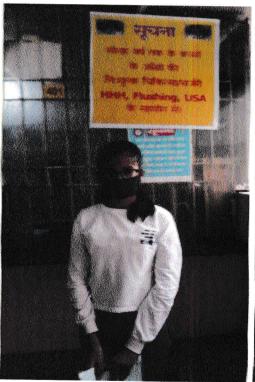

Some photographs are enclosed herewith. The exact photograph of Eye structures could not be obtained as the microscope with camera has been being recently received by Netralaya. It will be sent along with our next report. I am glad to share that the programme is getting popular day by day.