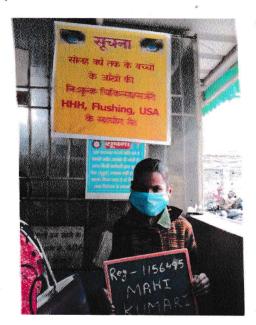

Some photographs are enclosed herewith. The exact photograph of Eye structures could not be obtained as the microscope with camera has been being recently received by Netralaya. It will be sent along with our next report. I am glad to share that the programme is getting popular day by day.