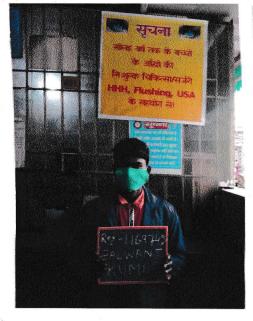

Some photographs are enclosed herewith. The exact photograph of Eye structures could not be obtained as the microscope with camera has been being recently received by Netralaya. It will be sent along with our next report. I am glad to share that the programme is getting popular day by day.