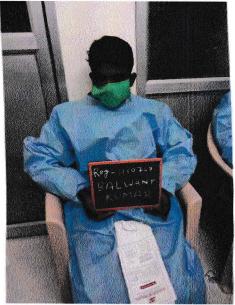

Some photographs are enclosed herewith. The exact photograph of Eye structures could not be obtained as the microscope with camera has been being recently received by Netralaya. It will be sent along with our next report. I am glad to share that the programme is getting popular day by day.