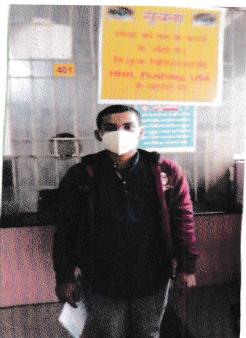

Some photographs are enclosed herewith. The exact photograph of Eye structures could not be obtained as the microscope with camera has been being recently received by Netralaya. It will be sent along with our next report. I am glad to share that the programme is getting popular day by day.