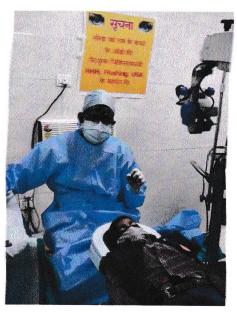

Some photographs are enclosed herewith. The exact photograph of Eye structures could not be obtained as the microscope with camera has been being recently received by Netralaya. It will be sent along with our next report. I am glad to share that the programme is getting popular day by day.