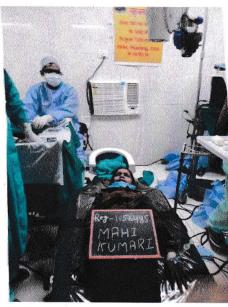

Some photographs are enclosed herewith. The exact photograph of Eye structures could not be obtained as the microscope with camera has been being recently received by Netralaya. It will be sent along with our next report. I am glad to share that the programme is getting popular day by day.