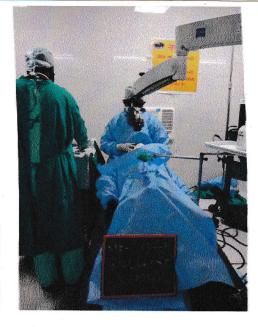

Some photographs are enclosed herewith. The exact photograph of Eye structures could not be obtained as the microscope with camera has been being recently received by Netralaya. It will be sent along with our next report. I am glad to share that the programme is getting popular day by day.