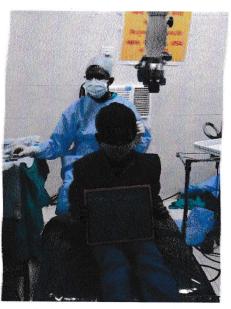

Some photographs are enclosed herewith. The exact photograph of Eye structures could not be obtained as the microscope with camera has been being recently received by Netralaya. It will be sent along with our next report. I am glad to share that the programme is getting popular day by day.