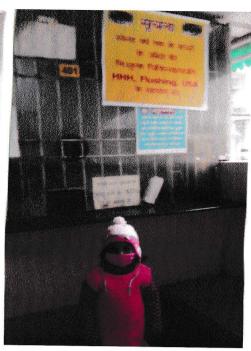

Some photographs are enclosed herewith. The exact photograph of Eye structures could not be obtained as the microscope with camera has been being recently received by Netralaya. It will be sent along with our next report. I am glad to share that the programme is getting popular day by day.