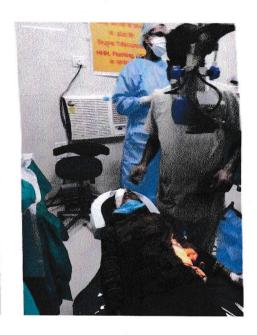

Some photographs are enclosed herewith. The exact photograph of Eye structures could not be obtained as the microscope with camera has been being recently received by Netralaya. It will be sent along with our next report. I am glad to share that the programme is getting popular day by day.