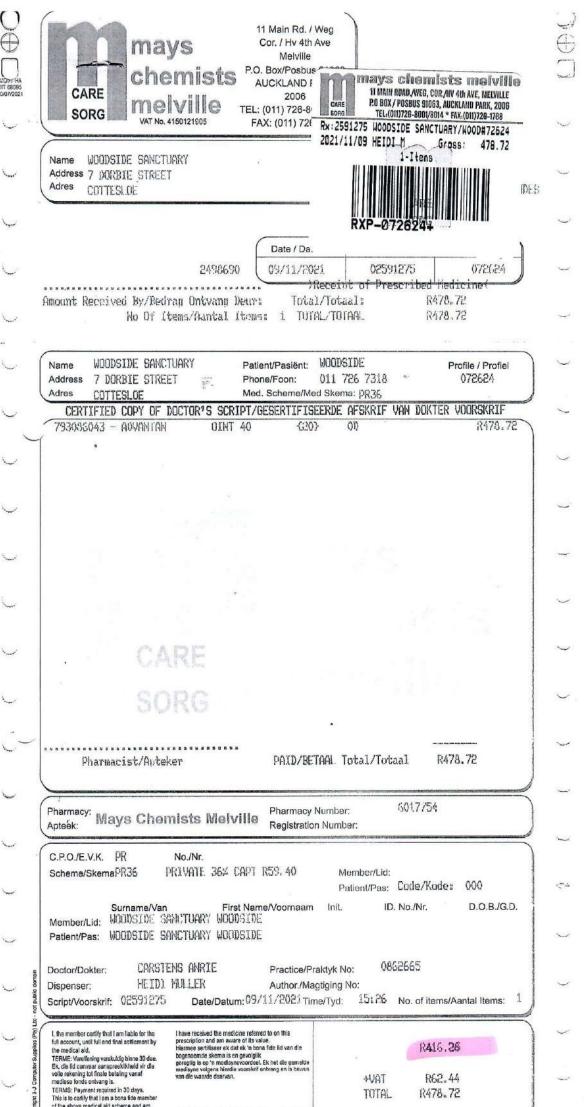

180DAYS 150-DAYS 120-DAYS 90-DAYS 0.00 0.00 0.00 0.00 60DAYS 30-DAYS CURRENT BALANCE 0.00 12461.55 5594.00 18055.55

THANK YOU FOR YOUR SUPPORT

----

R141.69 excl vat

of the above medical aid scheme and am

+VAT TOTAL R478.72