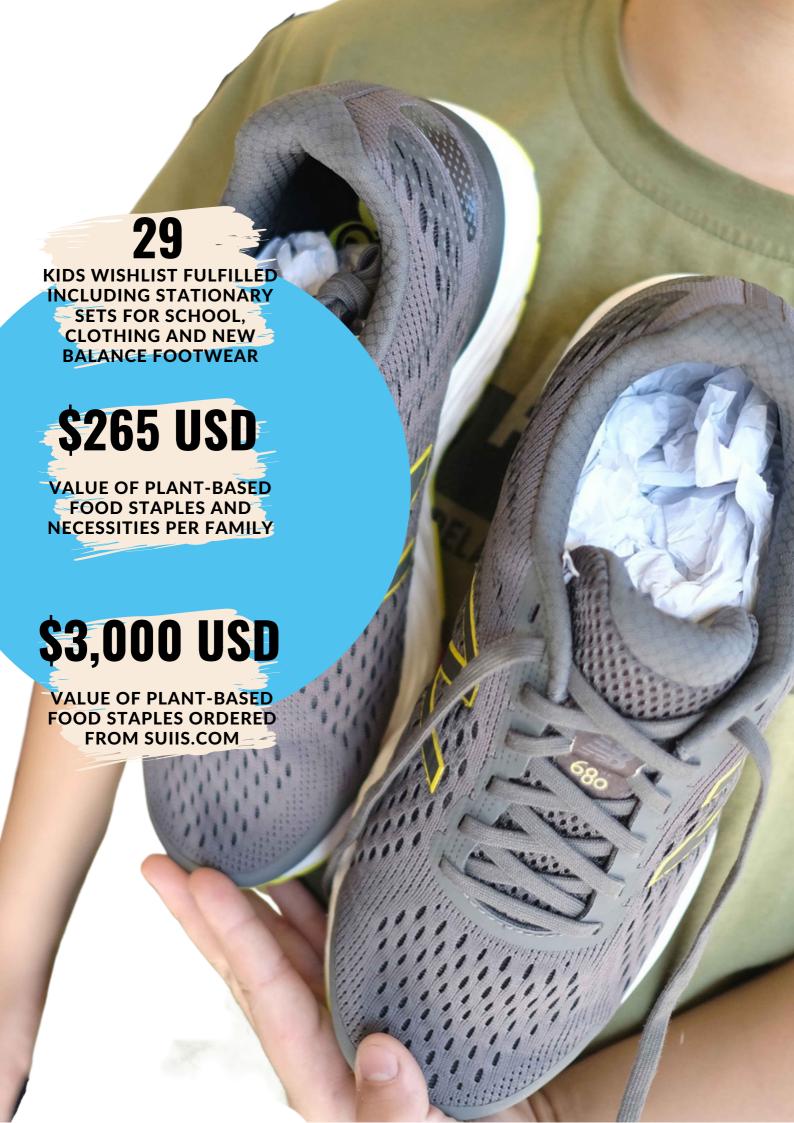

Each family may have 1-5 children / 3 of the families in Taitung targeting senior citizens, some are in a vegetative state in which we provided requested). All diapers as items proved were plant-based; organic and supporting local farmers whenever possible, purchasing high quality items. We used no extra packaging or upcycled shipment paper with no-tape no-plastic zero waste for gifting when required.

As this seasonal campaign is а targeting year end activities, it will currently come to a close until our Winter 2020 campaign, but there are ongoing programs that provide plantbased food staples and creative education to our kids all year round since we know that a long term investment is what is needed for the future.