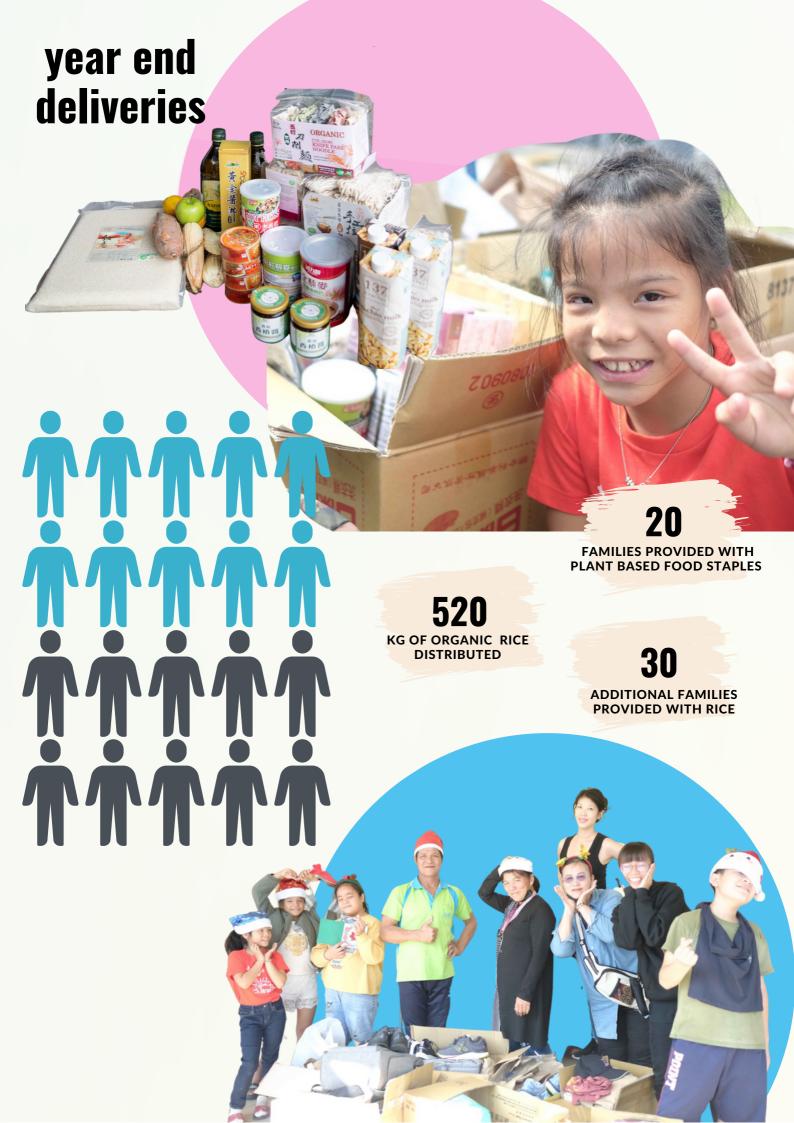

This supported at least 20 families in Taitung and Hsinchu, each provided with necessities pack valued around \$265 USD of plant-based food staples including pork floss, mylks, dry noodles, jerky, fresh organic sweet potatoes and vegetables, and 520 KG of organic rice sourced from local organic farmers in MiaoLi.