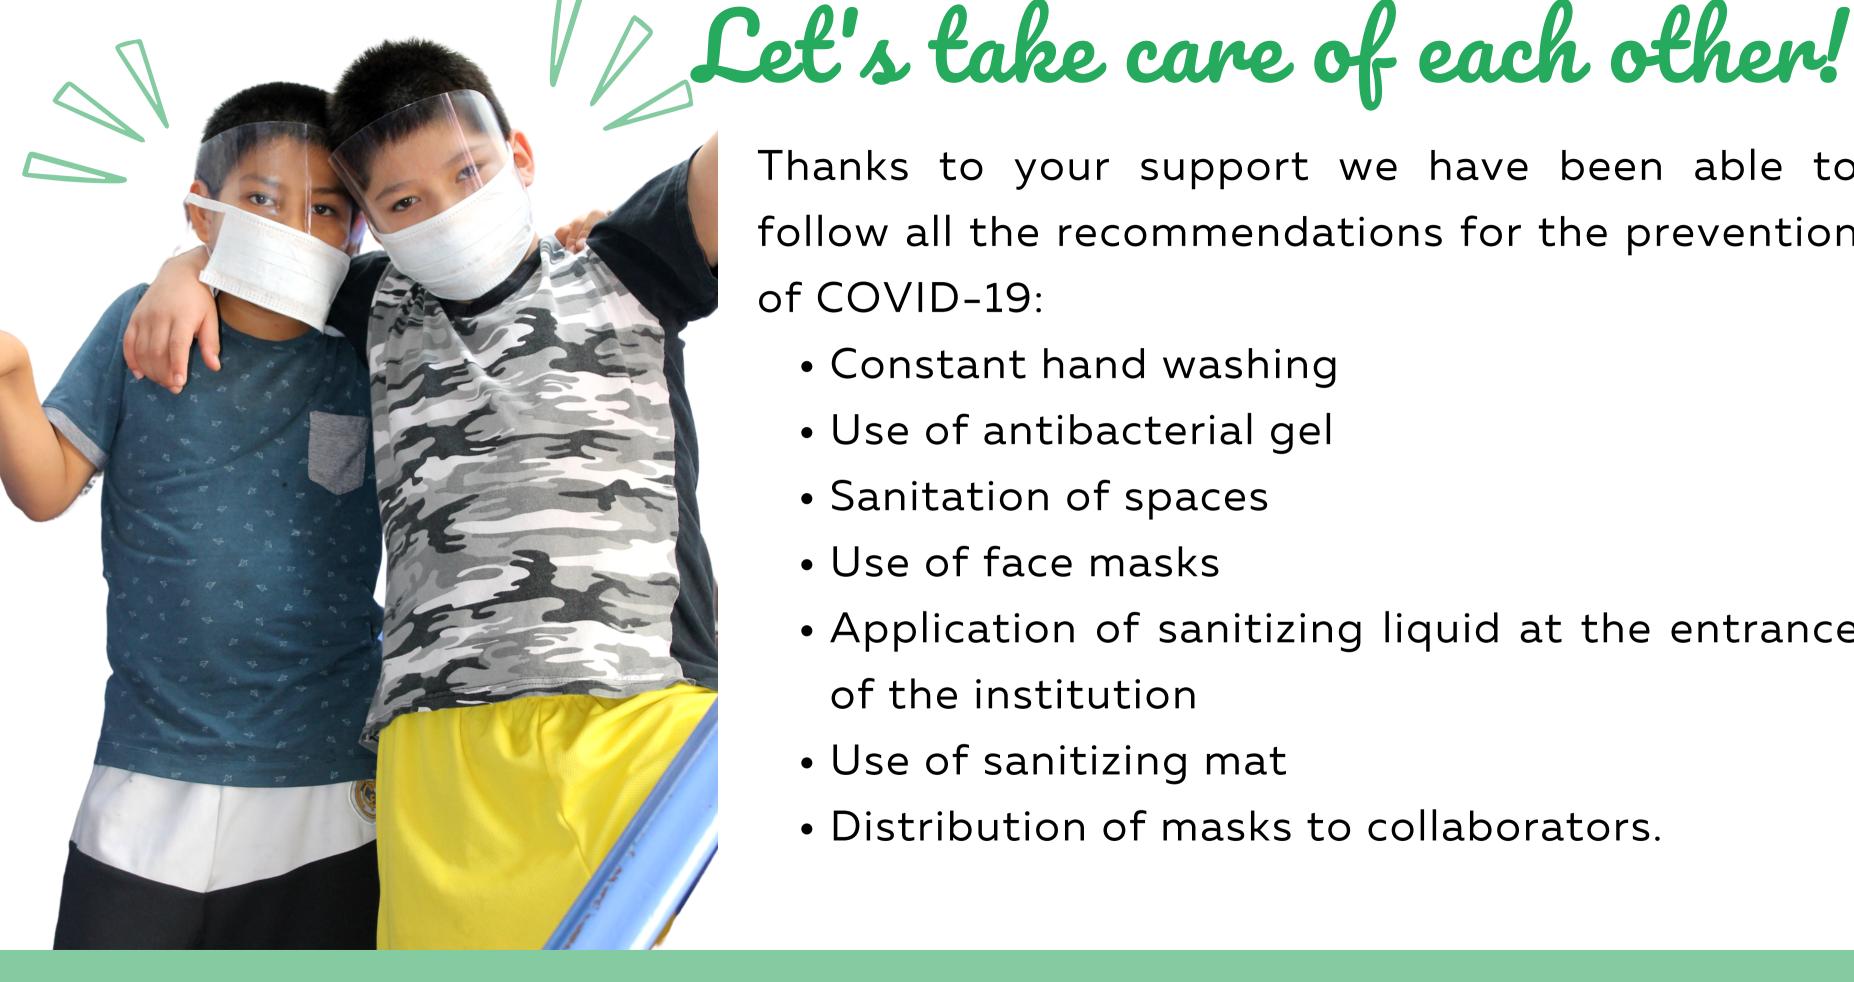

Thanks to your support we have been able to follow all the recommendations for the prevention

- Constant hand washing
- Use of antibacterial gel
- Sanitation of spaces
- Use of face masks

of COVID-19:

- Application of sanitizing liquid at the entrance of the institution
- Use of sanitizing mat
- Distribution of masks to collaborators.