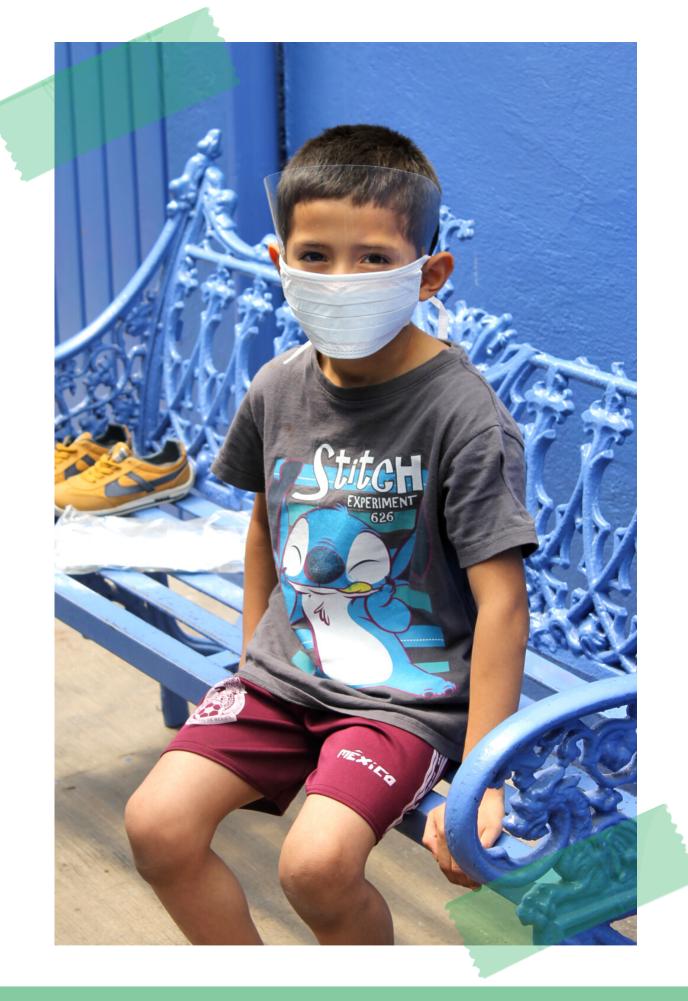

Thanks to your support we have been able to follow all the recommendations for the prevention

- Constant hand washing
- Use of antibacterial gel
- Sanitation of spaces
- Use of face masks

of COVID-19:

- Application of sanitizing liquid at the entrance of the institution
- Use of sanitizing mat
- Distribution of masks to collaborators.