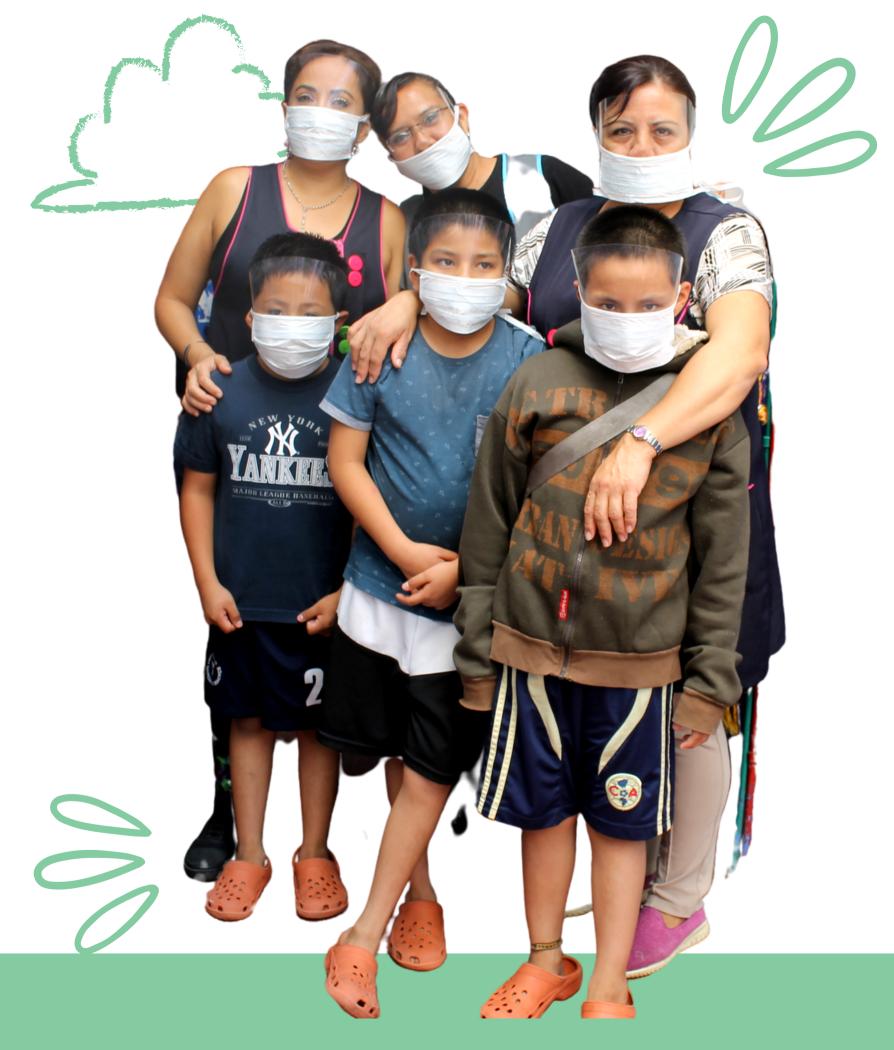

Thanks to your support we have been able to follow all the recommendations for the prevention

- Constant hand washing
- Use of antibacterial gel
- Sanitation of spaces
- Use of face masks

of COVID-19:

- Application of sanitizing liquid at the entrance of the institution
- Use of sanitizing mat
- Distribution of masks to collaborators.