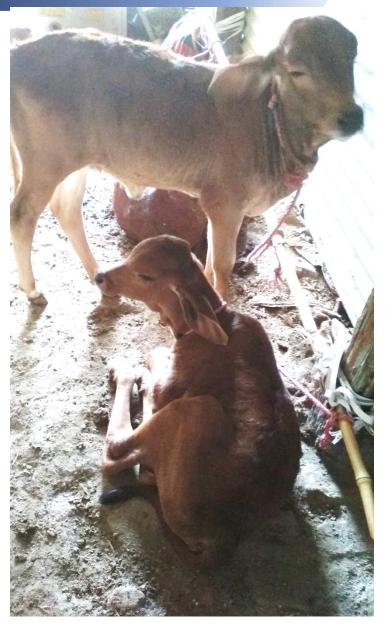

# 30 cows 17 calves

Situated on the Banks of Yamuna. The unplanned structure of Cow Shelter is 16 years old and dilapidated.

DAMAGED Walls,
LEAKING Tin Shelter
BLOCKED drainage
SUFFOCATION due to improper ventilation

Hygiene care and cleanliness is a challenge due to congestion and lack of resources.