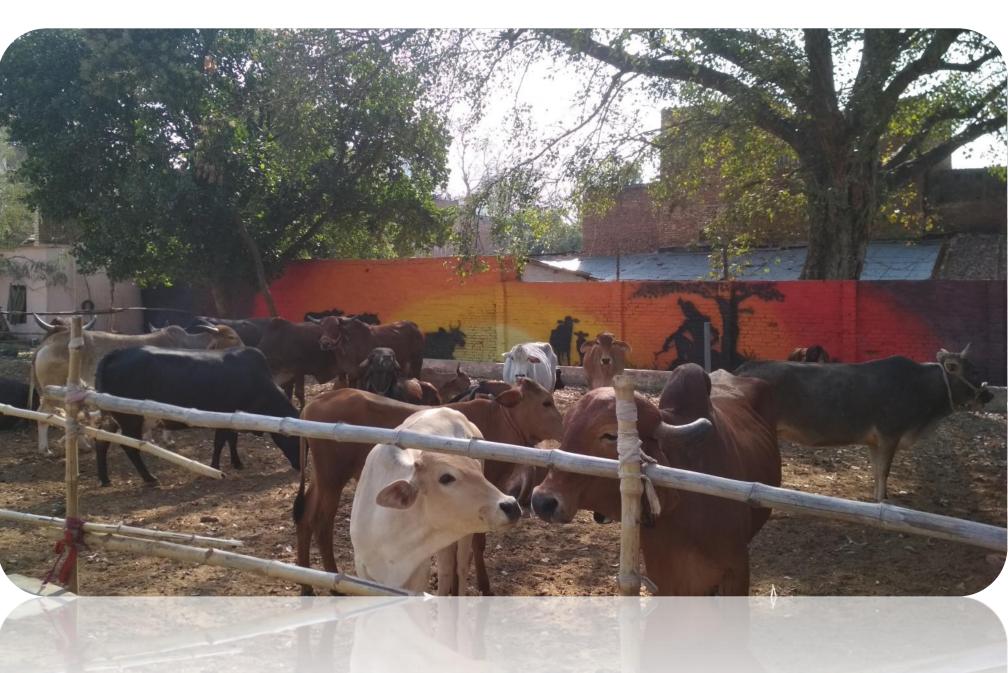

# 30 cows 17 calves

Situated on the Banks of Yamuna. The unplanned structure of Cow Shelter is 16 years old and dilapidated.

DAMAGED Walls,
LEAKING Tin Shelter
BLOCKED drainage
SUFFOCATION due to improper ventilation

Hygiene care and cleanliness is a challenge due to congestion and lack of resources.