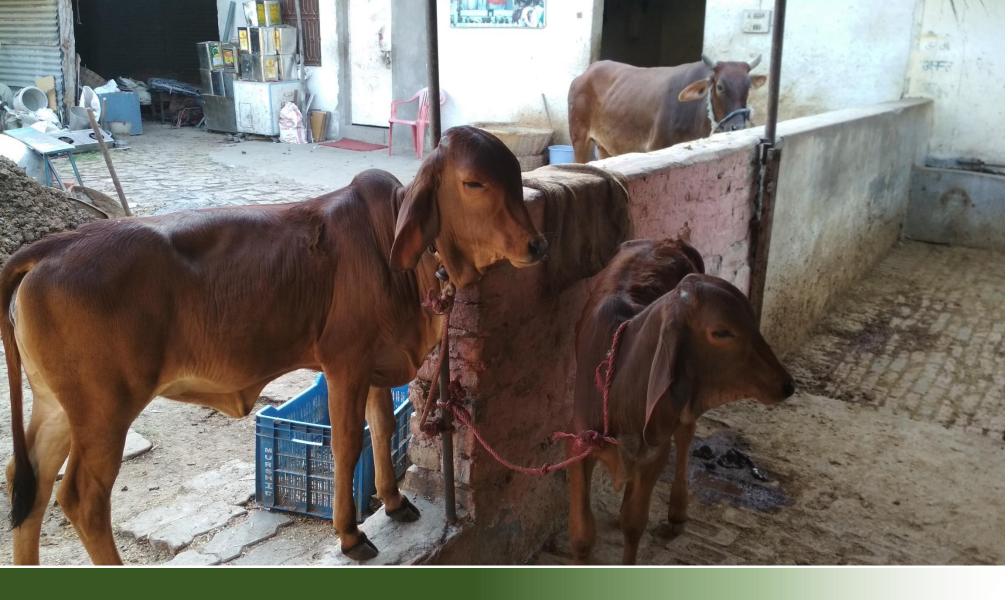

# 30 cows 17 calves

Situated on the Banks of Yamuna. The unplanned structure of Cow Shelter is 16 years old and dilapidated.

DAMAGED Walls,
LEAKING Tin Shelter
BLOCKED drainage
SUFFOCATION due to improper ventilation

Hygiene care and cleanliness is a challenge due to congestion and lack of resources.