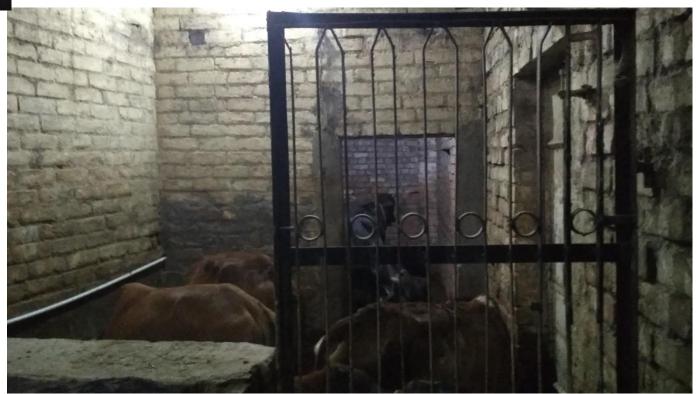

# 30 cows 17 calves

Situated on the Banks of Yamuna. The unplanned structure of Cow Shelter is 16 years old and dilapidated.

DAMAGED Walls,
LEAKING Tin Shelter
BLOCKED drainage
SUFFOCATION due to improper ventilation

Hygiene care and cleanliness is a challenge due to congestion and lack of resources.