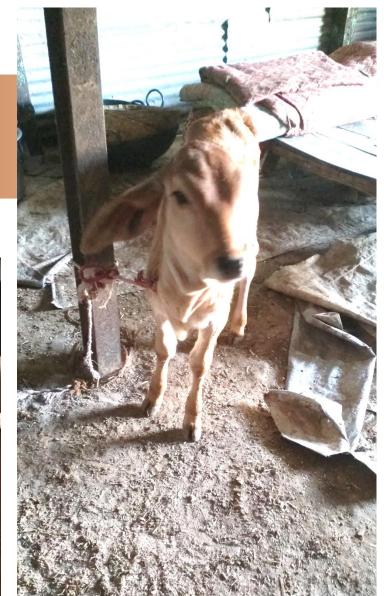

# 30 cows 17 calves

Situated on the Banks of Yamuna. The unplanned structure of Cow Shelter is 16 years old and dilapidated.

DAMAGED Walls,
LEAKING Tin Shelter
BLOCKED drainage
SUFFOCATION due to improper ventilation

Hygiene care and cleanliness is a challenge due to congestion and lack of resources.