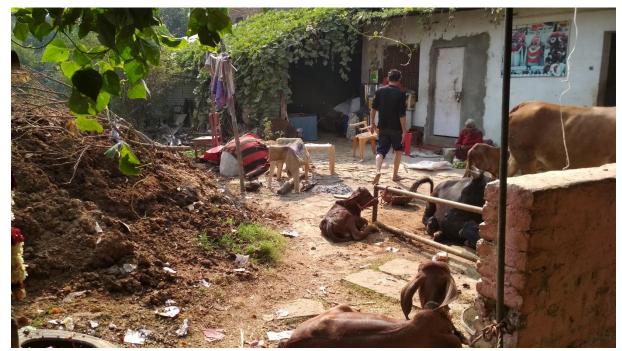

# 30 cows 17 calves

Situated on the Banks of Yamuna. The unplanned structure of Cow Shelter is 16 years old and dilapidated.

DAMAGED Walls,
LEAKING Tin Shelter
BLOCKED drainage
SUFFOCATION due to improper ventilation

Hygiene care and cleanliness is a challenge due to congestion and lack of resources.