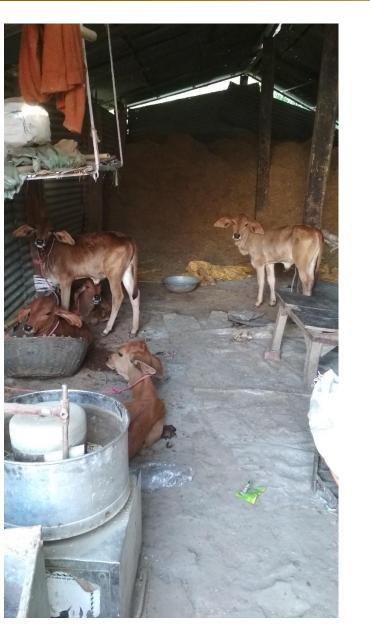

# 30 cows 17 calves

Situated on the Banks of Yamuna. The unplanned structure of Cow Shelter is 16 years old and dilapidated.

DAMAGED Walls,
LEAKING Tin Shelter
BLOCKED drainage
SUFFOCATION due to improper ventilation

Hygiene care and cleanliness is a challenge due to congestion and lack of resources.