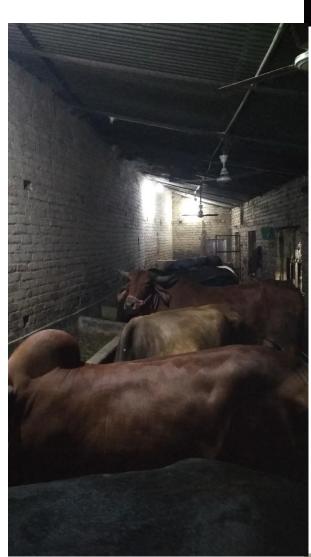

# 30 cows 17 calves

Situated on the Banks of Yamuna. The unplanned structure of Cow Shelter is 16 years old and dilapidated.

DAMAGED Walls,
LEAKING Tin Shelter
BLOCKED drainage
SUFFOCATION due to improper ventilation

Hygiene care and cleanliness is a challenge due to congestion and lack of resources.