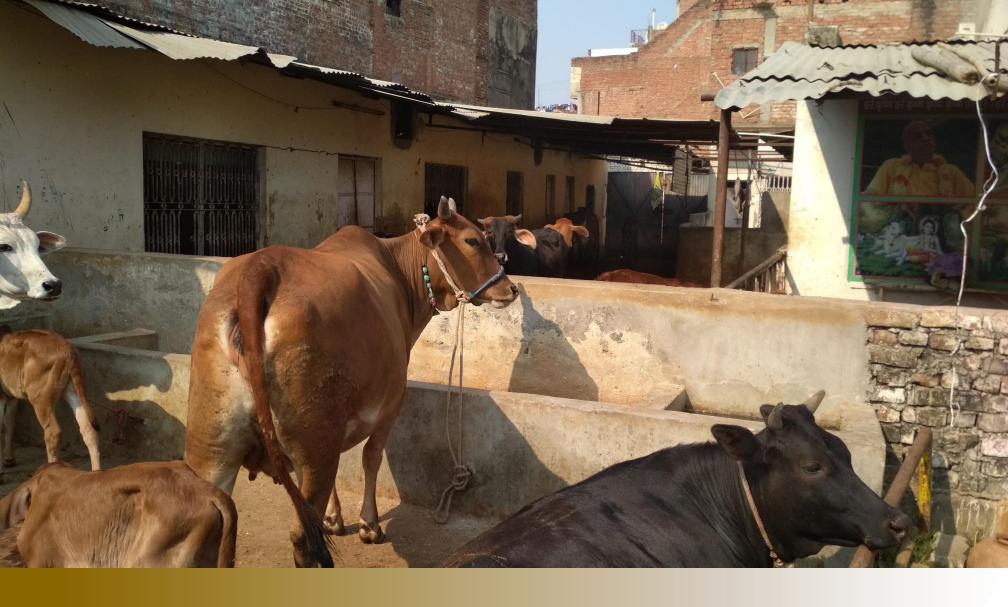

# 30 cows 17 calves

Situated on the Banks of Yamuna. The unplanned structure of Cow Shelter is 16 years old and dilapidated.

DAMAGED Walls,
LEAKING Tin Shelter
BLOCKED drainage
SUFFOCATION due to improper ventilation

Hygiene care and cleanliness is a challenge due to congestion and lack of resources.