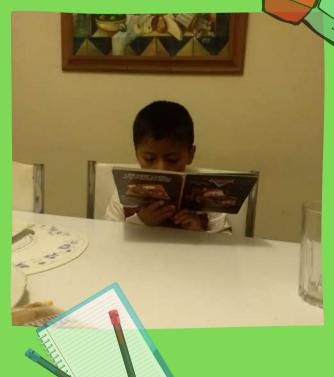

#### STRENGTHENING MY SKILLS TO LEARN

WE CONTINUE WITH THE PROJECT SPONSORED BY THE TRUST FOR THE CHILDREN OF MEXICO, WITH CONSIDERABLE ADVANCES IN READING COMPREHENSION, COMMUNICATION AND MATHEMATICAL LOGICAL THINKING. EVERYTHING AT A DISTANCE.

### FORMATIVE LEARNING

# STRENGTHENING MY SKILLS TO LEARN AT A DISTANCE

THANKS TO THE SUPPORT OF THE TRUST FOR THE CHILDREN OF MEXICO, WE HAVE A TABLET SO THAT OUR BENEFICIARIES CAN ACCESS DISTANCE CLASSES. THE VECTOR PRO COMPANY DONATED THE HEARING AIDS.