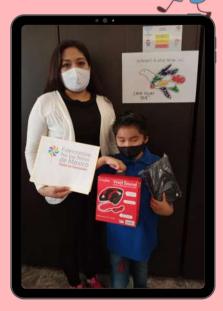

# STRENGTHENING MY SKILLS TO LEARN AT A DISTANCE

THANKS TO THE SUPPORT OF THE TRUST FOR THE CHILDREN OF MEXICO, WE HAVE A TABLET SO THAT OUR BENEFICIARIES CAN ACCESS DISTANCE CLASSES. THE VECTOR PRO COMPANY DONATED THE HEARING AIDS.