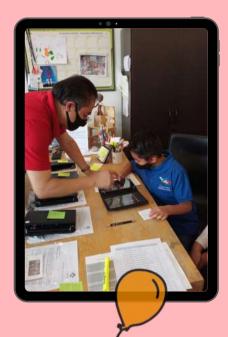

# STRENGTHENING MY SKILLS TO LEARN AT A DISTANCE

THANKS TO THE SUPPORT OF THE TRUST FOR THE CHILDREN OF MEXICO, WE HAVE A TABLET SO THAT OUR BENEFICIARIES CAN ACCESS DISTANCE CLASSES. THE VECTOR PRO COMPANY DONATED THE HEARING AIDS.