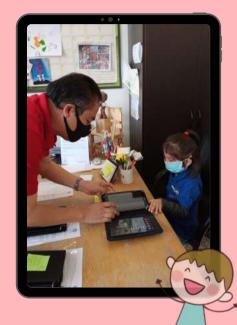

# STRENGTHENING MY SKILLS TO LEARN AT A DISTANCE

THANKS TO THE SUPPORT OF THE TRUST FOR THE CHILDREN OF MEXICO, WE HAVE A TABLET SO THAT OUR BENEFICIARIES CAN ACCESS DISTANCE CLASSES. THE VECTOR PRO COMPANY DONATED THE HEARING AIDS.