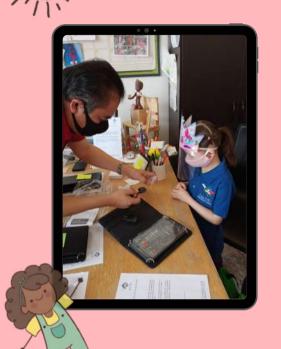

# STRENGTHENING MY SKILLS TO LEARN AT A DISTANCE

THANKS TO THE SUPPORT OF THE TRUST FOR THE CHILDREN OF MEXICO, WE HAVE A TABLET SO THAT OUR BENEFICIARIES CAN ACCESS DISTANCE CLASSES. THE VECTOR PRO COMPANY DONATED THE HEARING AIDS.