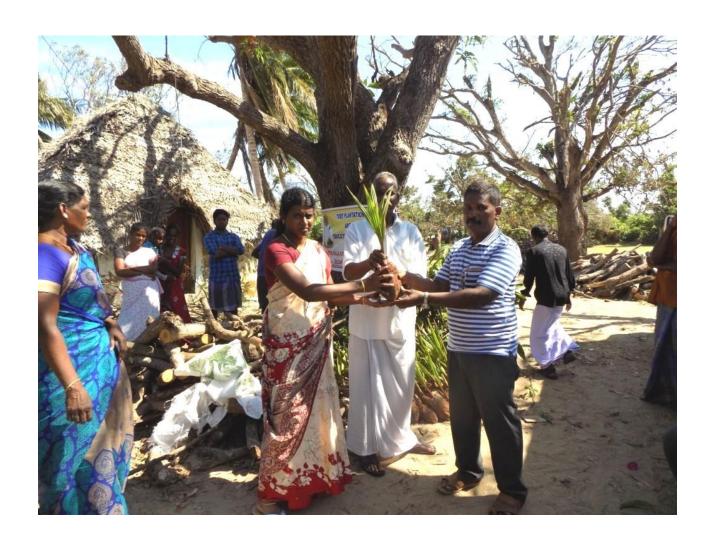

## Distribution and Plantation of Tree Seedlings for Gaja Cyclone Victims

Grace Peter Charitable Trust has organized a function on 10-02-2019 at Patti Road, Vilundamavadi Panchayat, Kivaloor Taluk, Nagapattinam District on 10/02/2019 to distribute seedlings for Gaja Cyclone victim's livelihood and restoration of trees by planting seedlings. Educational materials have also distributed to the Gaja Cyclone victim children.

Chief Guest has distributed the coconut seedlings, Mango tree seedlings and Lemon seedlings to 110 (One Hundred and Ten) victim people. Educational materials have also distributed to Fifty Children. Er P.Pandiaraju M.E., Director and Project Leader GlobalGiving, U.S.A. thanked the all participants in the function. Gaja Cyclone hit victim people and their children were happy and praise to the Donors.