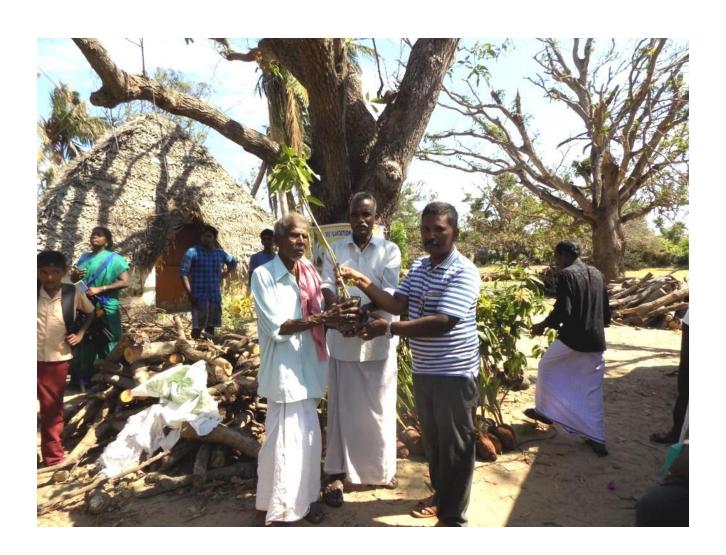

Chief Guest has distributed the coconut seedlings, Mango tree seedlings and Lemon seedlings to 110 (One Hundred and Ten) victim people. Educational materials have also distributed to Fifty Children. Er P.Pandiaraju M.E., Director and Project Leader GlobalGiving, U.S.A. thanked the all participants in the function. Gaja Cyclone hit victim people and their children were happy and praise to the Donors.

- 1. Hybrid Coconut Tree seedlings for 50 People
- 2. Hybrid Mango Tree Seedlings for 50 People
- 3. Hybrid Lemon Seedlings for 10 people
- 4. Educational materials such as School bags, Exam writing Pad, Pen, Pencils for 50 School Children.