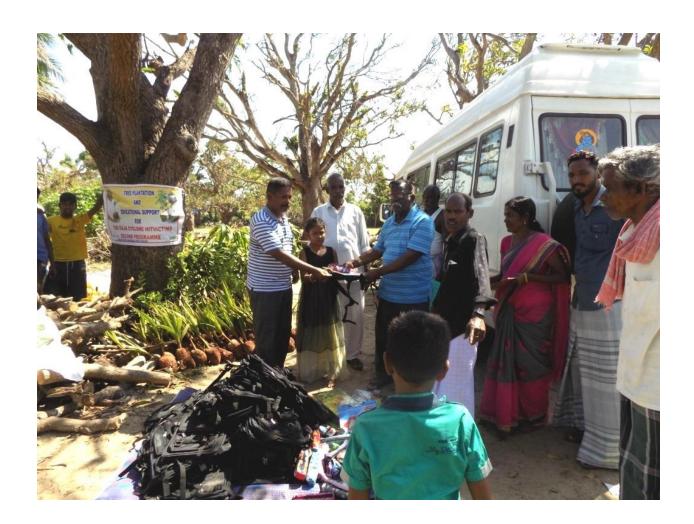

## Distribution and Plantation of Tree Seedlings for Gaja Cyclone Victims

Grace Peter Charitable Trust has organized a function on 10-02-2019 at Patti Road, Vilundamavadi Panchayat, Kivaloor Taluk, Nagapattinam District on 10/02/2019 to distribute seedlings for Gaja Cyclone victim's livelihood and restoration of trees by planting seedlings. Educational materials have also distributed to the Gaja Cyclone victim children.

Dr S.R.Vijayakumar M.A., M.ED. Ph.D., Managing Trustee of Grace Peter Charitable Trust was chief Guest of the function. Mrs. P.Tamil Selvi M.A., M.ED., M.Phil., local Volunteer of Grace Peter Charitable Trust has assisted to coordinate the victim people and their children.

Chief Guest has distributed the coconut seedlings, Mango tree seedlings and Lemon seedlings to 110 (One Hundred and Ten) victim people. Educational materials have also distributed to Fifty Children. Er P.Pandiaraju M.E., Director and Project Leader GlobalGiving, U.S.A. thanked the all participants in the function. Gaja Cyclone hit victim people and their children were happy and praise to the Donors.

Financial has assisted by Individual Donors of GlobalGiving U.S.A. Gaja Cyclone victim people requested us to provide Livelihood assistance to lead their life happily.

**Details of Materials that has provided to the Victims** 