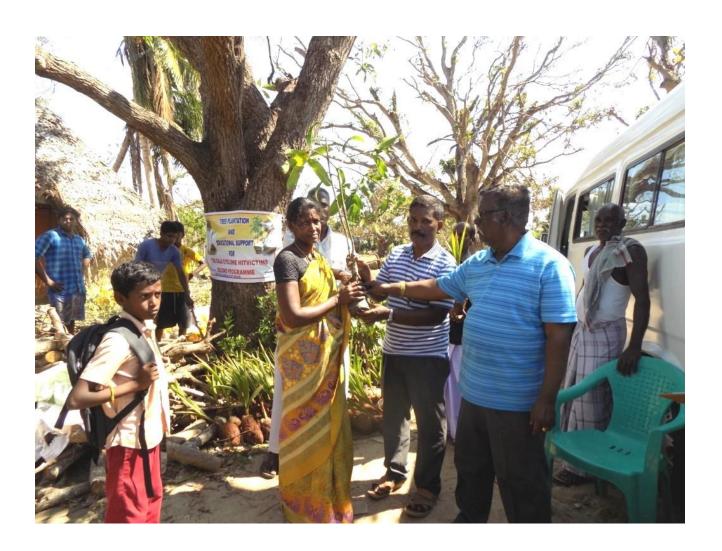

## Distribution and Plantation of Tree Seedlings for Gaja Cyclone Victims

Grace Peter Charitable Trust has organized a function on 10-02-2019 at Patti Road, Vilundamavadi Panchayat, Kivaloor Taluk, Nagapattinam District on 10/02/2019 to distribute seedlings for Gaja Cyclone victim's livelihood and restoration of trees by planting seedlings. Educational materials have also distributed to the Gaja Cyclone victim children.

Chief Guest has distributed the coconut seedlings, Mango tree seedlings and Lemon seedlings to 110 (One Hundred and Ten) victim people. Educational materials have also distributed to Fifty Children. Er P.Pandiaraju M.E., Director and Project Leader GlobalGiving, U.S.A. thanked the all participants in the function. Gaja Cyclone hit victim people and their children were happy and praise to the Donors.

- 1. Hybrid Coconut Tree seedlings for 50 People
- 2. Hybrid Mango Tree Seedlings for 50 People
- 3. Hybrid Lemon Seedlings for 10 people
- 4. Educational materials such as School bags, Exam writing Pad, Pen, Pencils for 50 School Children.