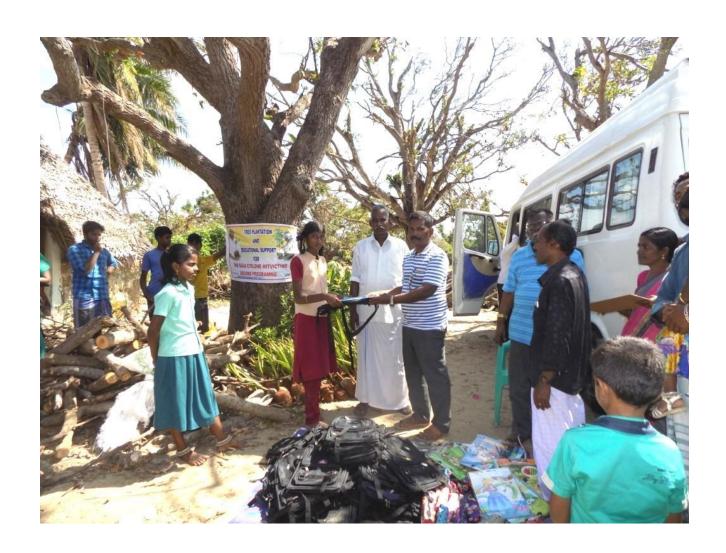

## Distribution and Plantation of Tree Seedlings for Gaja Cyclone Victims

Grace Peter Charitable Trust has organized a function on 10-02-2019 at Patti Road, Vilundamavadi Panchayat, Kivaloor Taluk, Nagapattinam District on 10/02/2019 to distribute seedlings for Gaja Cyclone victim's livelihood and restoration of trees by planting seedlings. Educational materials have also distributed to the Gaja Cyclone victim children.

Chief Guest has distributed the coconut seedlings, Mango tree seedlings and Lemon seedlings to 110 (One Hundred and Ten) victim people. Educational materials have also distributed to Fifty Children. Er P.Pandiaraju M.E., Director and Project Leader GlobalGiving, U.S.A. thanked the all participants in the function. Gaja Cyclone hit victim people and their children were happy and praise to the Donors.

- 1. Hybrid Coconut Tree seedlings for 50 People
- 2. Hybrid Mango Tree Seedlings for 50 People
- 3. Hybrid Lemon Seedlings for 10 people
- 4. Educational materials such as School bags, Exam writing Pad, Pen, Pencils for 50 School Children.