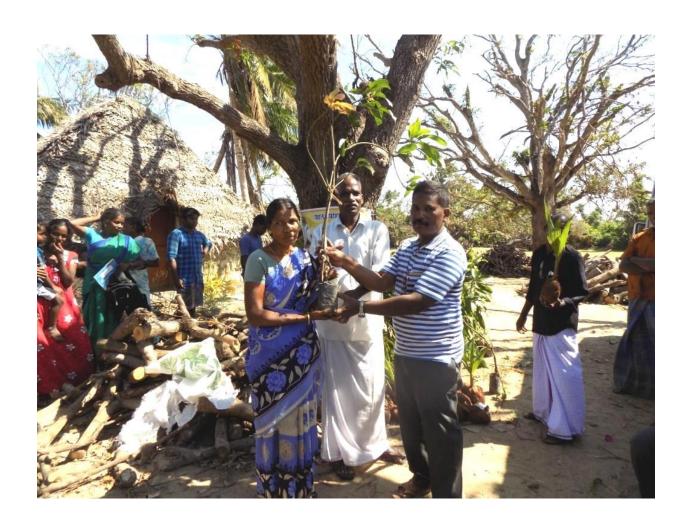

Chief Guest has distributed the coconut seedlings, Mango tree seedlings and Lemon seedlings to 110 (One Hundred and Ten) victim people. Educational materials have also distributed to Fifty Children. Er P.Pandiaraju M.E., Director and Project Leader GlobalGiving, U.S.A. thanked the all participants in the function. Gaja Cyclone hit victim people and their children were happy and praise to the Donors.

- 1. Hybrid Coconut Tree seedlings for 50 People
- 2. Hybrid Mango Tree Seedlings for 50 People
- 3. Hybrid Lemon Seedlings for 10 people
- 4. Educational materials such as School bags, Exam writing Pad, Pen, Pencils for 50 School Children.