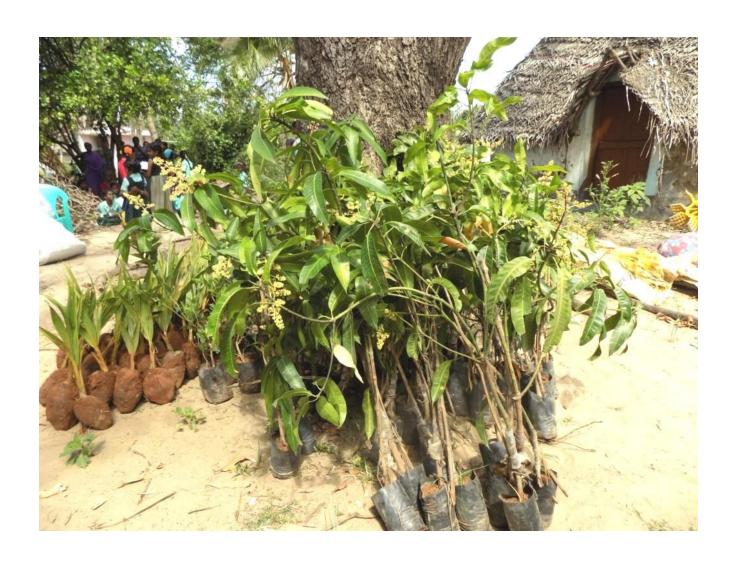

Chief Guest has distributed the coconut seedlings, Mango tree seedlings and Lemon seedlings to 110 (One Hundred and Ten) victim people. Educational materials have also distributed to Fifty Children. Er P.Pandiaraju M.E., Director and Project Leader GlobalGiving, U.S.A. thanked the all participants in the function. Gaja Cyclone hit victim people and their children were happy and praise to the Donors.

- 1. Hybrid Coconut Tree seedlings for 50 People
- 2. Hybrid Mango Tree Seedlings for 50 People
- 3. Hybrid Lemon Seedlings for 10 people
- 4. Educational materials such as School bags, Exam writing Pad, Pen, Pencils for 50 School Children.