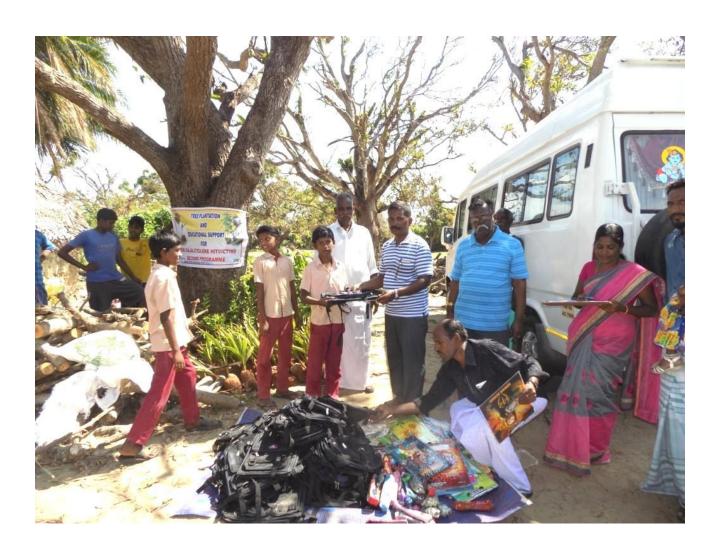

## Distribution and Plantation of Tree Seedlings for Gaja Cyclone Victims

Grace Peter Charitable Trust has organized a function on 10-02-2019 at Patti Road, Vilundamavadi Panchayat, Kivaloor Taluk, Nagapattinam District on 10/02/2019 to distribute seedlings for Gaja Cyclone victim's livelihood and restoration of trees by planting seedlings. Educational materials have also distributed to the Gaja Cyclone victim children.

Chief Guest has distributed the coconut seedlings, Mango tree seedlings and Lemon seedlings to 110 (One Hundred and Ten) victim people. Educational materials have also distributed to Fifty Children. Er P.Pandiaraju M.E., Director and Project Leader GlobalGiving, U.S.A. thanked the all participants in the function. Gaja Cyclone hit victim people and their children were happy and praise to the Donors.

- 1. Hybrid Coconut Tree seedlings for 50 People
- 2. Hybrid Mango Tree Seedlings for 50 People
- 3. Hybrid Lemon Seedlings for 10 people
- 4. Educational materials such as School bags, Exam writing Pad, Pen, Pencils for 50 School Children.