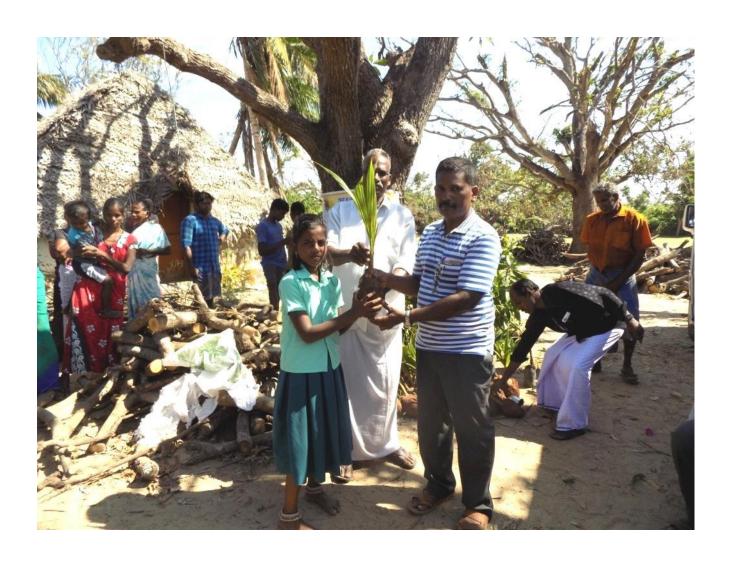

Chief Guest has distributed the coconut seedlings, Mango tree seedlings and Lemon seedlings to 110 (One Hundred and Ten) victim people. Educational materials have also distributed to Fifty Children. Er P.Pandiaraju M.E., Director and Project Leader GlobalGiving, U.S.A. thanked the all participants in the function. Gaja Cyclone hit victim people and their children were happy and praise to the Donors.

- 1. Hybrid Coconut Tree seedlings for 50 People
- 2. Hybrid Mango Tree Seedlings for 50 People
- 3. Hybrid Lemon Seedlings for 10 people
- 4. Educational materials such as School bags, Exam writing Pad, Pen, Pencils for 50 School Children.