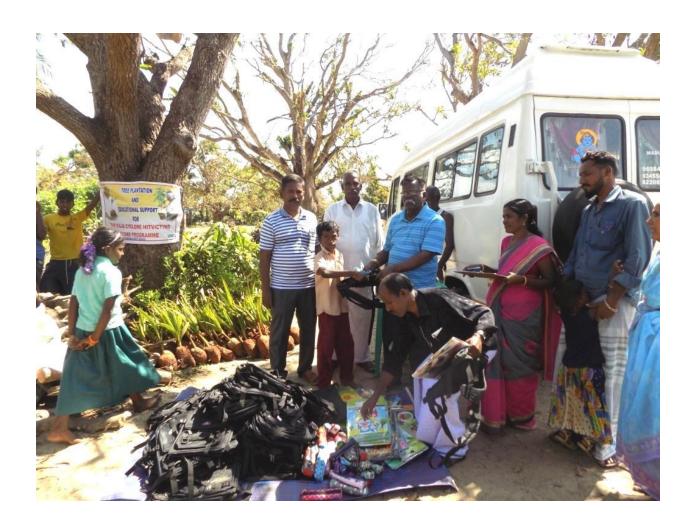

## Distribution and Plantation of Tree Seedlings for Gaja Cyclone Victims

Grace Peter Charitable Trust has organized a function on 10-02-2019 at Patti Road, Vilundamavadi Panchayat, Kivaloor Taluk, Nagapattinam District on 10/02/2019 to distribute seedlings for Gaja Cyclone victim's livelihood and restoration of trees by planting seedlings. Educational materials have also distributed to the Gaja Cyclone victim children.

Chief Guest has distributed the coconut seedlings, Mango tree seedlings and Lemon seedlings to 110 (One Hundred and Ten) victim people. Educational materials have also distributed to Fifty Children. Er P.Pandiaraju M.E., Director and Project Leader GlobalGiving, U.S.A. thanked the all participants in the function. Gaja Cyclone hit victim people and their children were happy and praise to the Donors.

- 1. Hybrid Coconut Tree seedlings for 50 People
- 2. Hybrid Mango Tree Seedlings for 50 People
- 3. Hybrid Lemon Seedlings for 10 people
- 4. Educational materials such as School bags, Exam writing Pad, Pen, Pencils for 50 School Children.