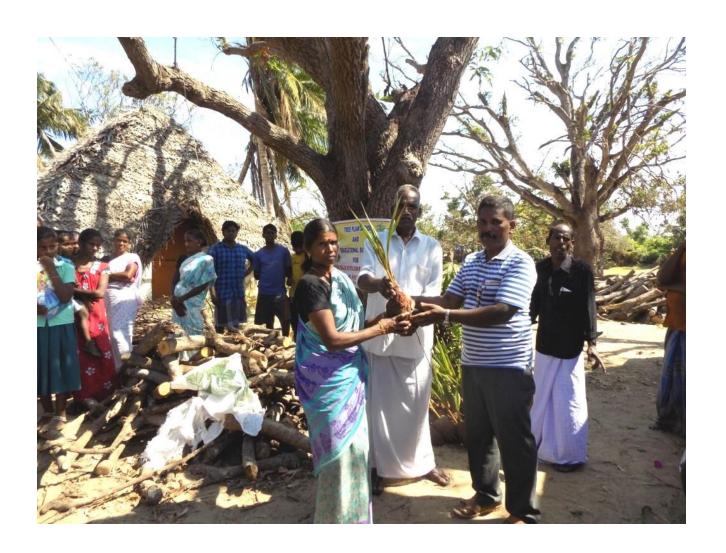

Chief Guest has distributed the coconut seedlings, Mango tree seedlings and Lemon seedlings to 110 (One Hundred and Ten) victim people. Educational materials have also distributed to Fifty Children. Er P.Pandiaraju M.E., Director and Project Leader GlobalGiving, U.S.A. thanked the all participants in the function. Gaja Cyclone hit victim people and their children were happy and praise to the Donors.

- 1. Hybrid Coconut Tree seedlings for 50 People
- 2. Hybrid Mango Tree Seedlings for 50 People
- 3. Hybrid Lemon Seedlings for 10 people
- 4. Educational materials such as School bags, Exam writing Pad, Pen, Pencils for 50 School Children.