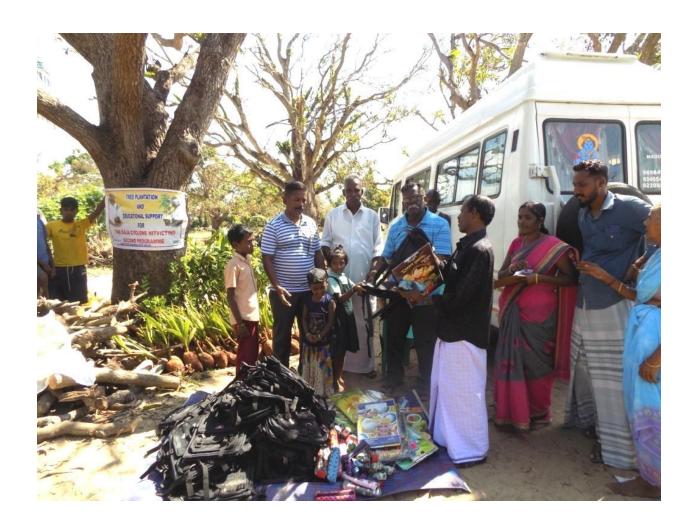

## Distribution and Plantation of Tree Seedlings for Gaja Cyclone Victims

Grace Peter Charitable Trust has organized a function on 10-02-2019 at Patti Road, Vilundamavadi Panchayat, Kivaloor Taluk, Nagapattinam District on 10/02/2019 to distribute seedlings for Gaja Cyclone victim's livelihood and restoration of trees by planting seedlings. Educational materials have also distributed to the Gaja Cyclone victim children.

Chief Guest has distributed the coconut seedlings, Mango tree seedlings and Lemon seedlings to 110 (One Hundred and Ten) victim people. Educational materials have also distributed to Fifty Children. Er P.Pandiaraju M.E., Director and Project Leader GlobalGiving, U.S.A. thanked the all participants in the function. Gaja Cyclone hit victim people and their children were happy and praise to the Donors.

- 1. Hybrid Coconut Tree seedlings for 50 People
- 2. Hybrid Mango Tree Seedlings for 50 People
- 3. Hybrid Lemon Seedlings for 10 people
- 4. Educational materials such as School bags, Exam writing Pad, Pen, Pencils for 50 School Children.