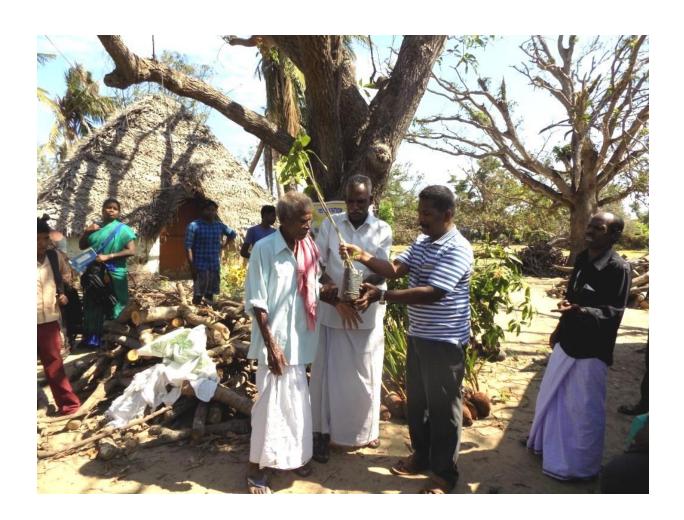

Chief Guest has distributed the coconut seedlings, Mango tree seedlings and Lemon seedlings to 110 (One Hundred and Ten) victim people. Educational materials have also distributed to Fifty Children. Er P.Pandiaraju M.E., Director and Project Leader GlobalGiving, U.S.A. thanked the all participants in the function. Gaja Cyclone hit victim people and their children were happy and praise to the Donors.

- 1. Hybrid Coconut Tree seedlings for 50 People
- 2. Hybrid Mango Tree Seedlings for 50 People
- 3. Hybrid Lemon Seedlings for 10 people
- 4. Educational materials such as School bags, Exam writing Pad, Pen, Pencils for 50 School Children.