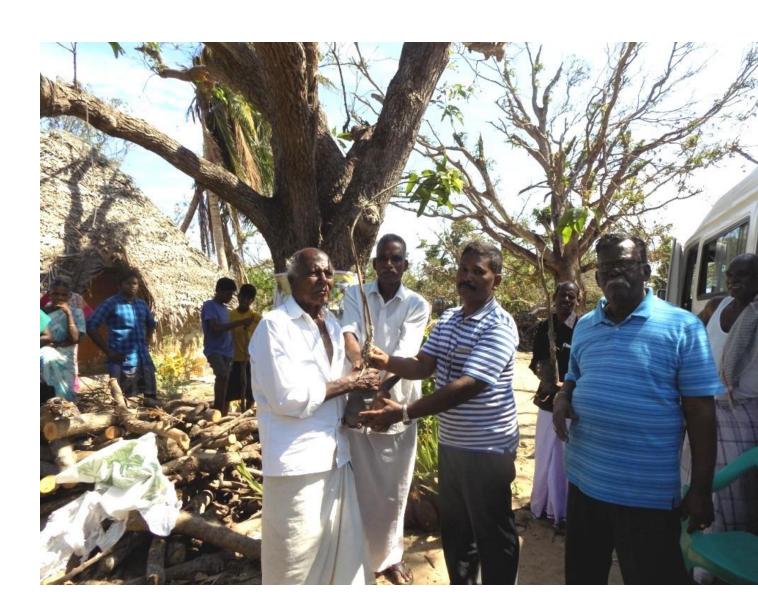

## Distribution and Plantation of Tree Seedlings for Gaja Cyclone Victims

Grace Peter Charitable Trust has organized a function on 10-02-2019 at Patti Road, Vilundamavadi Panchayat, Kivaloor Taluk, Nagapattinam District on 10/02/2019 to distribute seedlings for Gaja Cyclone victim's livelihood and restoration of trees by planting seedlings. Educational materials have also distributed to the Gaja Cyclone victim children.

Chief Guest has distributed the coconut seedlings, Mango tree seedlings and Lemon seedlings to 110 (One Hundred and Ten) victim people. Educational materials have also distributed to Fifty Children. Er P.Pandiaraju M.E., Director and Project Leader GlobalGiving, U.S.A. thanked the all participants in the function. Gaja Cyclone hit victim people and their children were happy and praise to the Donors.

- 1. Hybrid Coconut Tree seedlings for 50 People
- 2. Hybrid Mango Tree Seedlings for 50 People
- 3. Hybrid Lemon Seedlings for 10 people
- 4. Educational materials such as School bags, Exam writing Pad, Pen, Pencils for 50 School Children.