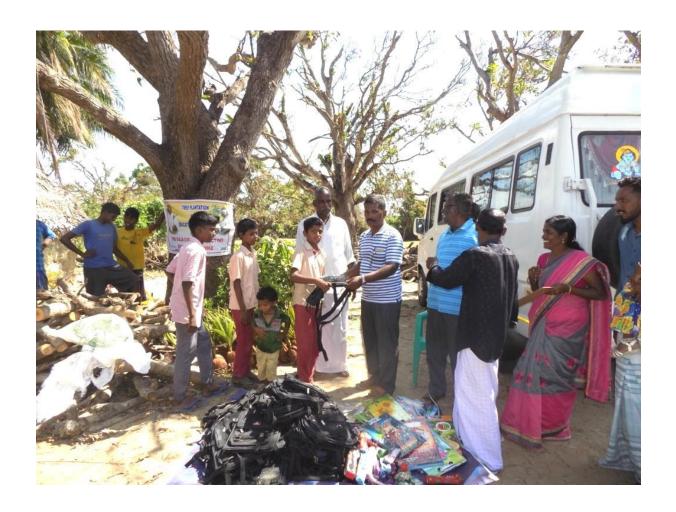

## Distribution and Plantation of Tree Seedlings for Gaja Cyclone Victims

Grace Peter Charitable Trust has organized a function on 10-02-2019 at Patti Road, Vilundamavadi Panchayat, Kivaloor Taluk, Nagapattinam District on 10/02/2019 to distribute seedlings for Gaja Cyclone victim's livelihood and restoration of trees by planting seedlings. Educational materials have also distributed to the Gaja Cyclone victim children.

Chief Guest has distributed the coconut seedlings, Mango tree seedlings and Lemon seedlings to 110 (One Hundred and Ten) victim people. Educational materials have also distributed to Fifty Children. Er P.Pandiaraju M.E., Director and Project Leader GlobalGiving, U.S.A. thanked the all participants in the function. Gaja Cyclone hit victim people and their children were happy and praise to the Donors.

- 1. Hybrid Coconut Tree seedlings for 50 People
- 2. Hybrid Mango Tree Seedlings for 50 People
- 3. Hybrid Lemon Seedlings for 10 people
- 4. Educational materials such as School bags, Exam writing Pad, Pen, Pencils for 50 School Children.