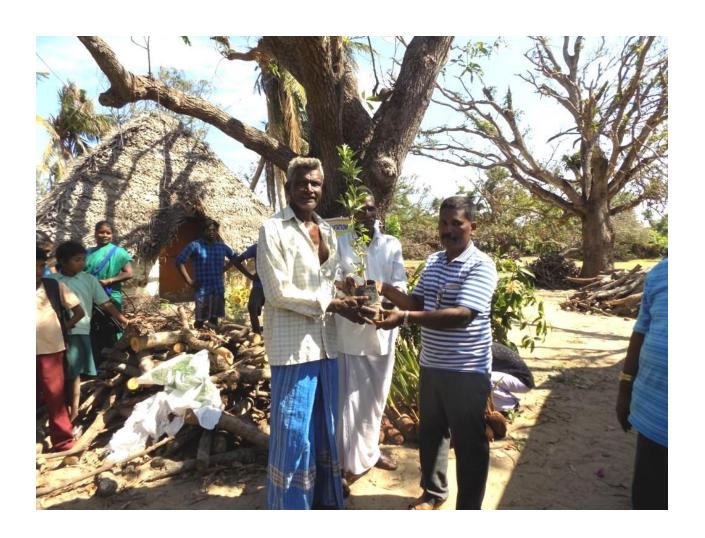

## Distribution and Plantation of Tree Seedlings for Gaja Cyclone Victims

Grace Peter Charitable Trust has organized a function on 10-02-2019 at Patti Road, Vilundamavadi Panchayat, Kivaloor Taluk, Nagapattinam District on 10/02/2019 to distribute seedlings for Gaja Cyclone victim's livelihood and restoration of trees by planting seedlings. Educational materials have also distributed to the Gaja Cyclone victim children.

Chief Guest has distributed the coconut seedlings, Mango tree seedlings and Lemon seedlings to 110 (One Hundred and Ten) victim people. Educational materials have also distributed to Fifty Children. Er P.Pandiaraju M.E., Director and Project Leader GlobalGiving, U.S.A. thanked the all participants in the function. Gaja Cyclone hit victim people and their children were happy and praise to the Donors.

- 1. Hybrid Coconut Tree seedlings for 50 People
- 2. Hybrid Mango Tree Seedlings for 50 People
- 3. Hybrid Lemon Seedlings for 10 people
- 4. Educational materials such as School bags, Exam writing Pad, Pen, Pencils for 50 School Children.