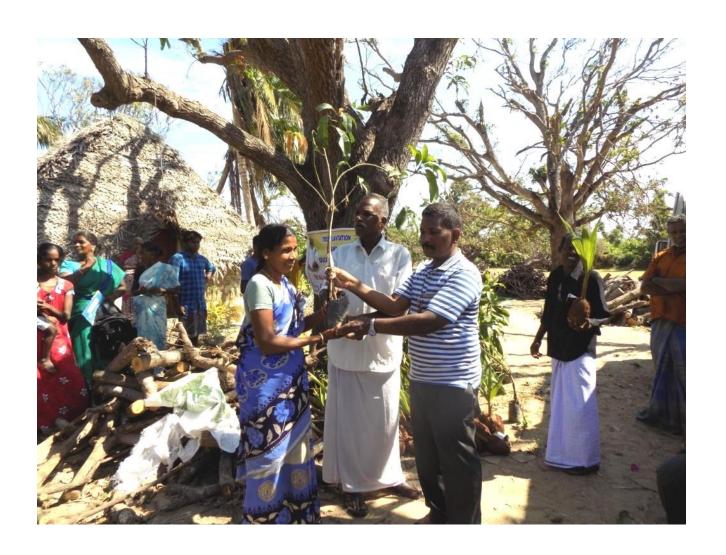

## Distribution and Plantation of Tree Seedlings for Gaja Cyclone Victims

Grace Peter Charitable Trust has organized a function on 10-02-2019 at Patti Road, Vilundamavadi Panchayat, Kivaloor Taluk, Nagapattinam District on 10/02/2019 to distribute seedlings for Gaja Cyclone victim's livelihood and restoration of trees by planting seedlings. Educational materials have also distributed to the Gaja Cyclone victim children.

Chief Guest has distributed the coconut seedlings, Mango tree seedlings and Lemon seedlings to 110 (One Hundred and Ten) victim people. Educational materials have also distributed to Fifty Children. Er P.Pandiaraju M.E., Director and Project Leader GlobalGiving, U.S.A. thanked the all participants in the function. Gaja Cyclone hit victim people and their children were happy and praise to the Donors.

- 1. Hybrid Coconut Tree seedlings for 50 People
- 2. Hybrid Mango Tree Seedlings for 50 People
- 3. Hybrid Lemon Seedlings for 10 people
- 4. Educational materials such as School bags, Exam writing Pad, Pen, Pencils for 50 School Children.