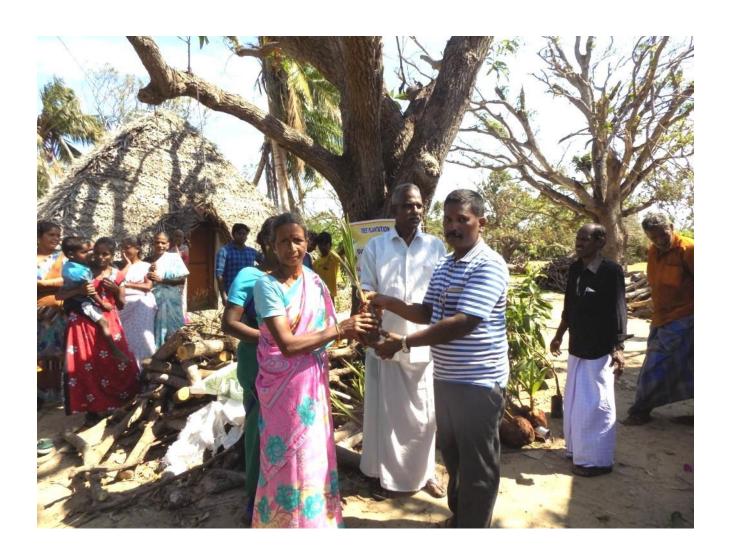

## Distribution and Plantation of Tree Seedlings for Gaja Cyclone Victims

Grace Peter Charitable Trust has organized a function on 10-02-2019 at Patti Road, Vilundamavadi Panchayat, Kivaloor Taluk, Nagapattinam District on 10/02/2019 to distribute seedlings for Gaja Cyclone victim's livelihood and restoration of trees by planting seedlings. Educational materials have also distributed to the Gaja Cyclone victim children.

Chief Guest has distributed the coconut seedlings, Mango tree seedlings and Lemon seedlings to 110 (One Hundred and Ten) victim people. Educational materials have also distributed to Fifty Children. Er P.Pandiaraju M.E., Director and Project Leader GlobalGiving, U.S.A. thanked the all participants in the function. Gaja Cyclone hit victim people and their children were happy and praise to the Donors.