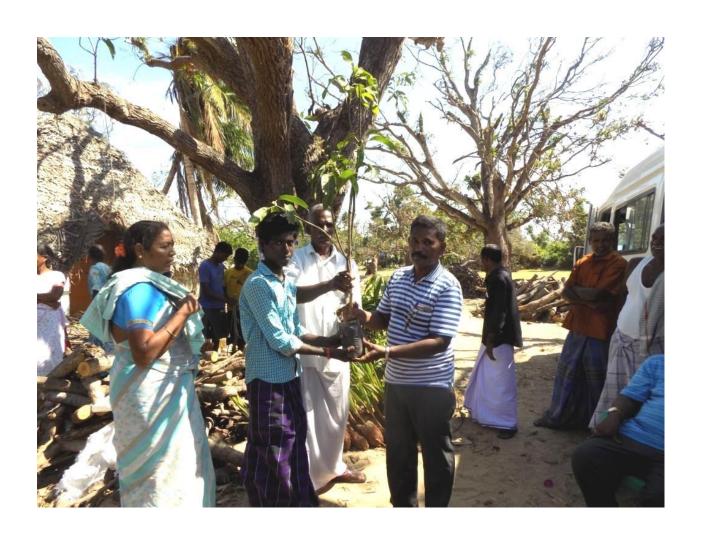

Chief Guest has distributed the coconut seedlings, Mango tree seedlings and Lemon seedlings to 110 (One Hundred and Ten) victim people. Educational materials have also distributed to Fifty Children. Er P.Pandiaraju M.E., Director and Project Leader GlobalGiving, U.S.A. thanked the all participants in the function. Gaja Cyclone hit victim people and their children were happy and praise to the Donors.

- 1. Hybrid Coconut Tree seedlings for 50 People
- 2. Hybrid Mango Tree Seedlings for 50 People
- 3. Hybrid Lemon Seedlings for 10 people
- 4. Educational materials such as School bags, Exam writing Pad, Pen, Pencils for 50 School Children.