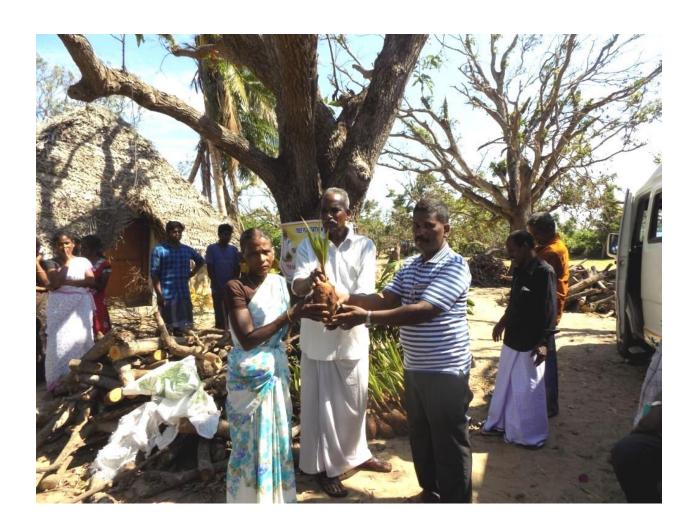

Chief Guest has distributed the coconut seedlings, Mango tree seedlings and Lemon seedlings to 110 (One Hundred and Ten) victim people. Educational materials have also distributed to Fifty Children. Er P.Pandiaraju M.E., Director and Project Leader GlobalGiving, U.S.A. thanked the all participants in the function. Gaja Cyclone hit victim people and their children were happy and praise to the Donors.

- 1. Hybrid Coconut Tree seedlings for 50 People
- 2. Hybrid Mango Tree Seedlings for 50 People
- 3. Hybrid Lemon Seedlings for 10 people
- 4. Educational materials such as School bags, Exam writing Pad, Pen, Pencils for 50 School Children.