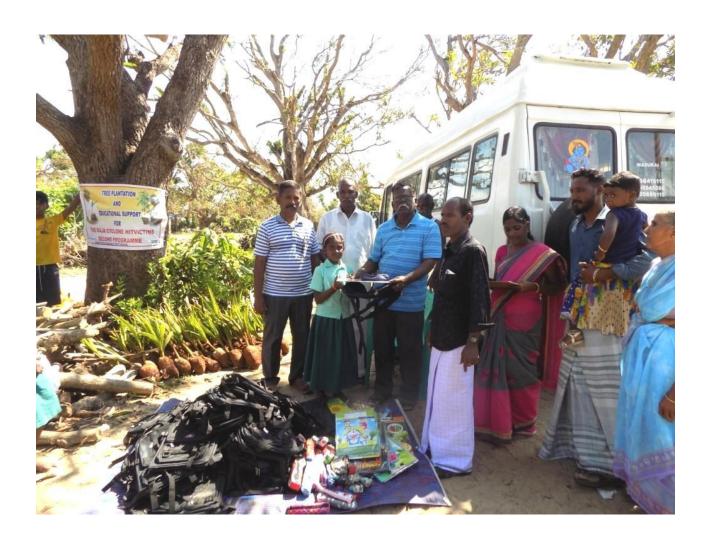

## Distribution and Plantation of Tree Seedlings for Gaja Cyclone Victims

Grace Peter Charitable Trust has organized a function on 10-02-2019 at Patti Road, Vilundamavadi Panchayat, Kivaloor Taluk, Nagapattinam District on 10/02/2019 to distribute seedlings for Gaja Cyclone victim's livelihood and restoration of trees by planting seedlings. Educational materials have also distributed to the Gaja Cyclone victim children.

Dr S.R.Vijayakumar M.A., M.ED. Ph.D., Managing Trustee of Grace Peter Charitable Trust was chief Guest of the function. Mrs. P.Tamil Selvi M.A., M.ED., M.Phil., local Volunteer of Grace Peter Charitable Trust has assisted to coordinate the victim people and their children.

Chief Guest has distributed the coconut seedlings, Mango tree seedlings and Lemon seedlings to 110 (One Hundred and Ten) victim people. Educational materials have also distributed to Fifty Children. Er P.Pandiaraju M.E., Director and Project Leader GlobalGiving, U.S.A. thanked the all participants in the function. Gaja Cyclone hit victim people and their children were happy and praise to the Donors.

- 1. Hybrid Coconut Tree seedlings for 50 People
- 2. Hybrid Mango Tree Seedlings for 50 People
- 3. Hybrid Lemon Seedlings for 10 people
- 4. Educational materials such as School bags, Exam writing Pad, Pen, Pencils for 50 School Children.