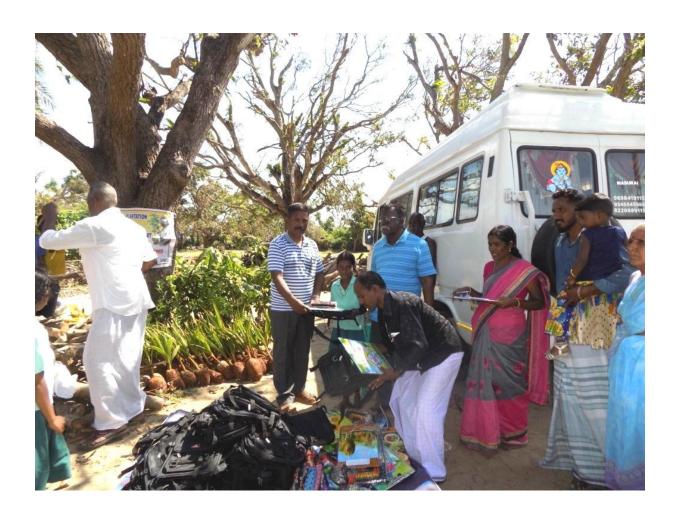

## Distribution and Plantation of Tree Seedlings for Gaja Cyclone Victims

Grace Peter Charitable Trust has organized a function on 10-02-2019 at Patti Road, Vilundamavadi Panchayat, Kivaloor Taluk, Nagapattinam District on 10/02/2019 to distribute seedlings for Gaja Cyclone victim's livelihood and restoration of trees by planting seedlings. Educational materials have also distributed to the Gaja Cyclone victim children.

Dr S.R.Vijayakumar M.A., M.ED. Ph.D., Managing Trustee of Grace Peter Charitable Trust was chief Guest of the function. Mrs. P.Tamil Selvi M.A., M.ED., M.Phil., local Volunteer of Grace Peter Charitable Trust has assisted to coordinate the victim people and their children.

Chief Guest has distributed the coconut seedlings, Mango tree seedlings and Lemon seedlings to 110 (One Hundred and Ten) victim people. Educational materials have also distributed to Fifty Children. Er P.Pandiaraju M.E., Director and Project Leader GlobalGiving, U.S.A. thanked the all participants in the function. Gaja Cyclone hit victim people and their children were happy and praise to the Donors.

- 1. Hybrid Coconut Tree seedlings for 50 People
- 2. Hybrid Mango Tree Seedlings for 50 People
- 3. Hybrid Lemon Seedlings for 10 people
- 4. Educational materials such as School bags, Exam writing Pad, Pen, Pencils for 50 School Children.