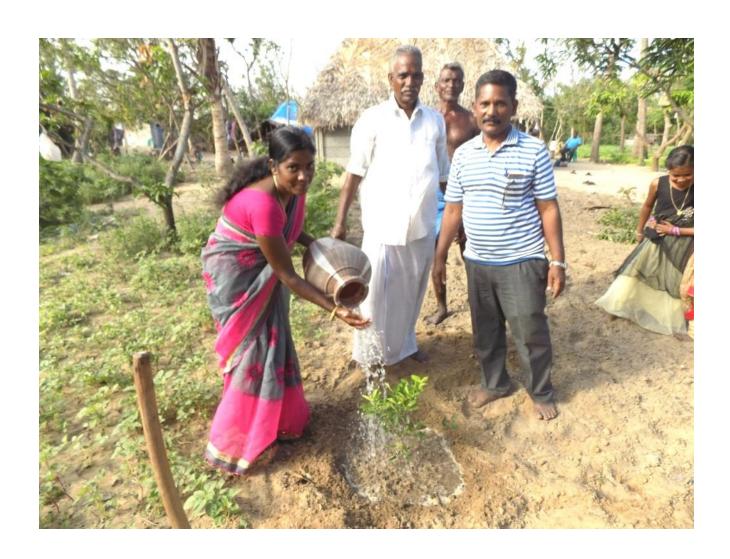

## Distribution and Plantation of Tree Seedlings for Gaja Cyclone Victims

Grace Peter Charitable Trust has organized a function on 10-02-2019 at Patti Road, Vilundamavadi Panchayat, Kivaloor Taluk, Nagapattinam District on 10/02/2019 to distribute seedlings for Gaja Cyclone victim's livelihood and restoration of trees by planting seedlings. Educational materials have also distributed to the Gaja Cyclone victim children.

Chief Guest has distributed the coconut seedlings, Mango tree seedlings and Lemon seedlings to 110 (One Hundred and Ten) victim people. Educational materials have also distributed to Fifty Children. Er P.Pandiaraju M.E., Director and Project Leader GlobalGiving, U.S.A. thanked the all participants in the function. Gaja Cyclone hit victim people and their children were happy and praise to the Donors.

- 1. Hybrid Coconut Tree seedlings for 50 People
- 2. Hybrid Mango Tree Seedlings for 50 People
- 3. Hybrid Lemon Seedlings for 10 people
- 4. Educational materials such as School bags, Exam writing Pad, Pen, Pencils for 50 School Children.