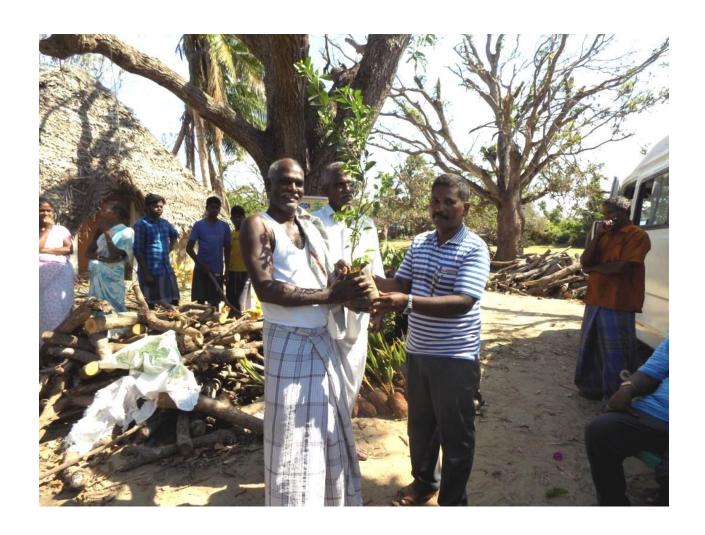

Chief Guest has distributed the coconut seedlings, Mango tree seedlings and Lemon seedlings to 110 (One Hundred and Ten) victim people. Educational materials have also distributed to Fifty Children. Er P.Pandiaraju M.E., Director and Project Leader GlobalGiving, U.S.A. thanked the all participants in the function. Gaja Cyclone hit victim people and their children were happy and praise to the Donors.

- 1. Hybrid Coconut Tree seedlings for 50 People
- 2. Hybrid Mango Tree Seedlings for 50 People
- 3. Hybrid Lemon Seedlings for 10 people
- 4. Educational materials such as School bags, Exam writing Pad, Pen, Pencils for 50 School Children.