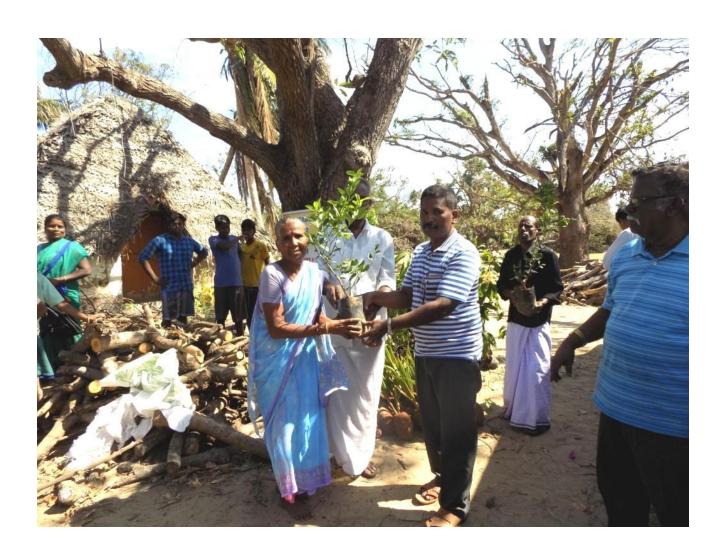

## Distribution and Plantation of Tree Seedlings for Gaja Cyclone Victims

Grace Peter Charitable Trust has organized a function on 10-02-2019 at Patti Road, Vilundamavadi Panchayat, Kivaloor Taluk, Nagapattinam District on 10/02/2019 to distribute seedlings for Gaja Cyclone victim's livelihood and restoration of trees by planting seedlings. Educational materials have also distributed to the Gaja Cyclone victim children.

Chief Guest has distributed the coconut seedlings, Mango tree seedlings and Lemon seedlings to 110 (One Hundred and Ten) victim people. Educational materials have also distributed to Fifty Children. Er P.Pandiaraju M.E., Director and Project Leader GlobalGiving, U.S.A. thanked the all participants in the function. Gaja Cyclone hit victim people and their children were happy and praise to the Donors.

- 1. Hybrid Coconut Tree seedlings for 50 People
- 2. Hybrid Mango Tree Seedlings for 50 People
- 3. Hybrid Lemon Seedlings for 10 people
- 4. Educational materials such as School bags, Exam writing Pad, Pen, Pencils for 50 School Children.