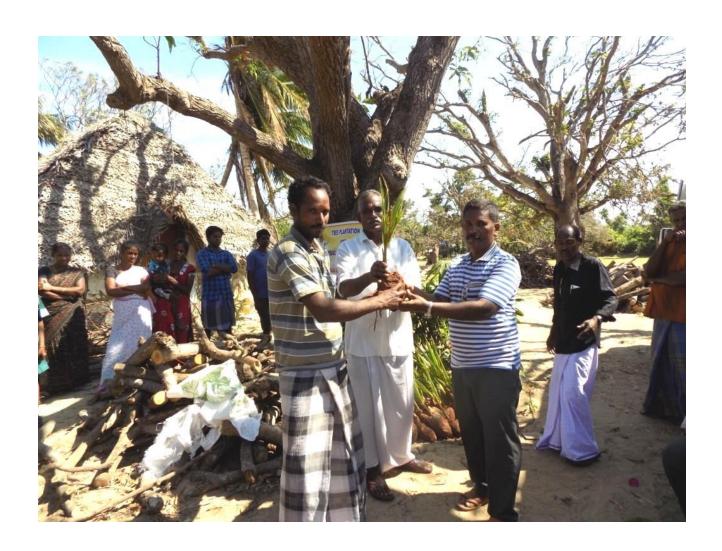

## Distribution and Plantation of Tree Seedlings for Gaja Cyclone Victims

Grace Peter Charitable Trust has organized a function on 10-02-2019 at Patti Road, Vilundamavadi Panchayat, Kivaloor Taluk, Nagapattinam District on 10/02/2019 to distribute seedlings for Gaja Cyclone victim's livelihood and restoration of trees by planting seedlings. Educational materials have also distributed to the Gaja Cyclone victim children.

Chief Guest has distributed the coconut seedlings, Mango tree seedlings and Lemon seedlings to 110 (One Hundred and Ten) victim people. Educational materials have also distributed to Fifty Children. Er P.Pandiaraju M.E., Director and Project Leader GlobalGiving, U.S.A. thanked the all participants in the function. Gaja Cyclone hit victim people and their children were happy and praise to the Donors.

- 1. Hybrid Coconut Tree seedlings for 50 People
- 2. Hybrid Mango Tree Seedlings for 50 People
- 3. Hybrid Lemon Seedlings for 10 people
- 4. Educational materials such as School bags, Exam writing Pad, Pen, Pencils for 50 School Children.