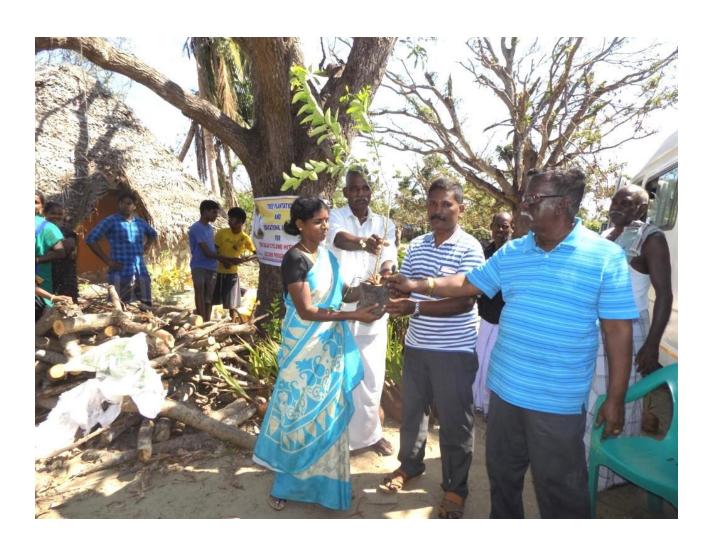

## Distribution and Plantation of Tree Seedlings for Gaja Cyclone Victims

Grace Peter Charitable Trust has organized a function on 10-02-2019 at Patti Road, Vilundamavadi Panchayat, Kivaloor Taluk, Nagapattinam District on 10/02/2019 to distribute seedlings for Gaja Cyclone victim's livelihood and restoration of trees by planting seedlings. Educational materials have also distributed to the Gaja Cyclone victim children.

Chief Guest has distributed the coconut seedlings, Mango tree seedlings and Lemon seedlings to 110 (One Hundred and Ten) victim people. Educational materials have also distributed to Fifty Children. Er P.Pandiaraju M.E., Director and Project Leader GlobalGiving, U.S.A. thanked the all participants in the function. Gaja Cyclone hit victim people and their children were happy and praise to the Donors.

- 1. Hybrid Coconut Tree seedlings for 50 People
- 2. Hybrid Mango Tree Seedlings for 50 People
- 3. Hybrid Lemon Seedlings for 10 people
- 4. Educational materials such as School bags, Exam writing Pad, Pen, Pencils for 50 School Children.