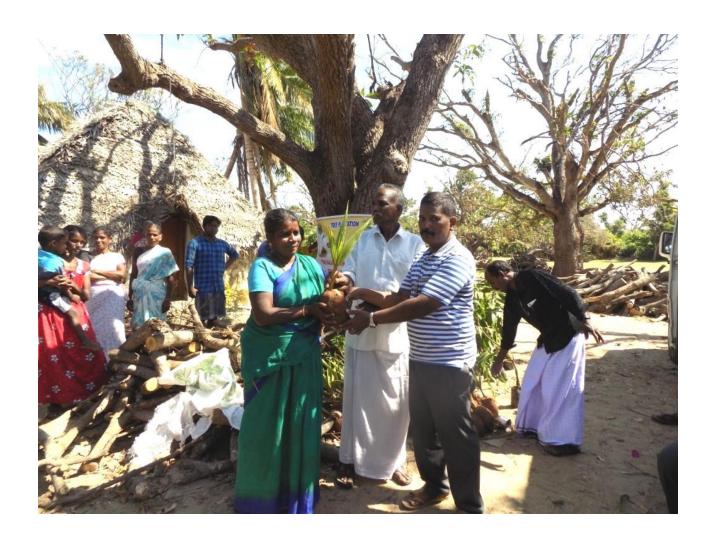

## Distribution and Plantation of Tree Seedlings for Gaja Cyclone Victims

Grace Peter Charitable Trust has organized a function on 10-02-2019 at Patti Road, Vilundamavadi Panchayat, Kivaloor Taluk, Nagapattinam District on 10/02/2019 to distribute seedlings for Gaja Cyclone victim's livelihood and restoration of trees by planting seedlings. Educational materials have also distributed to the Gaja Cyclone victim children.

Chief Guest has distributed the coconut seedlings, Mango tree seedlings and Lemon seedlings to 110 (One Hundred and Ten) victim people. Educational materials have also distributed to Fifty Children. Er P.Pandiaraju M.E., Director and Project Leader GlobalGiving, U.S.A. thanked the all participants in the function. Gaja Cyclone hit victim people and their children were happy and praise to the Donors.