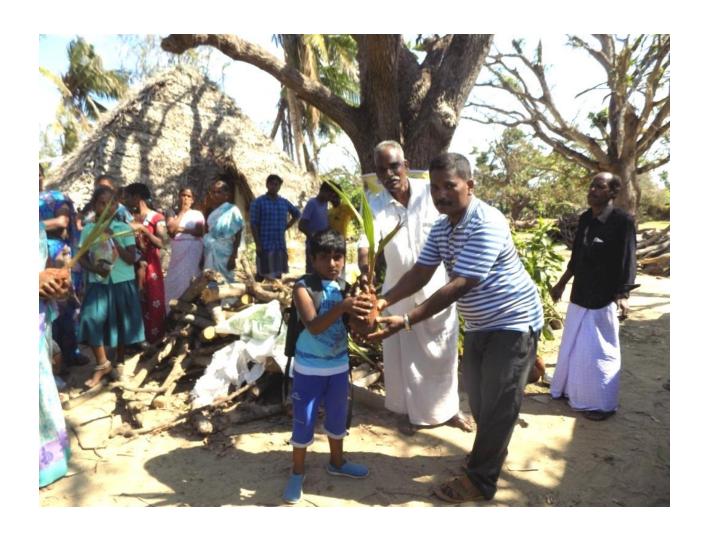

Chief Guest has distributed the coconut seedlings, Mango tree seedlings and Lemon seedlings to 110 (One Hundred and Ten) victim people. Educational materials have also distributed to Fifty Children. Er P.Pandiaraju M.E., Director and Project Leader GlobalGiving, U.S.A. thanked the all participants in the function. Gaja Cyclone hit victim people and their children were happy and praise to the Donors.

- 1. Hybrid Coconut Tree seedlings for 50 People
- 2. Hybrid Mango Tree Seedlings for 50 People
- 3. Hybrid Lemon Seedlings for 10 people
- 4. Educational materials such as School bags, Exam writing Pad, Pen, Pencils for 50 School Children.