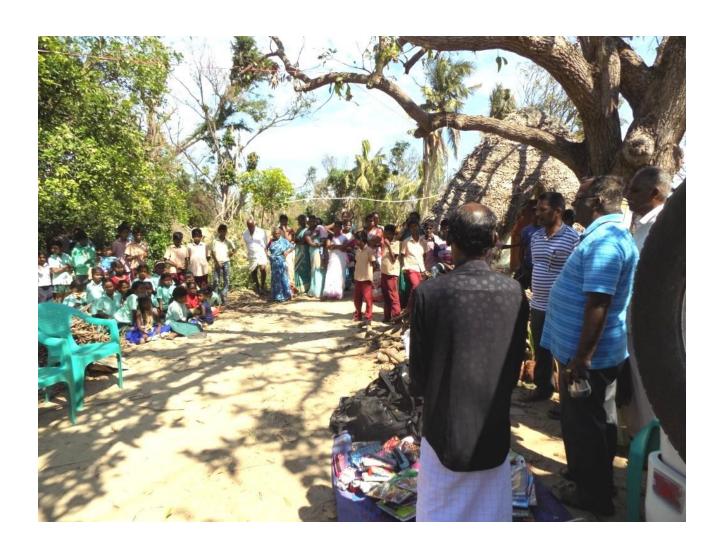

## Distribution and Plantation of Tree Seedlings for Gaja Cyclone Victims

Grace Peter Charitable Trust has organized a function on 10-02-2019 at Patti Road, Vilundamavadi Panchayat, Kivaloor Taluk, Nagapattinam District on 10/02/2019 to distribute seedlings for Gaja Cyclone victim's livelihood and restoration of trees by planting seedlings. Educational materials have also distributed to the Gaja Cyclone victim children.

Dr S.R.Vijayakumar M.A., M.ED. Ph.D., Managing Trustee of Grace Peter Charitable Trust was chief Guest of the function. Mrs. P.Tamil Selvi M.A., M.ED., M.Phil., local Volunteer of Grace Peter Charitable Trust has assisted to coordinate the victim people and their children.

Chief Guest has distributed the coconut seedlings, Mango tree seedlings and Lemon seedlings to 110 (One Hundred and Ten) victim people. Educational materials have also distributed to Fifty Children. Er P.Pandiaraju M.E., Director and Project Leader GlobalGiving, U.S.A. thanked the all participants in the function. Gaja Cyclone hit victim people and their children were happy and praise to the Donors.