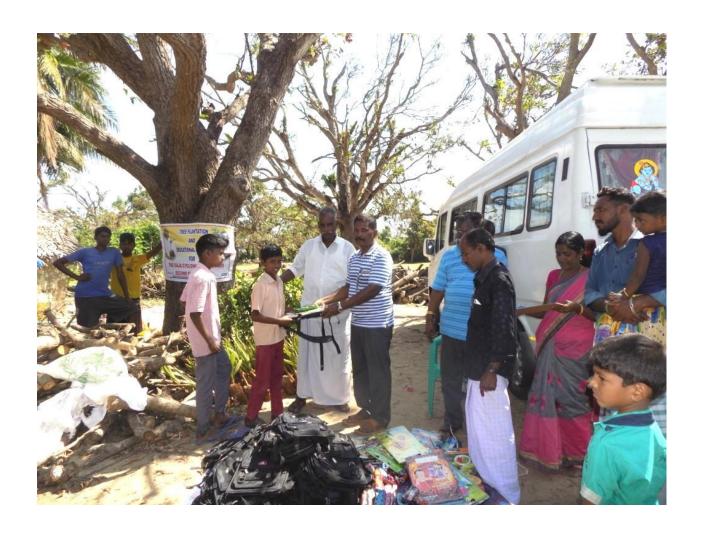

## Distribution and Plantation of Tree Seedlings for Gaja Cyclone Victims

Grace Peter Charitable Trust has organized a function on 10-02-2019 at Patti Road, Vilundamavadi Panchayat, Kivaloor Taluk, Nagapattinam District on 10/02/2019 to distribute seedlings for Gaja Cyclone victim's livelihood and restoration of trees by planting seedlings. Educational materials have also distributed to the Gaja Cyclone victim children.

Chief Guest has distributed the coconut seedlings, Mango tree seedlings and Lemon seedlings to 110 (One Hundred and Ten) victim people. Educational materials have also distributed to Fifty Children. Er P.Pandiaraju M.E., Director and Project Leader GlobalGiving, U.S.A. thanked the all participants in the function. Gaja Cyclone hit victim people and their children were happy and praise to the Donors.

- 1. Hybrid Coconut Tree seedlings for 50 People
- 2. Hybrid Mango Tree Seedlings for 50 People
- 3. Hybrid Lemon Seedlings for 10 people
- 4. Educational materials such as School bags, Exam writing Pad, Pen, Pencils for 50 School Children.