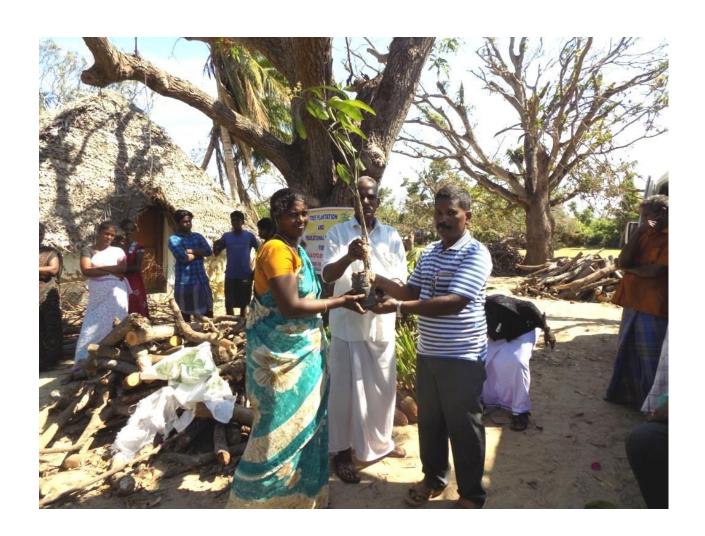

Chief Guest has distributed the coconut seedlings, Mango tree seedlings and Lemon seedlings to 110 (One Hundred and Ten) victim people. Educational materials have also distributed to Fifty Children. Er P.Pandiaraju M.E., Director and Project Leader GlobalGiving, U.S.A. thanked the all participants in the function. Gaja Cyclone hit victim people and their children were happy and praise to the Donors.

- 1. Hybrid Coconut Tree seedlings for 50 People
- 2. Hybrid Mango Tree Seedlings for 50 People
- 3. Hybrid Lemon Seedlings for 10 people
- 4. Educational materials such as School bags, Exam writing Pad, Pen, Pencils for 50 School Children.