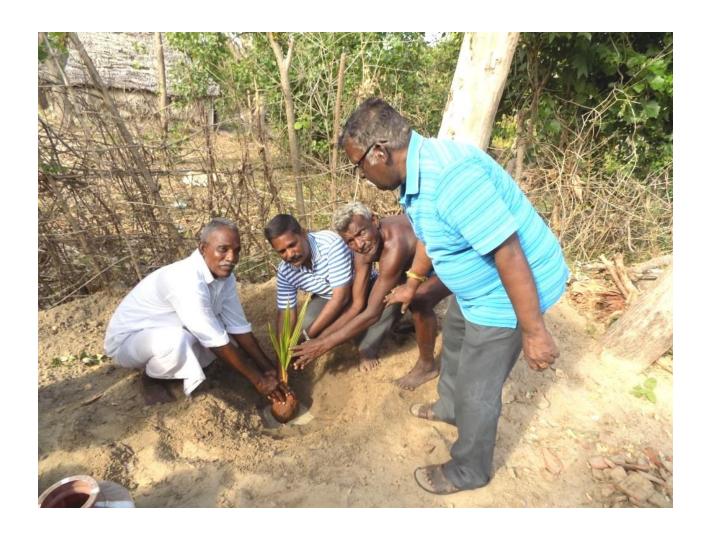

## Distribution and Plantation of Tree Seedlings for Gaja Cyclone Victims

Grace Peter Charitable Trust has organized a function on 10-02-2019 at Patti Road, Vilundamavadi Panchayat, Kivaloor Taluk, Nagapattinam District on 10/02/2019 to distribute seedlings for Gaja Cyclone victim's livelihood and restoration of trees by planting seedlings. Educational materials have also distributed to the Gaja Cyclone victim children.

Chief Guest has distributed the coconut seedlings, Mango tree seedlings and Lemon seedlings to 110 (One Hundred and Ten) victim people. Educational materials have also distributed to Fifty Children. Er P.Pandiaraju M.E., Director and Project Leader GlobalGiving, U.S.A. thanked the all participants in the function. Gaja Cyclone hit victim people and their children were happy and praise to the Donors.

- 1. Hybrid Coconut Tree seedlings for 50 People
- 2. Hybrid Mango Tree Seedlings for 50 People
- 3. Hybrid Lemon Seedlings for 10 people
- 4. Educational materials such as School bags, Exam writing Pad, Pen, Pencils for 50 School Children.