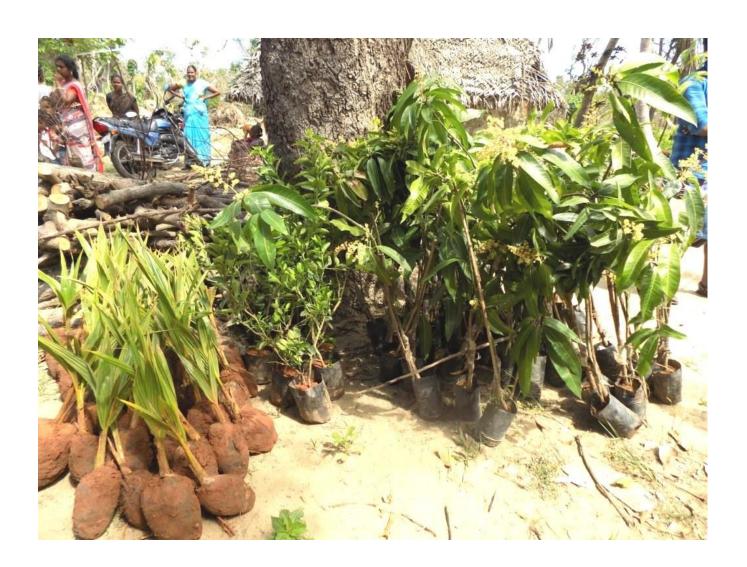

Chief Guest has distributed the coconut seedlings, Mango tree seedlings and Lemon seedlings to 110 (One Hundred and Ten) victim people. Educational materials have also distributed to Fifty Children. Er P.Pandiaraju M.E., Director and Project Leader GlobalGiving, U.S.A. thanked the all participants in the function. Gaja Cyclone hit victim people and their children were happy and praise to the Donors.

- 1. Hybrid Coconut Tree seedlings for 50 People
- 2. Hybrid Mango Tree Seedlings for 50 People
- 3. Hybrid Lemon Seedlings for 10 people
- 4. Educational materials such as School bags, Exam writing Pad, Pen, Pencils for 50 School Children.