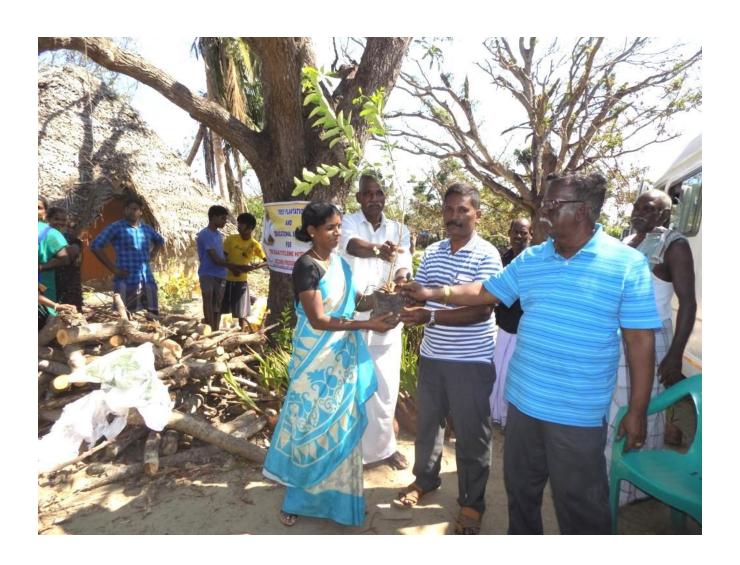

Dr S.R.Vijayakumar M.A., M.ED. Ph.D., Managing Trustee of Grace Peter Charitable Trust was chief Guest of the function. Mrs. P.Tamil Selvi M.A., M.ED., M.Phil., local Volunteer of Grace Peter Charitable Trust has assisted to coordinate the victim people and their children.

Chief Guest has distributed the coconut seedlings, Mango tree seedlings and Lemon seedlings to 110 (One Hundred and Ten) victim people. Educational materials have also distributed to Fifty Children. Er P.Pandiaraju M.E., Director and Project Leader GlobalGiving, U.S.A. thanked the all participants in the function. Gaja Cyclone hit victim people and their children were happy and praise to the Donors.

Financial has assisted by Individual Donors of GlobalGiving U.S.A. Gaja Cyclone victim people requested us to provide Livelihood assistance to lead their life happily.

**Details of Materials that has provided to the Victims** 