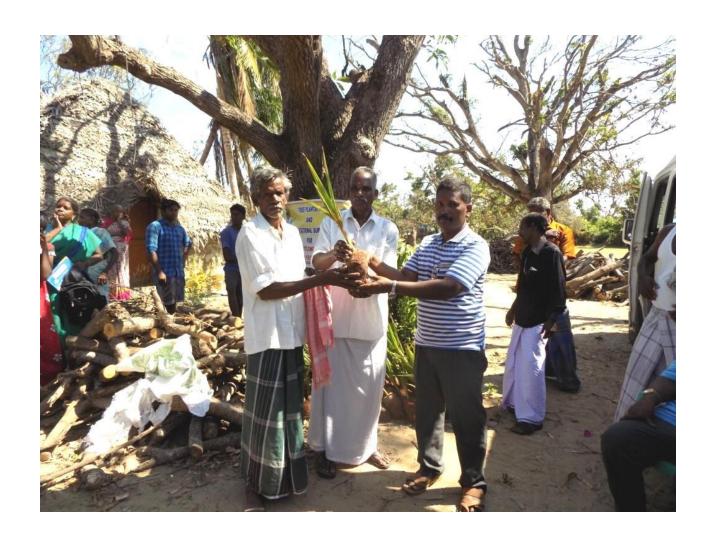

## Distribution and Plantation of Tree Seedlings for Gaja Cyclone Victims

Grace Peter Charitable Trust has organized a function on 10-02-2019 at Patti Road, Vilundamavadi Panchayat, Kivaloor Taluk, Nagapattinam District on 10/02/2019 to distribute seedlings for Gaja Cyclone victim's livelihood and restoration of trees by planting seedlings. Educational materials have also distributed to the Gaja Cyclone victim children.

Chief Guest has distributed the coconut seedlings, Mango tree seedlings and Lemon seedlings to 110 (One Hundred and Ten) victim people. Educational materials have also distributed to Fifty Children. Er P.Pandiaraju M.E., Director and Project Leader GlobalGiving, U.S.A. thanked the all participants in the function. Gaja Cyclone hit victim people and their children were happy and praise to the Donors.

- 1. Hybrid Coconut Tree seedlings for 50 People
- 2. Hybrid Mango Tree Seedlings for 50 People
- 3. Hybrid Lemon Seedlings for 10 people
- 4. Educational materials such as School bags, Exam writing Pad, Pen, Pencils for 50 School Children.