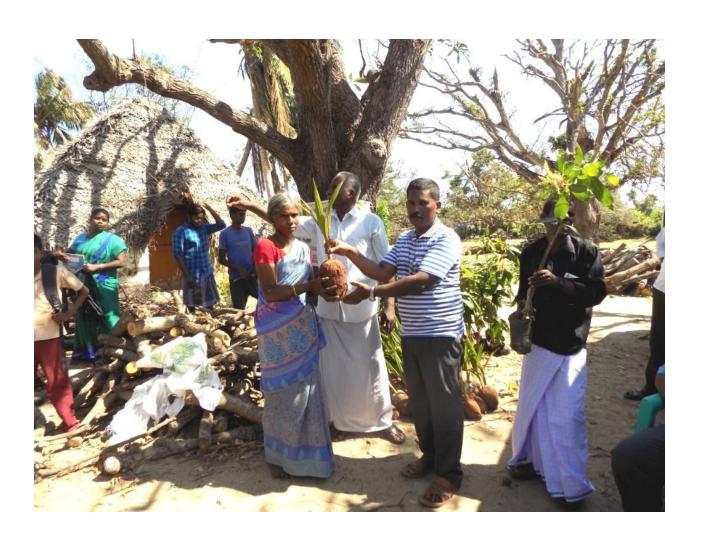

Chief Guest has distributed the coconut seedlings, Mango tree seedlings and Lemon seedlings to 110 (One Hundred and Ten) victim people. Educational materials have also distributed to Fifty Children. Er P.Pandiaraju M.E., Director and Project Leader GlobalGiving, U.S.A. thanked the all participants in the function. Gaja Cyclone hit victim people and their children were happy and praise to the Donors.

- 1. Hybrid Coconut Tree seedlings for 50 People
- 2. Hybrid Mango Tree Seedlings for 50 People
- 3. Hybrid Lemon Seedlings for 10 people
- 4. Educational materials such as School bags, Exam writing Pad, Pen, Pencils for 50 School Children.