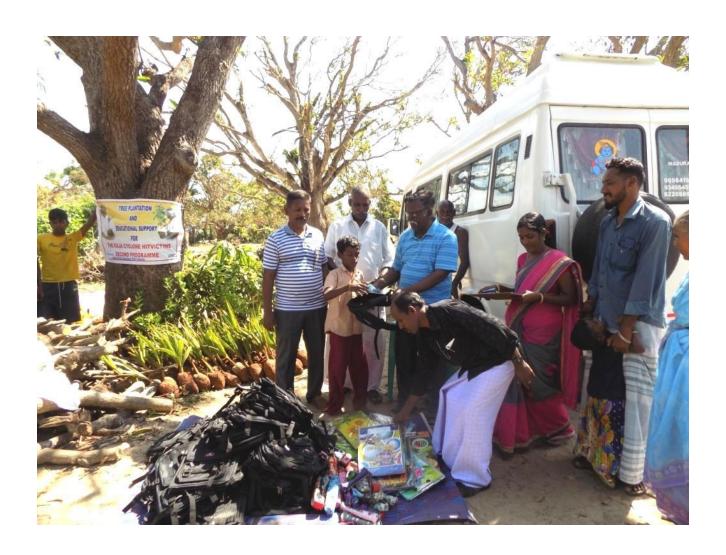

## Distribution and Plantation of Tree Seedlings for Gaja Cyclone Victims

Grace Peter Charitable Trust has organized a function on 10-02-2019 at Patti Road, Vilundamavadi Panchayat, Kivaloor Taluk, Nagapattinam District on 10/02/2019 to distribute seedlings for Gaja Cyclone victim's livelihood and restoration of trees by planting seedlings. Educational materials have also distributed to the Gaja Cyclone victim children.

Dr S.R.Vijayakumar M.A., M.ED. Ph.D., Managing Trustee of Grace Peter Charitable Trust was chief Guest of the function. Mrs. P.Tamil Selvi M.A., M.ED., M.Phil., local Volunteer of Grace Peter Charitable Trust has assisted to coordinate the victim people and their children.

Chief Guest has distributed the coconut seedlings, Mango tree seedlings and Lemon seedlings to 110 (One Hundred and Ten) victim people. Educational materials have also distributed to Fifty Children. Er P.Pandiaraju M.E., Director and Project Leader GlobalGiving, U.S.A. thanked the all participants in the function. Gaja Cyclone hit victim people and their children were happy and praise to the Donors.

- 1. Hybrid Coconut Tree seedlings for 50 People
- 2. Hybrid Mango Tree Seedlings for 50 People
- 3. Hybrid Lemon Seedlings for 10 people
- 4. Educational materials such as School bags, Exam writing Pad, Pen, Pencils for 50 School Children.