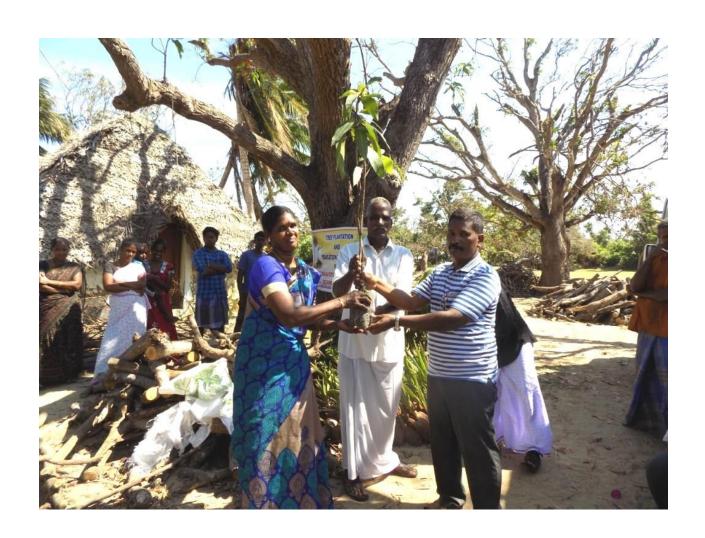

## Distribution and Plantation of Tree Seedlings for Gaja Cyclone Victims

Grace Peter Charitable Trust has organized a function on 10-02-2019 at Patti Road, Vilundamavadi Panchayat, Kivaloor Taluk, Nagapattinam District on 10/02/2019 to distribute seedlings for Gaja Cyclone victim's livelihood and restoration of trees by planting seedlings. Educational materials have also distributed to the Gaja Cyclone victim children.

Chief Guest has distributed the coconut seedlings, Mango tree seedlings and Lemon seedlings to 110 (One Hundred and Ten) victim people. Educational materials have also distributed to Fifty Children. Er P.Pandiaraju M.E., Director and Project Leader GlobalGiving, U.S.A. thanked the all participants in the function. Gaja Cyclone hit victim people and their children were happy and praise to the Donors.

- 1. Hybrid Coconut Tree seedlings for 50 People
- 2. Hybrid Mango Tree Seedlings for 50 People
- 3. Hybrid Lemon Seedlings for 10 people
- 4. Educational materials such as School bags, Exam writing Pad, Pen, Pencils for 50 School Children.