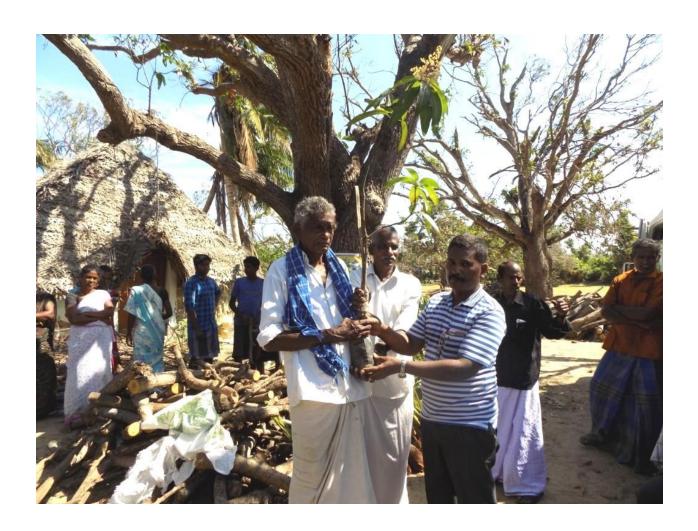

Chief Guest has distributed the coconut seedlings, Mango tree seedlings and Lemon seedlings to 110 (One Hundred and Ten) victim people. Educational materials have also distributed to Fifty Children. Er P.Pandiaraju M.E., Director and Project Leader GlobalGiving, U.S.A. thanked the all participants in the function. Gaja Cyclone hit victim people and their children were happy and praise to the Donors.

- 1. Hybrid Coconut Tree seedlings for 50 People
- 2. Hybrid Mango Tree Seedlings for 50 People
- 3. Hybrid Lemon Seedlings for 10 people
- 4. Educational materials such as School bags, Exam writing Pad, Pen, Pencils for 50 School Children.