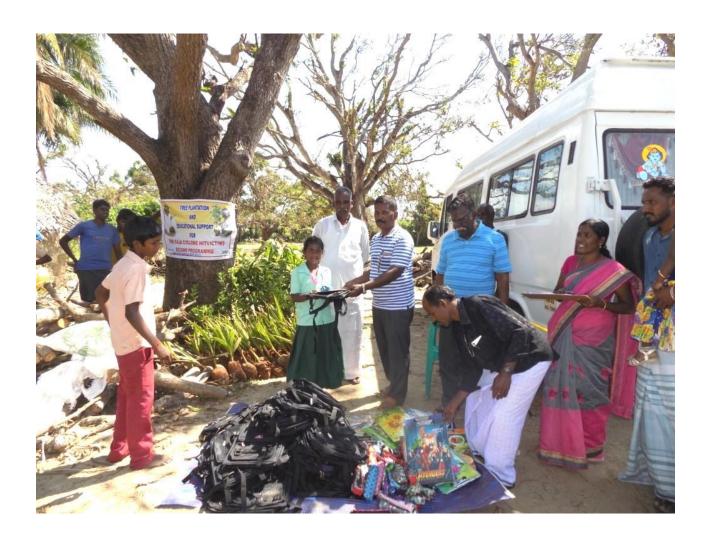

## Distribution and Plantation of Tree Seedlings for Gaja Cyclone Victims

Grace Peter Charitable Trust has organized a function on 10-02-2019 at Patti Road, Vilundamavadi Panchayat, Kivaloor Taluk, Nagapattinam District on 10/02/2019 to distribute seedlings for Gaja Cyclone victim's livelihood and restoration of trees by planting seedlings. Educational materials have also distributed to the Gaja Cyclone victim children.

Chief Guest has distributed the coconut seedlings, Mango tree seedlings and Lemon seedlings to 110 (One Hundred and Ten) victim people. Educational materials have also distributed to Fifty Children. Er P.Pandiaraju M.E., Director and Project Leader GlobalGiving, U.S.A. thanked the all participants in the function. Gaja Cyclone hit victim people and their children were happy and praise to the Donors.

- 1. Hybrid Coconut Tree seedlings for 50 People
- 2. Hybrid Mango Tree Seedlings for 50 People
- 3. Hybrid Lemon Seedlings for 10 people
- 4. Educational materials such as School bags, Exam writing Pad, Pen, Pencils for 50 School Children.