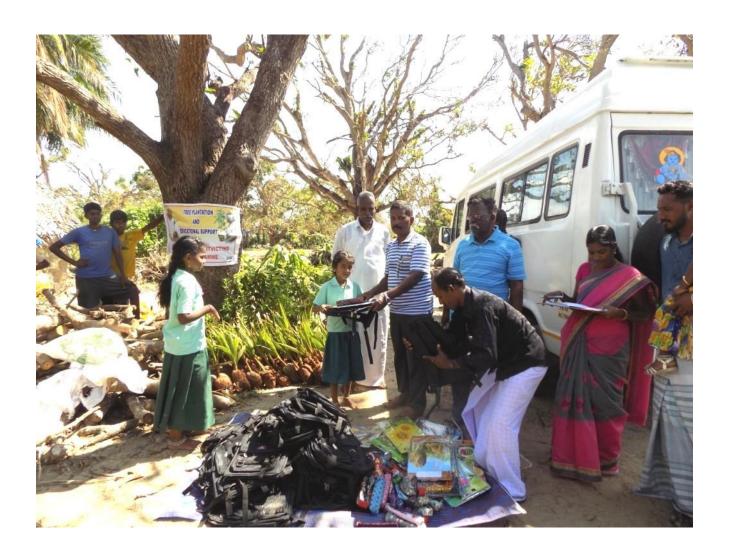

## Distribution and Plantation of Tree Seedlings for Gaja Cyclone Victims

Grace Peter Charitable Trust has organized a function on 10-02-2019 at Patti Road, Vilundamavadi Panchayat, Kivaloor Taluk, Nagapattinam District on 10/02/2019 to distribute seedlings for Gaja Cyclone victim's livelihood and restoration of trees by planting seedlings. Educational materials have also distributed to the Gaja Cyclone victim children.

Dr S.R.Vijayakumar M.A., M.ED. Ph.D., Managing Trustee of Grace Peter Charitable Trust was chief Guest of the function. Mrs. P.Tamil Selvi M.A., M.ED., M.Phil., local Volunteer of Grace Peter Charitable Trust has assisted to coordinate the victim people and their children.

Chief Guest has distributed the coconut seedlings, Mango tree seedlings and Lemon seedlings to 110 (One Hundred and Ten) victim people. Educational materials have also distributed to Fifty Children. Er P.Pandiaraju M.E., Director and Project Leader GlobalGiving, U.S.A. thanked the all participants in the function. Gaja Cyclone hit victim people and their children were happy and praise to the Donors.

- 1. Hybrid Coconut Tree seedlings for 50 People
- 2. Hybrid Mango Tree Seedlings for 50 People
- 3. Hybrid Lemon Seedlings for 10 people
- 4. Educational materials such as School bags, Exam writing Pad, Pen, Pencils for 50 School Children.