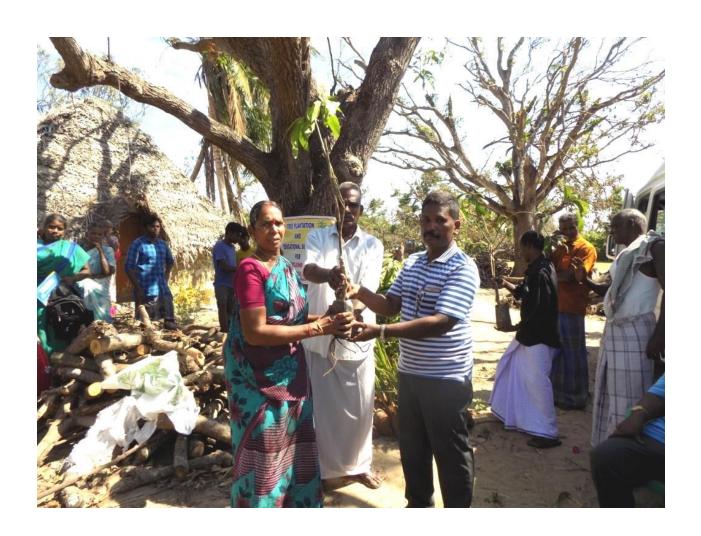

## Distribution and Plantation of Tree Seedlings for Gaja Cyclone Victims

Grace Peter Charitable Trust has organized a function on 10-02-2019 at Patti Road, Vilundamavadi Panchayat, Kivaloor Taluk, Nagapattinam District on 10/02/2019 to distribute seedlings for Gaja Cyclone victim's livelihood and restoration of trees by planting seedlings. Educational materials have also distributed to the Gaja Cyclone victim children.

Chief Guest has distributed the coconut seedlings, Mango tree seedlings and Lemon seedlings to 110 (One Hundred and Ten) victim people. Educational materials have also distributed to Fifty Children. Er P.Pandiaraju M.E., Director and Project Leader GlobalGiving, U.S.A. thanked the all participants in the function. Gaja Cyclone hit victim people and their children were happy and praise to the Donors.

- 1. Hybrid Coconut Tree seedlings for 50 People
- 2. Hybrid Mango Tree Seedlings for 50 People
- 3. Hybrid Lemon Seedlings for 10 people
- 4. Educational materials such as School bags, Exam writing Pad, Pen, Pencils for 50 School Children.