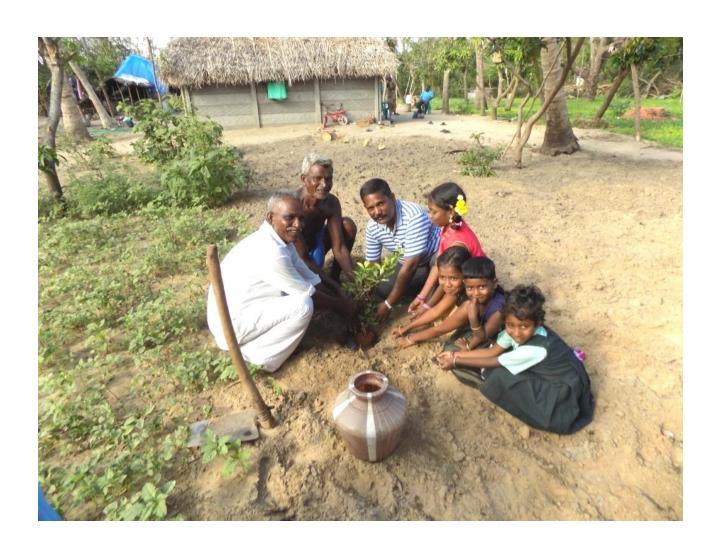

## Distribution and Plantation of Tree Seedlings for Gaja Cyclone Victims

Grace Peter Charitable Trust has organized a function on 10-02-2019 at Patti Road, Vilundamavadi Panchayat, Kivaloor Taluk, Nagapattinam District on 10/02/2019 to distribute seedlings for Gaja Cyclone victim's livelihood and restoration of trees by planting seedlings. Educational materials have also distributed to the Gaja Cyclone victim children.

Chief Guest has distributed the coconut seedlings, Mango tree seedlings and Lemon seedlings to 110 (One Hundred and Ten) victim people. Educational materials have also distributed to Fifty Children. Er P.Pandiaraju M.E., Director and Project Leader GlobalGiving, U.S.A. thanked the all participants in the function. Gaja Cyclone hit victim people and their children were happy and praise to the Donors.

- 1. Hybrid Coconut Tree seedlings for 50 People
- 2. Hybrid Mango Tree Seedlings for 50 People
- 3. Hybrid Lemon Seedlings for 10 people
- 4. Educational materials such as School bags, Exam writing Pad, Pen, Pencils for 50 School Children.