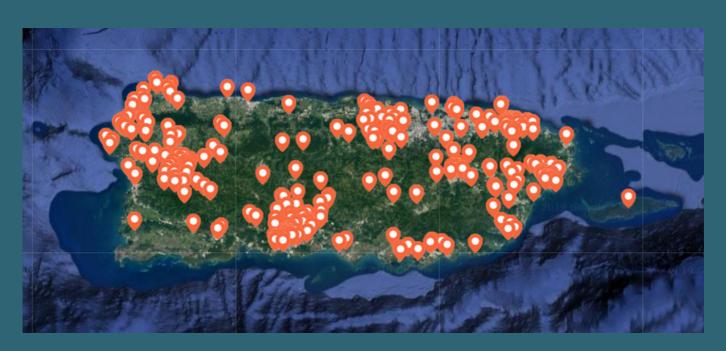

federal exemption
- Platinum Seal GuideStar
- Recognized by Global Giving as "Effective", "Vetted", "Top Ranked" and "Staff Favorite"
- Our own distribution and operations center located in Aguadilla, PR

### **Over 1M impacts island wide**

### Seminars and workshops to 415 people

#### Island wide distribution over \$11M:

- Food
- Water
- Home and Personal Hygiene supplies
- PPE
- First Aid supplies
- · Camping gadgets
- Gas Stoves
- Water filters
- Tents and Tarps
- Medical equipment and supplies

Alliances with over 122 organizations regional, national and locals with over 7,000 volunteers

**Building material distributed to 215** families

Regional impacts to Dominican Republic, Jamaica, Haití & Las Bahamas



## 2 builded houses - 8 repaired 215 families received building material







Food from over 233 closed schools cafeteria recovered and distributed



















# and all from Agnadiffa

### Over 250 containers distributed











# **Impact in**

# Aguadilla

1 House Rebuilt

1st solar room installed



22 families with building material



4 houses repaired



5,000 families received first aid supplies



20 containers 31,450 food boxes



6,000 impacts PPE





# Loyal to our mission we will kelp going

#### CONTACT

Sara López www.prrises.org sara@prrises.org

## PHYSICAL ADDRESS

Puerto Rico Rises 50 Carr 459 Ste 1 Apartado 3825 Aguadilla, PR 00603





Thank you