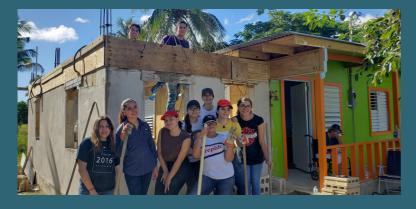

## 2 builded houses - 8 repaired 215 families received building material

Food from over 233 closed schools cafeteria recovered and distributed