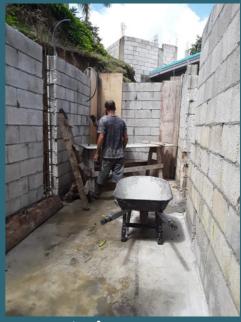

## 2 builded houses - 8 repaired 215 families received building material

Food from over 233 closed schools cafeteria recovered and distributed

# Aguadilla

1 House Rebuilt

1st solar room installed

22 families with building material

4 houses repaired

5,000 families received first aid supplies

20 containers 31,450 food boxes

6,000 impacts PPE