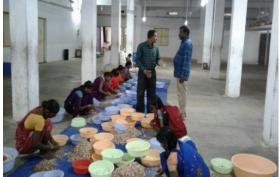

In this quarter 2 person visited to jeypur (Odissa). and they were given a training about quality control during the processing. Now Our Farmers have improved the cashew nut quality than before.

Mr. Arvind from Global Giving were visited to our processing unit and field area. He was interacted with farmers. He was discussed about the present activity and plan for processing unit.