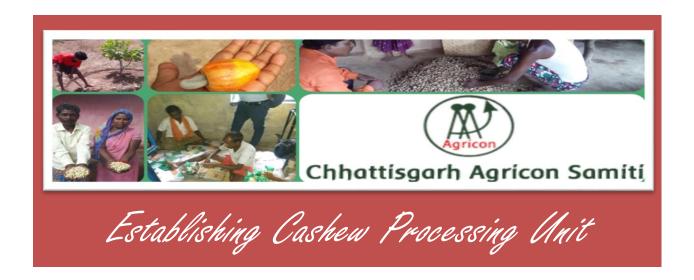

In this quarter 2 person visited to jeypur (Odissa). and they were given a training about quality control during the processing. Now Our Farmers have improved the cashew nut quality than before.

Mr. Arvind from Global Giving were visited to our processing unit and field area. He was interacted with farmers. He was discussed about the present activity and plan for processing unit.