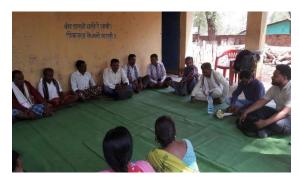

In this quarter 2 person visited to jeypur (Odissa). and they were given a training about quality control during the processing. Now Our Farmers have improved the cashew nut quality than before.

Mr. Arvind from Global Giving were visited to our processing unit and field area. He was interacted with farmers. He was discussed about the present activity and plan for processing unit.