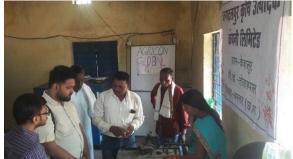

In this quarter 2 person visited to jeypur (Odissa). and they were given a training about quality control during the processing. Now Our Farmers have improved the cashew nut quality than before.

Mr. Arvind from Global Giving were visited to our processing unit and field area. He was interacted with farmers. He was discussed about the present activity and plan for processing unit.