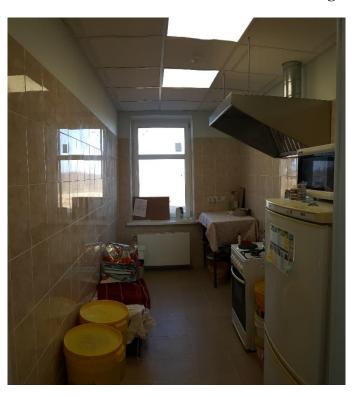

|                                             |
| 14.                             | External drainage K                                         |                                             |
| IV. Special works and structure |                                                             |                                             |
| 15.                             | Staircases, porch & ramp                                    | Done                                        |
| 16.                             | Road, parking, planting of greenery                         | Almost done                                 |

#### **Photo evidence**

Ground floor

Internal works in progress:

#### **Isolation room**



# WC – ground floor



## Grooming room – ground floor



Kitchen ground floor





#### Main Corridor



#### **Entrance/Reception Corridor**



#### Storage/Laundry room

#### **Boiler room**

Here you can also see donated washing machine.





Internal works on **first floor** in progress:





Society "The Pets' Second Home", reg.  $N_{2}$  40008160085













Porch & ramp





How the building looks NOW (9th of July, 2018)

# **First floor/attics:**

Puppy room





Kitchen





## Bathroom/WC





Office



#### Education room



## Room for sleep over





#### Corridor



Started stairs to first floor and façade