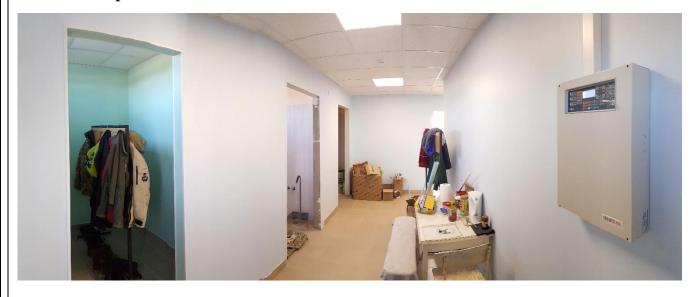

| External drainage K                                         |                                             |
| IV. Special works and structure |                                                             |                                             |
| 15.                             | Staircases, porch & ramp                                    | Done                                        |
| 16.                             | Road, parking, planting of greenery                         | Almost done                                 |

#### **Photo evidence**

Ground floor

Internal works in progress:

#### **Isolation room**



# WC – ground floor



## Grooming room – ground floor



Kitchen ground floor





#### Main Corridor



#### **Entrance/Reception Corridor**



#### Storage/Laundry room

#### **Boiler room**

Here you can also see donated washing machine.





Internal works on **first floor** in progress:





Society "The Pets' Second Home", reg.  $N_{2}$  40008160085













Porch & ramp





How the building looks NOW (9th of July, 2018)

# **First floor/attics:**

Puppy room





Kitchen





## Bathroom/WC





Office



#### Education room



## Room for sleep over





#### Corridor



Started stairs to first floor and façade