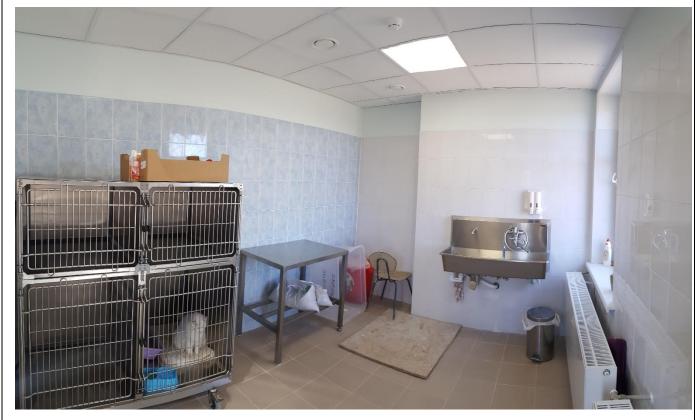

l engineering       |                                                             |                                             |
| 14.                             | External drainage K                                         |                                             |
| IV. Special works and structure |                                                             |                                             |
| 15.                             | Staircases, porch & ramp                                    | Done                                        |
| 16.                             | Road, parking, planting of greenery                         | Almost done                                 |

#### **Photo evidence**

Ground floor

Internal works in progress:

#### **Isolation room**



# WC – ground floor



## Grooming room – ground floor



Kitchen ground floor





#### Main Corridor



#### **Entrance/Reception Corridor**



#### Storage/Laundry room

#### **Boiler room**

Here you can also see donated washing machine.





Internal works on **first floor** in progress:





Society "The Pets' Second Home", reg.  $N_{2}$  40008160085













Porch & ramp





How the building looks NOW (9th of July, 2018)

# **First floor/attics:**

Puppy room





Kitchen





## Bathroom/WC





Office



#### Education room



## Room for sleep over





#### Corridor



Started stairs to first floor and façade