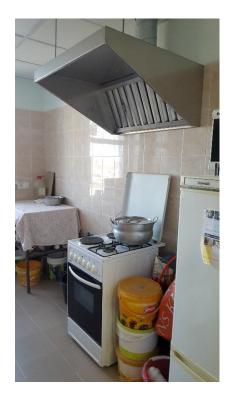

|
| 14.                             | External drainage K                                         |                                             |
| IV. Special works and structure |                                                             |                                             |
| 15.                             | Staircases, porch & ramp                                    | Done                                        |
| 16.                             | Road, parking, planting of greenery                         | Almost done                                 |

#### **Photo evidence**

Ground floor

Internal works in progress:

#### **Isolation room**



# WC – ground floor



## Grooming room – ground floor



Kitchen ground floor





#### Main Corridor



#### **Entrance/Reception Corridor**



#### Storage/Laundry room

#### **Boiler room**

Here you can also see donated washing machine.





Internal works on **first floor** in progress:





Society "The Pets' Second Home", reg.  $N_{2}$  40008160085













Porch & ramp





How the building looks NOW (9th of July, 2018)

# **First floor/attics:**

Puppy room





Kitchen





## Bathroom/WC





Office



#### Education room



## Room for sleep over





#### Corridor



Started stairs to first floor and façade