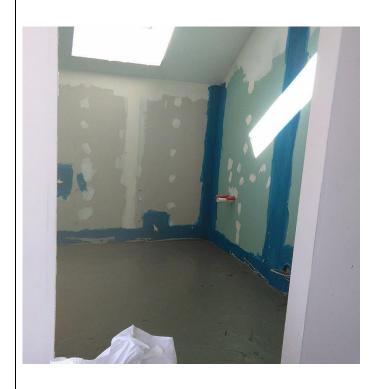

|                                             |
| 15.                             | Staircases, porch & ramp                                    | Done                                        |
| 16.                             | Road, parking, planting of greenery                         | Almost done                                 |

#### **Photo evidence**

Ground floor

Internal works in progress:

#### **Isolation room**



# WC – ground floor



## Grooming room – ground floor



Kitchen ground floor





#### Main Corridor



#### **Entrance/Reception Corridor**



#### Storage/Laundry room

#### **Boiler room**

Here you can also see donated washing machine.





Internal works on **first floor** in progress:





Society "The Pets' Second Home", reg.  $N_{2}$  40008160085













Porch & ramp





How the building looks NOW (9th of July, 2018)

# **First floor/attics:**

Puppy room





Kitchen





## Bathroom/WC





Office



#### Education room



## Room for sleep over





#### Corridor



Started stairs to first floor and façade