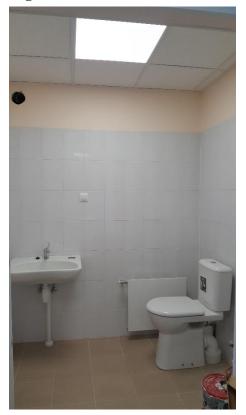

|                                             |
| 14.                             | External drainage K                                         |                                             |
| IV. Special works and structure |                                                             |                                             |
| 15.                             | Staircases, porch & ramp                                    | Done                                        |
| 16.                             | Road, parking, planting of greenery                         | Almost done                                 |

#### **Photo evidence**

Ground floor

Internal works in progress:

#### **Isolation room**



# WC – ground floor



## Grooming room – ground floor



Kitchen ground floor





#### Main Corridor



#### **Entrance/Reception Corridor**



#### Storage/Laundry room

#### **Boiler room**

Here you can also see donated washing machine.





Internal works on **first floor** in progress:





Society "The Pets' Second Home", reg.  $N_{2}$  40008160085













Porch & ramp





How the building looks NOW (9th of July, 2018)

# **First floor/attics:**

Puppy room





Kitchen





## Bathroom/WC





Office



#### Education room



## Room for sleep over





#### Corridor



Started stairs to first floor and façade