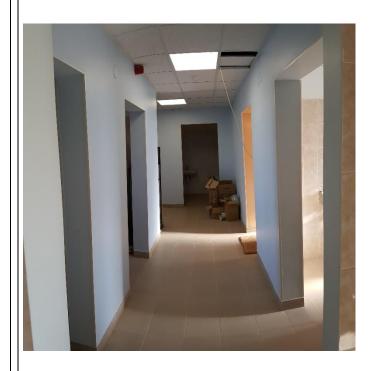

|
| 14.                             | External drainage K                                         |                                             |
| IV. Special works and structure |                                                             |                                             |
| 15.                             | Staircases, porch & ramp                                    | Done                                        |
| 16.                             | Road, parking, planting of greenery                         | Almost done                                 |

#### **Photo evidence**

Ground floor

Internal works in progress:

#### **Isolation room**



# WC – ground floor



## Grooming room – ground floor



Kitchen ground floor





#### Main Corridor



#### **Entrance/Reception Corridor**



#### Storage/Laundry room

#### **Boiler room**

Here you can also see donated washing machine.





Internal works on **first floor** in progress:





Society "The Pets' Second Home", reg.  $N_{2}$  40008160085













Porch & ramp





How the building looks NOW (9th of July, 2018)

# **First floor/attics:**

Puppy room





Kitchen





## Bathroom/WC





Office



#### Education room



## Room for sleep over





#### Corridor



Started stairs to first floor and façade