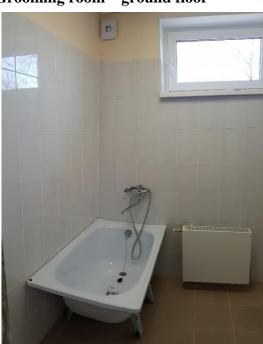

|                                             |
| 14.                             | External drainage K                                         |                                             |
| IV. Special works and structure |                                                             |                                             |
| 15.                             | Staircases, porch & ramp                                    | Done                                        |
| 16.                             | Road, parking, planting of greenery                         | Almost done                                 |

#### **Photo evidence**

Ground floor

Internal works in progress:

#### **Isolation room**



# WC – ground floor



## Grooming room – ground floor



Kitchen ground floor





#### Main Corridor



#### **Entrance/Reception Corridor**



#### Storage/Laundry room

#### **Boiler room**

Here you can also see donated washing machine.





Internal works on **first floor** in progress:





Society "The Pets' Second Home", reg.  $N_{2}$  40008160085













Porch & ramp





How the building looks NOW (9th of July, 2018)

# **First floor/attics:**

Puppy room





Kitchen





## Bathroom/WC





Office



#### Education room



## Room for sleep over





#### Corridor



Started stairs to first floor and façade