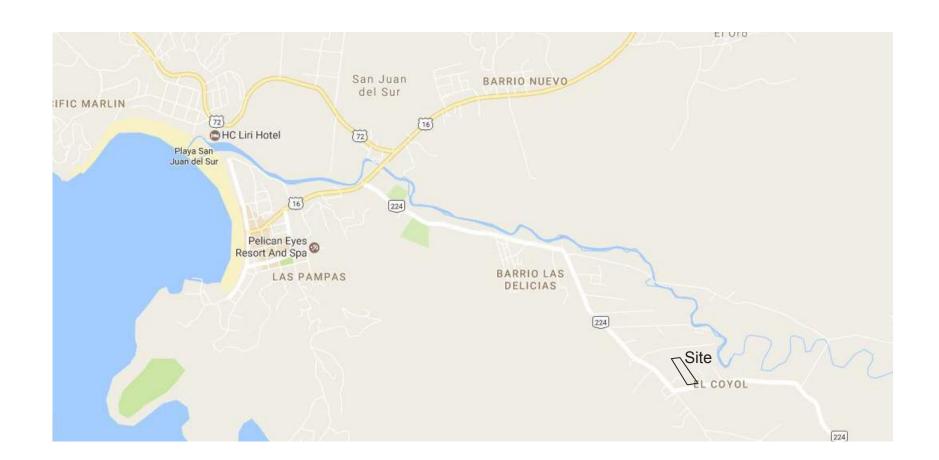

# Site Address

San Juan del Sur, Nicaragua 11°14'41.3"N 85°50'39.1"W

Site Location

Aerial Image

**Escuela Adelante** 

Courtyard

Classroom

Classroom