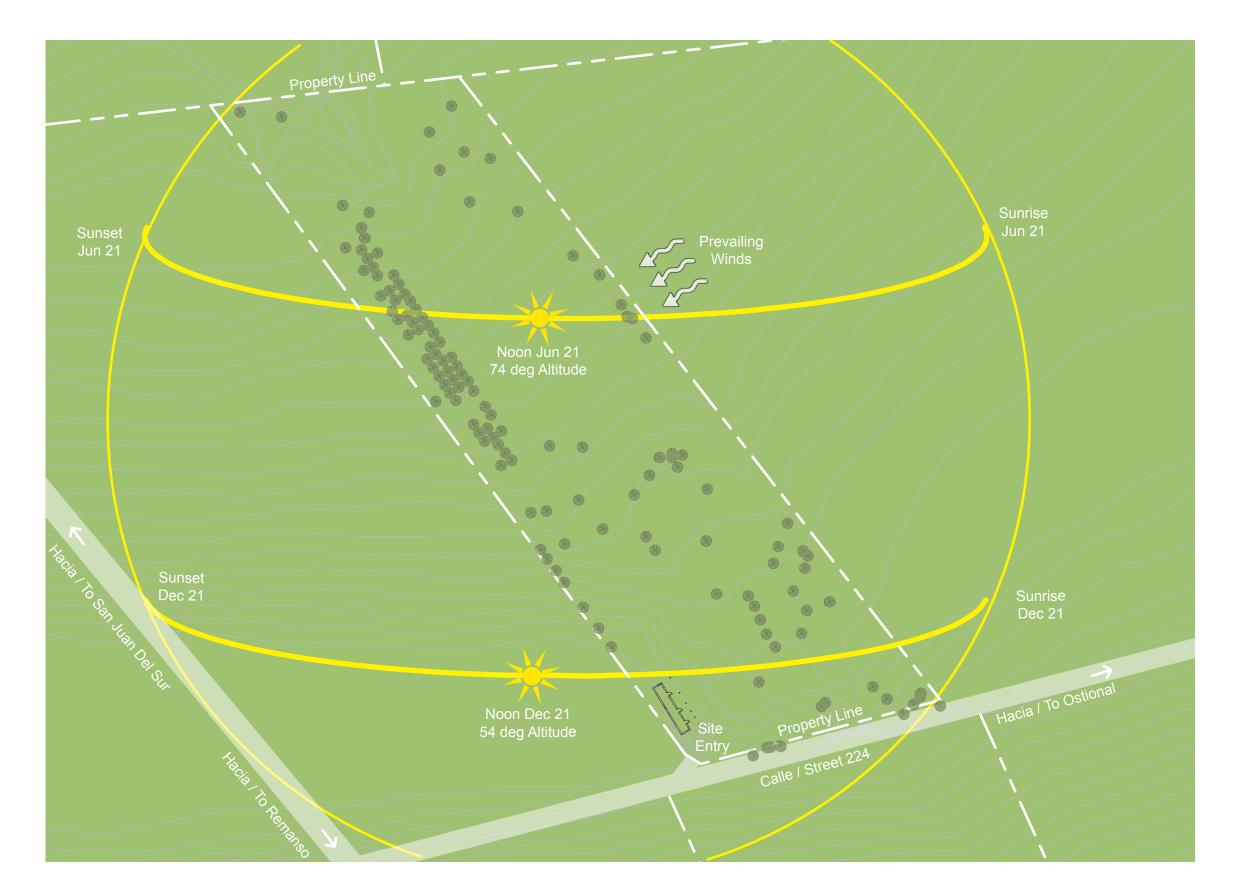

# Site Address

San Juan del Sur, Nicaragua 11°14'41.3"N 85°50'39.1"W

Site Location

Aerial Image

**Escuela Adelante** 

Courtyard

Classroom

Classroom