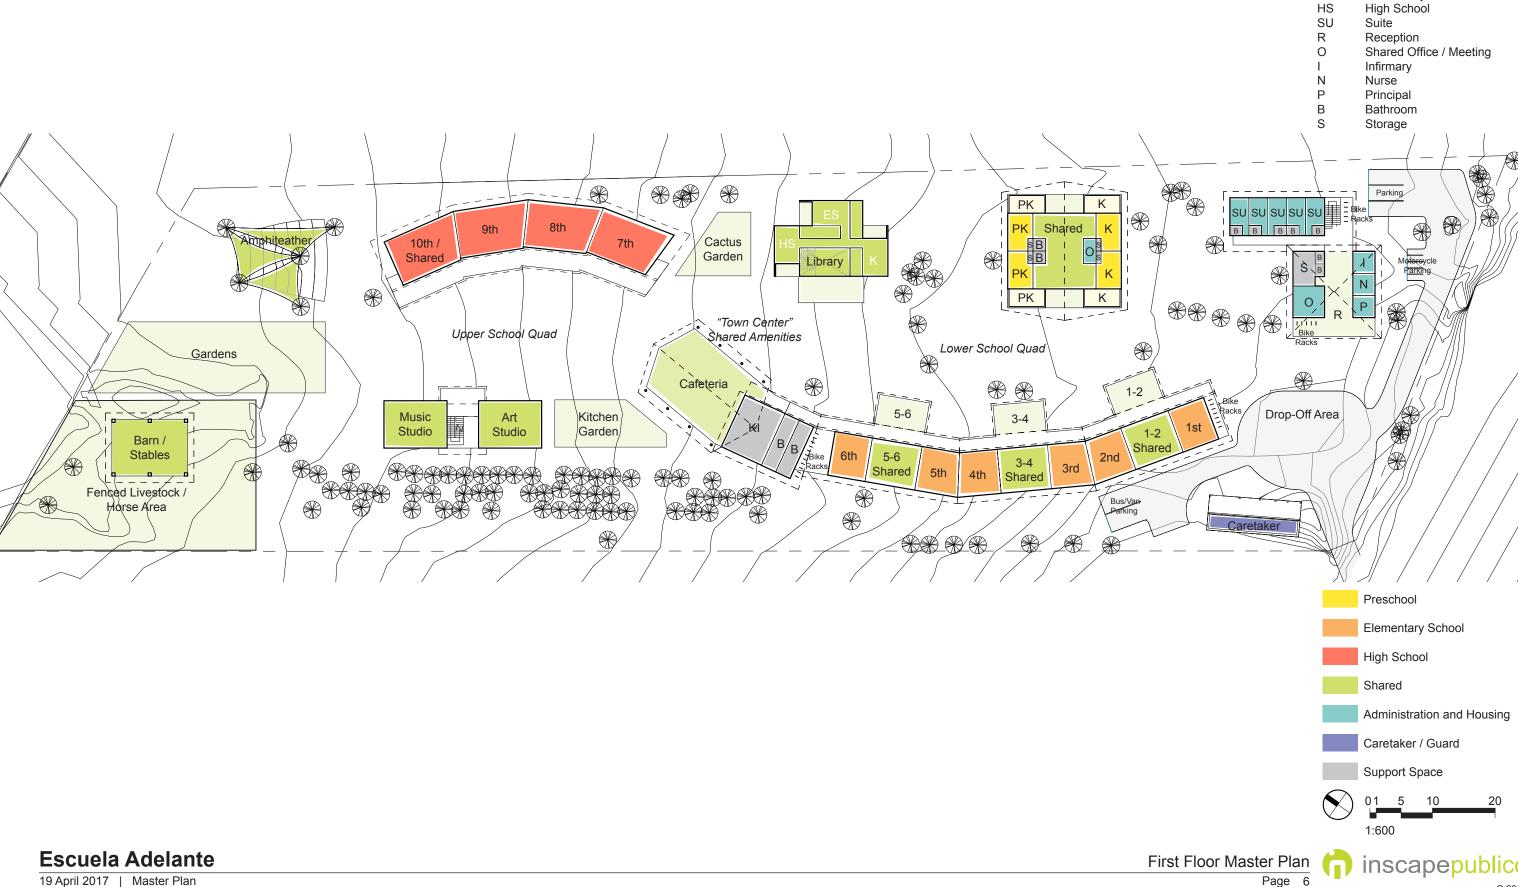

## Abbreviations Legend

Pre-K

Kindergarten Elementary School

K

ES

### Abbreviations Legend

- Pre-K K Kindergarten Elementary School ES HS High School
- SU Suite
- R Reception
- Shared Office / Meeting 0 Infirmary
- Nurse
- Bathroom
- Principal В Storage

Shared

Administration and Housing