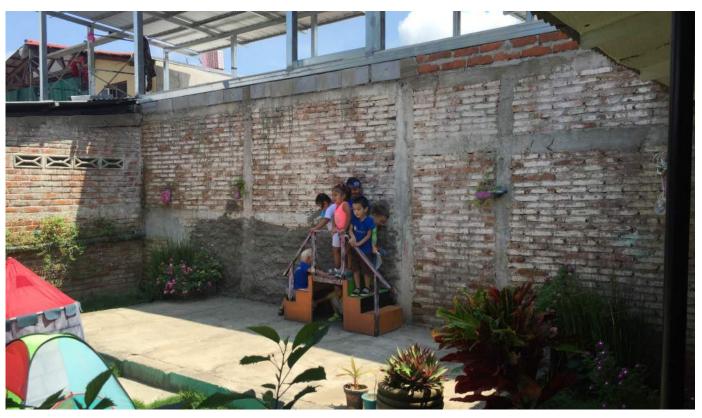

View within the site View of the existing structure

View of the main entrance

View of the existing structure

Escuela Adelante Program

San Juan del Sur, Nicaragua

Pre-K to 10, one class per level, class size 15, school size 250 max