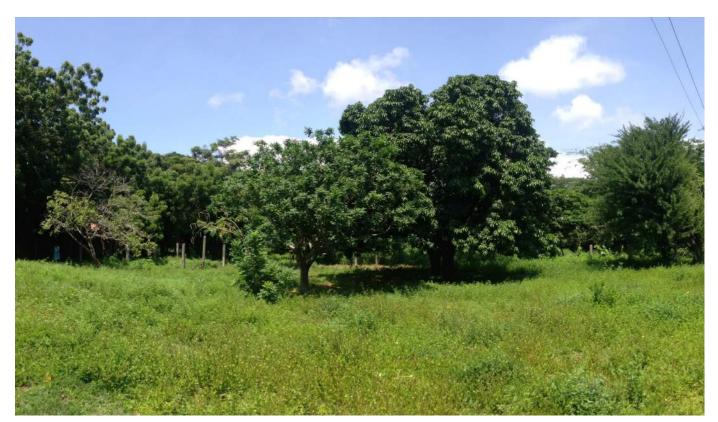

View within the site View of the existing structure

View of the main entrance

View of the existing structure

Escuela Adelante Program

San Juan del Sur, Nicaragua

Pre-K to 10, one class per level, class size 15, school size 250 max