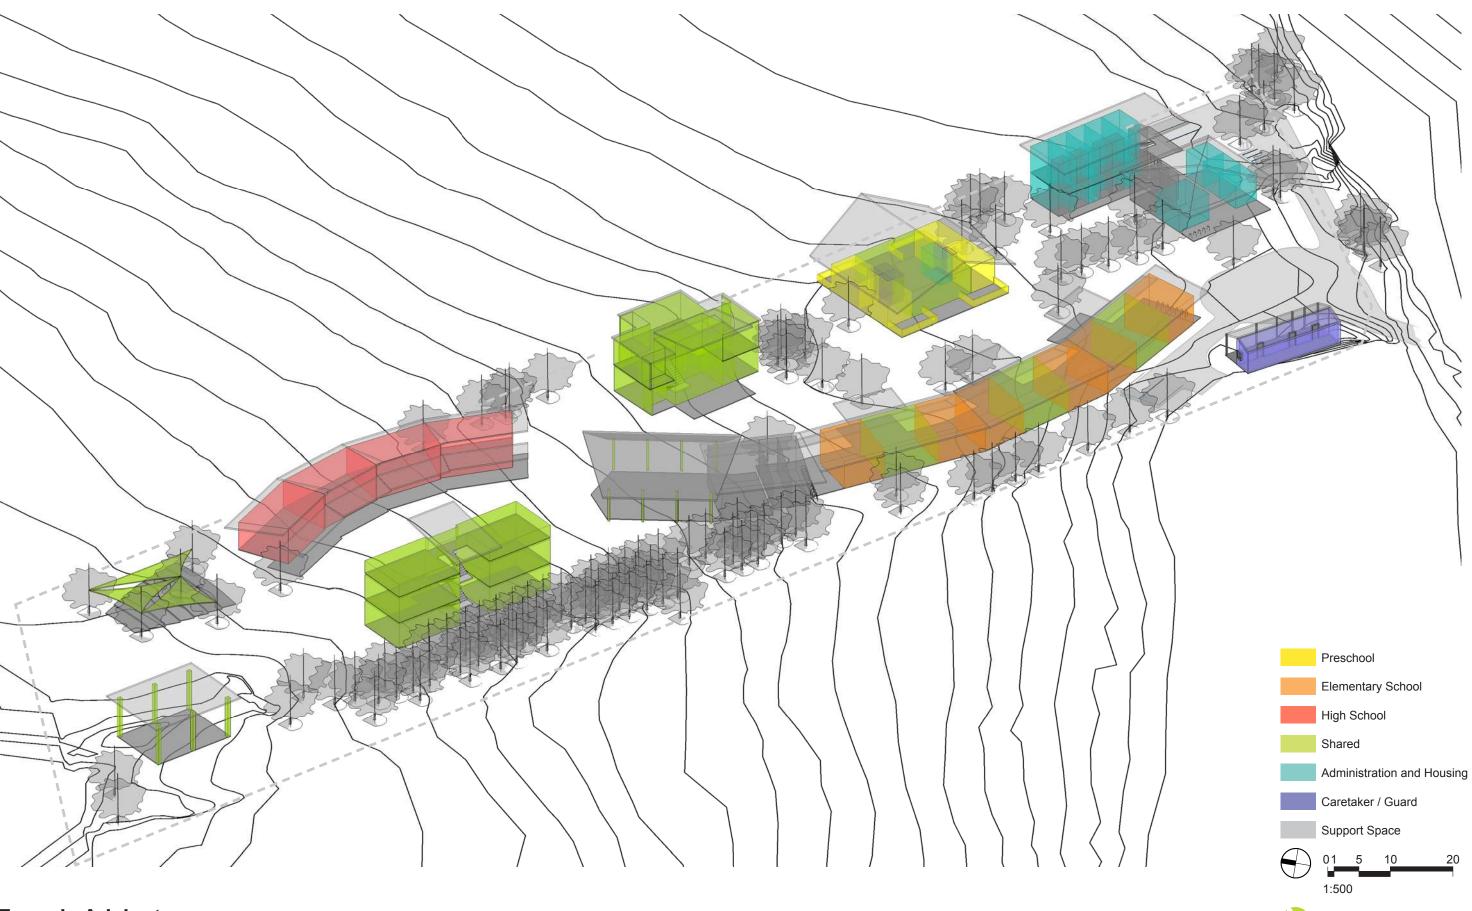

Caretaker / Guard

**Escuela Adelante** 19 April 2017 | Master Plan

3D Blocking and Stacking View from West Page 8 inscapepublico

© 2017