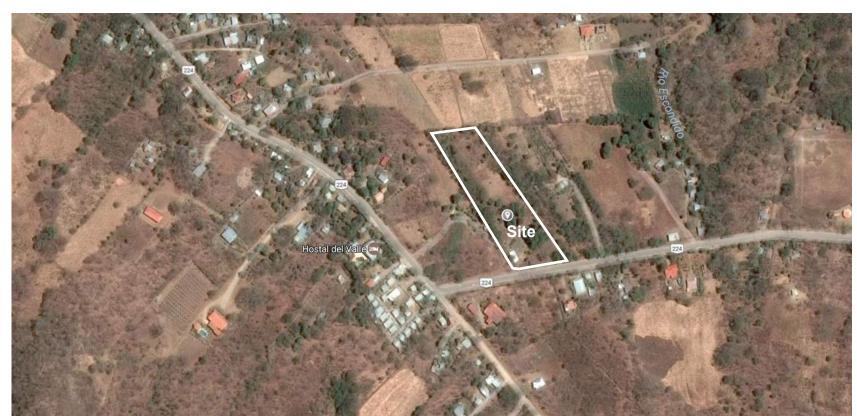

# Site Address

San Juan del Sur, Nicaragua 11°14'41.3"N 85°50'39.1"W

Site Location

Aerial Image

**Escuela Adelante** 

Courtyard

Classroom

Classroom