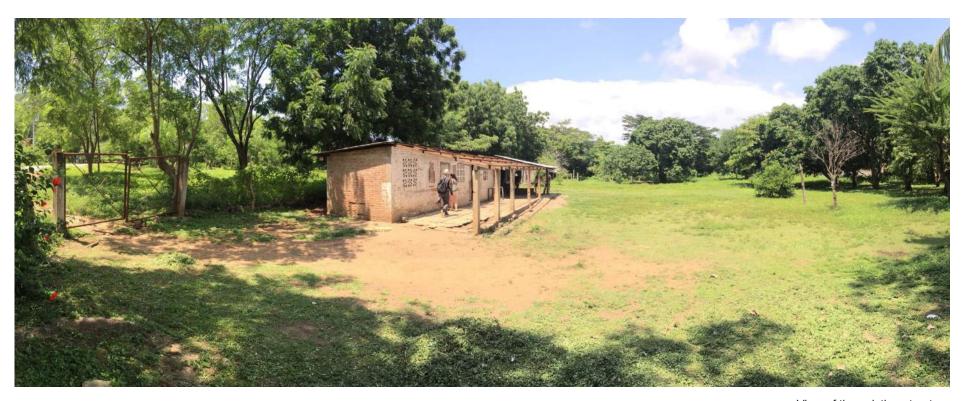

View within the site View of the existing structure

View of the main entrance

View of the existing structure

Escuela Adelante Program

San Juan del Sur, Nicaragua

Pre-K to 10, one class per level, class size 15, school size 250 max