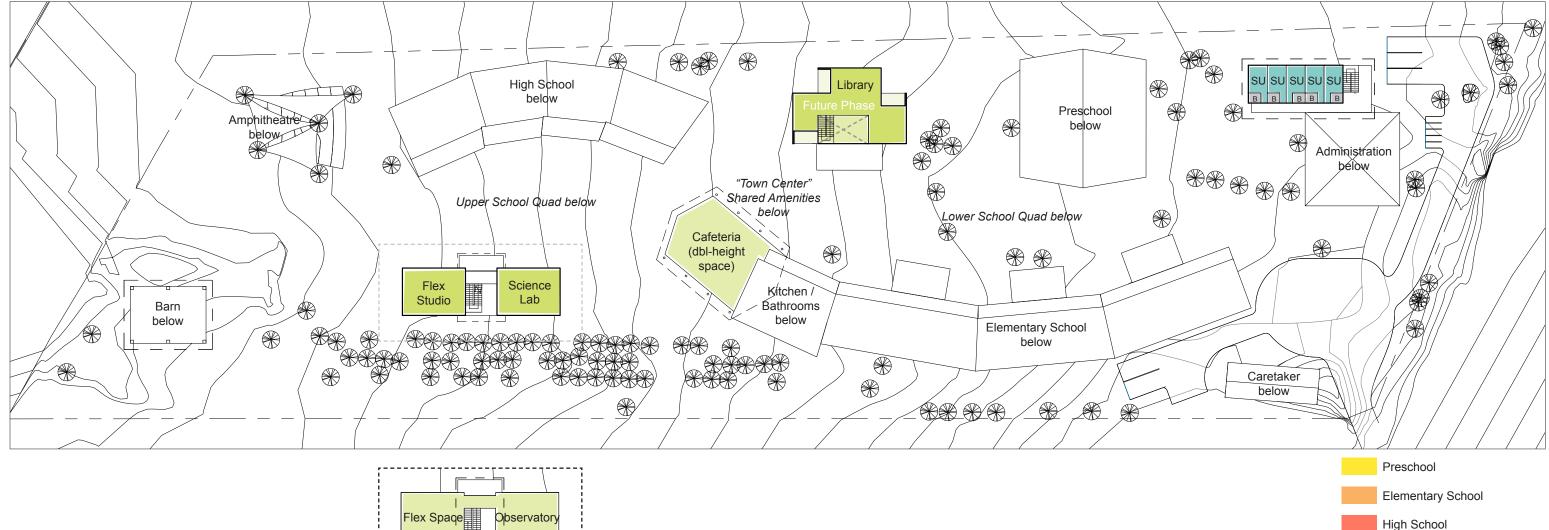

## Abbreviations Legend

Pre-K

Kindergarten Elementary School

K

ES

### Abbreviations Legend

- Pre-K K Kindergarten Elementary School ES HS High School
- SU Suite
- R Reception
- Shared Office / Meeting 0 Infirmary
- Nurse
- Bathroom
- Principal В Storage

Shared

Administration and Housing