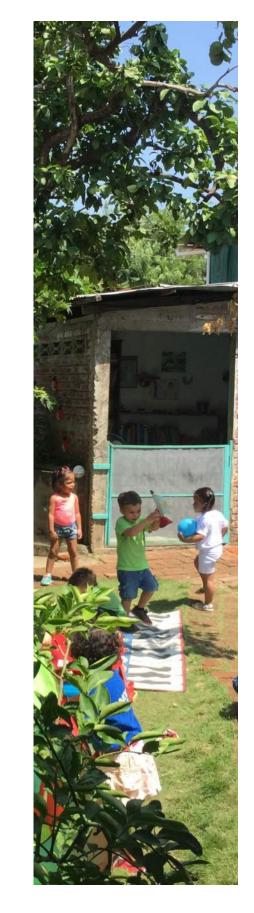

View within the site View of the existing structure

View of the main entrance

View of the existing structure

Escuela Adelante Program

San Juan del Sur, Nicaragua

Pre-K to 10, one class per level, class size 15, school size 250 max