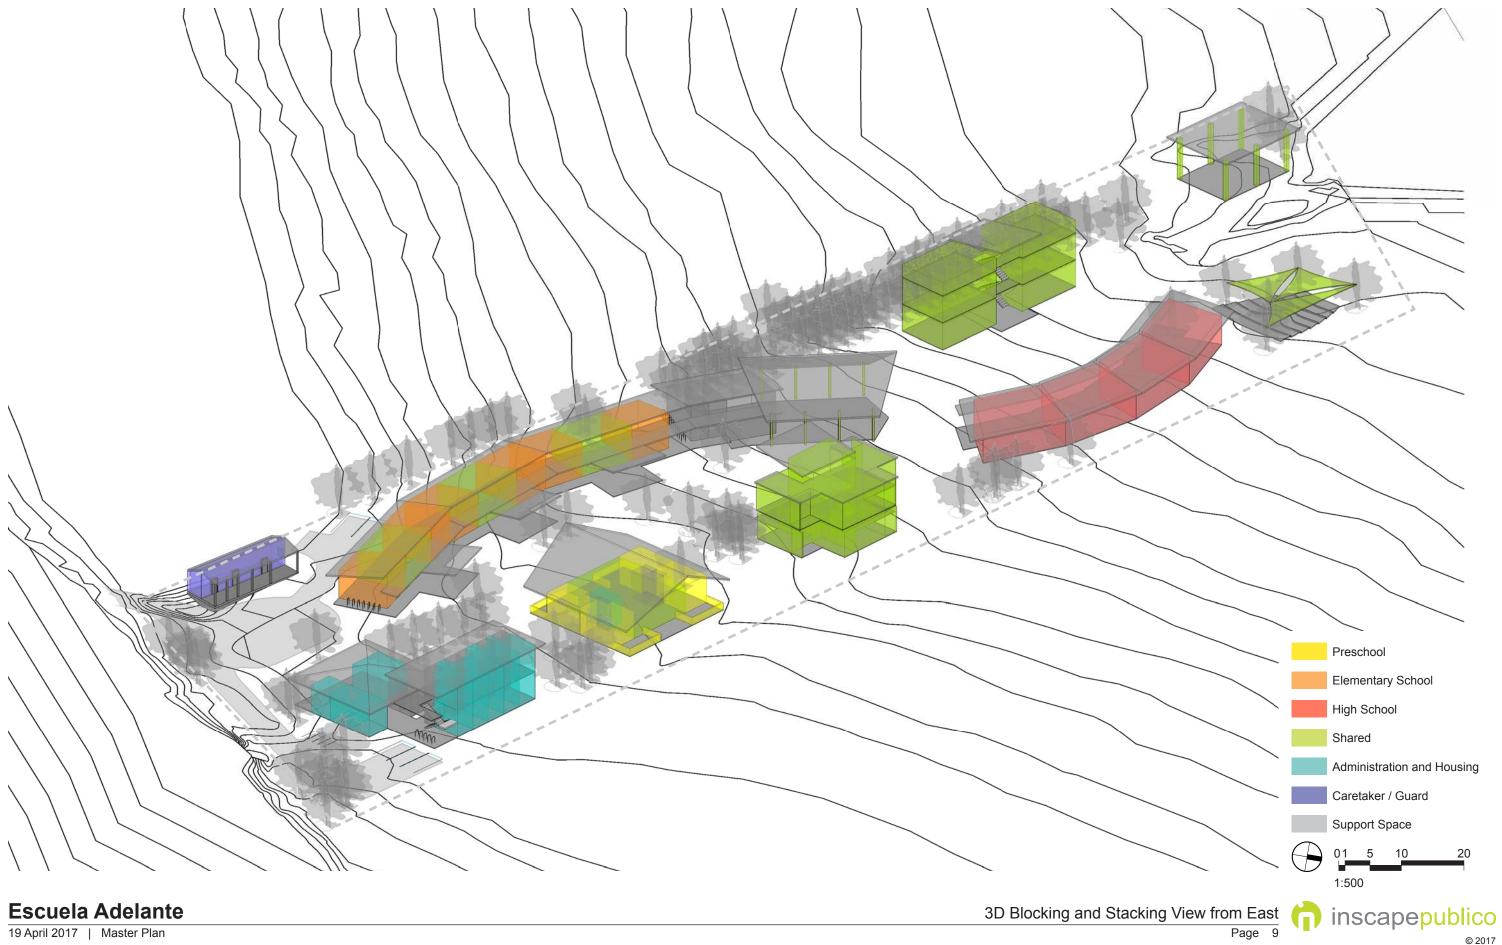

Caretaker / Guard

**Escuela Adelante** 19 April 2017 | Master Plan

3D Blocking and Stacking View from West Page 8 inscapepublico

© 2017