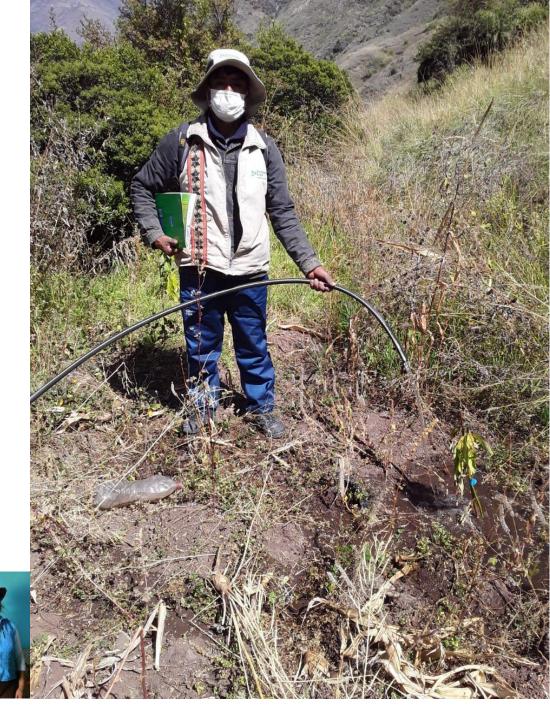

## Planting Prosperity in Omacha and Pichigua in the Context of the COVID-19 Pandemic

June 2020

Cusco - Perú





Donate trees to help impoverished families in Peru

This project seeks to remove 520 families from extreme poverty in Pichigua, Cusco through peer learning and healthy competition. The goal is to accelerate the recovery of degraded soils and vegetation while helping the villages, and the families living in them, manage their natural resources in a sustainable way.



## **Dear Donor**

With the COVID-19 pandemic affecting daily life, we thank you for your continued support and wish you and your community health and peace. At this time, PACHAMAMA RAYMI faces new challenges. As we adapt to these unprecedented circumstances, we will continue to serve our planet to the best of our ability. However, to ensure the safety of our community and ourselves, we have made the necessary modifications