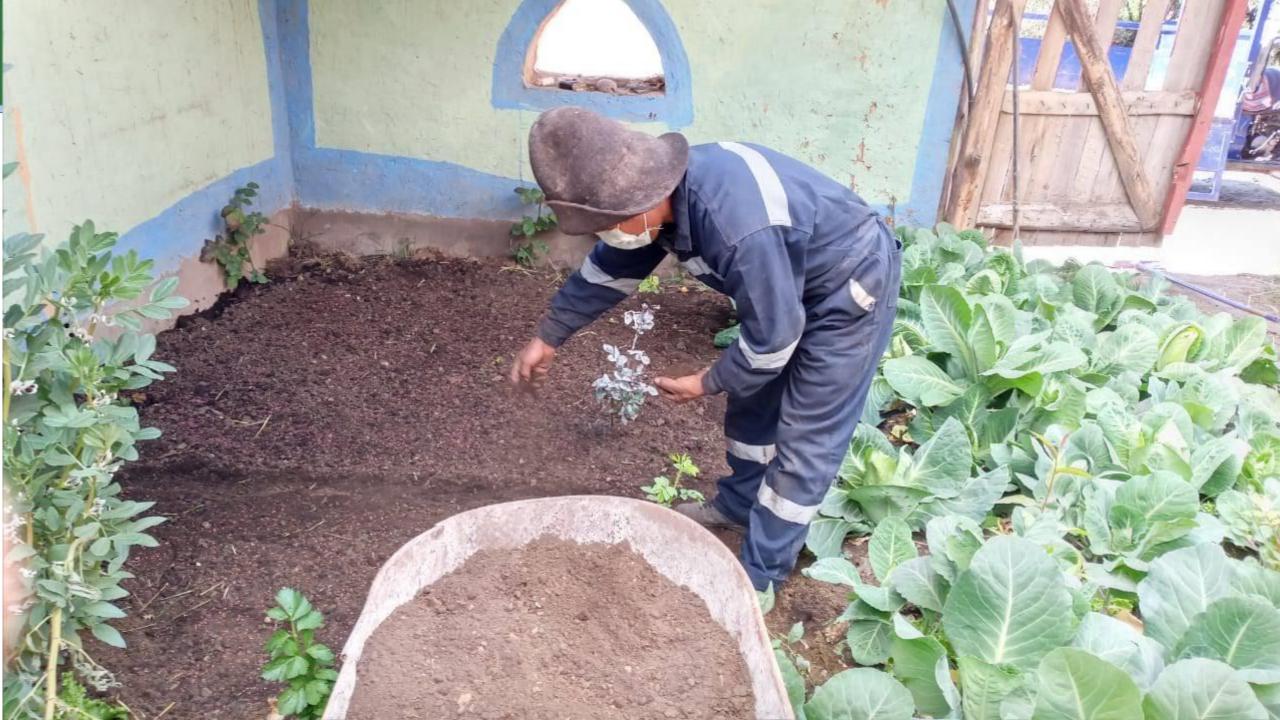

ject seeks to remove 520 families from extreme poverty in Pichigua, Cusco through peer learning and healthy competition. The goal is to accelerate the recovery of degraded soils and vegetation while helping the villages, and the families living in them, manage their natural resources in a sustainable way.



## **Dear Donor**

With the COVID-19 pandemic affecting daily life, we thank you for your continued support and wish you and your community health and peace. At this time, PACHAMAMA RAYMI faces new challenges. As we adapt to these unprecedented circumstances, we will continue to serve our planet to the best of our ability. However, to ensure the safety of our community and ourselves, we have made the necessary modifications to our programming that would like to share with we you.







Since our organization's programming is already aligned with efforts to prevent and mitigate the effects of COVID-19, we are duplicating this work. We are placing more emphasis on **Preventive Health** programs, especially educating our communities about COVID19's key hygiene practices, Healthy Homes and Improving Family Nutrition, because we know that children and seniors with good nutrition can overcome any disease. Home-grown nutrition will be more important than ever. Communities will become completely self-sufficient as travel restrictions increase and assets become scarce. Gardens, and the knowledge and tools to grow them, become a lifeline.





We maintain a permanent contact with the peasant families, who have full confidence in our expert peasant leaders and their guidance. For