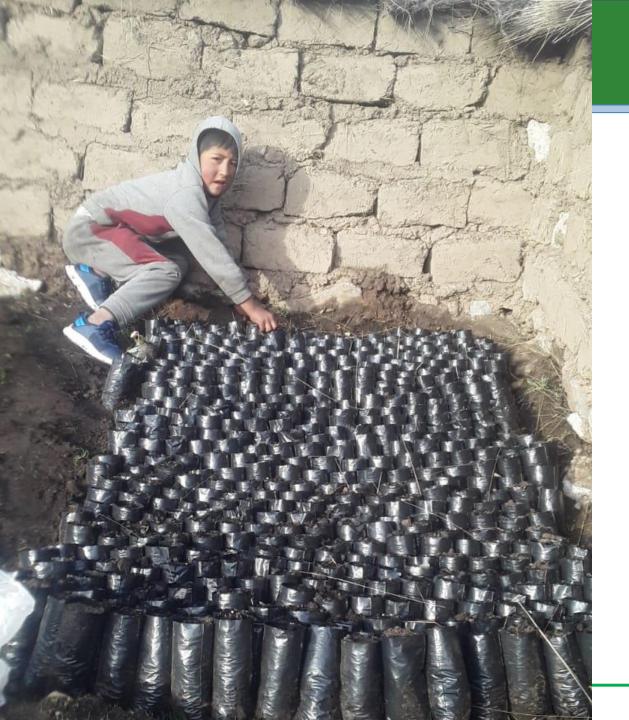

#### Dear Donors

We are very grateful for your continued support for the families of Omacha, your contribution is extremely valuable, we want to tell you that we exceeded our forestry goal we achieved more than 200,000 seedlings, we worked many tasks with families and communities, we planted in final field, We took care of our nurseries with manual work to prevent the attack of the fungal disease chupadera fungus in the seedlings and improve their drainage, since May we are entering the cold and frost season, so we must take good care of our small seedlings for the next forestry campaign in November 2021-March 2022.

### Pines planted in final field