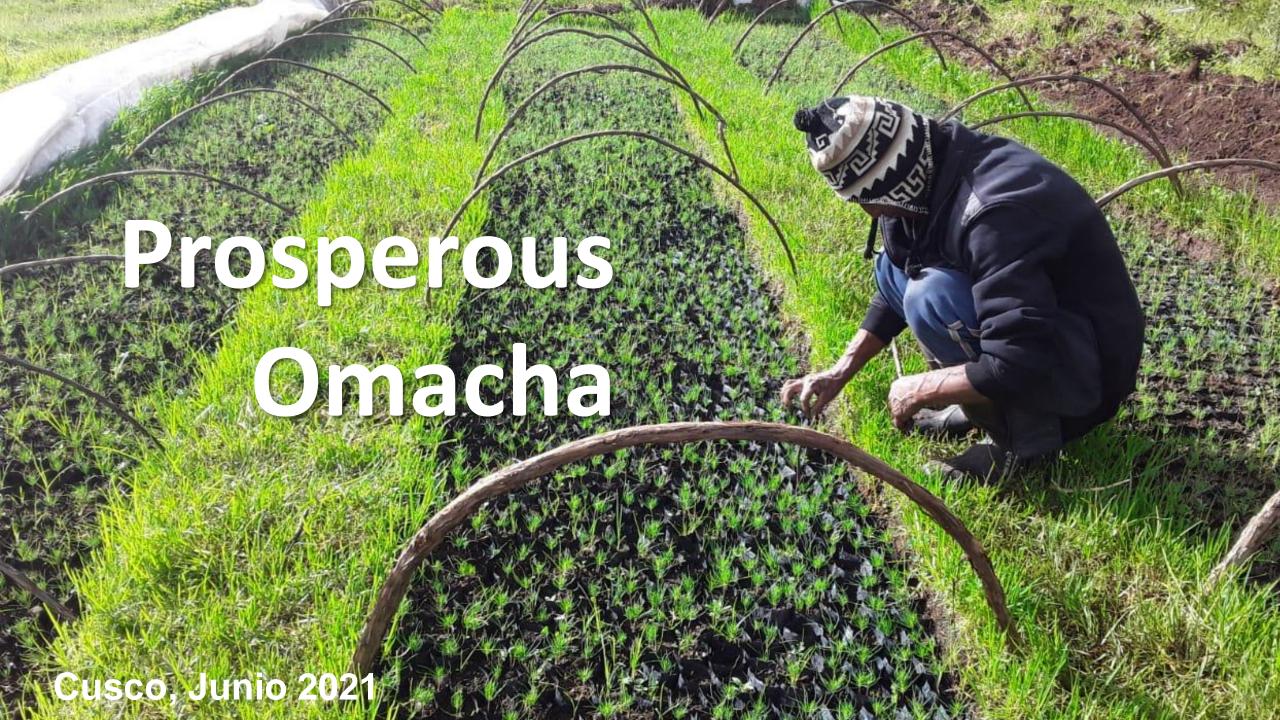

#### Dear Donors

We are very grateful for your continued support for the families of Omacha, your contribution is extremely valuable, we want to tell you that we exceeded our forestry goal we achieved more than 200,000 seedlings, we worked many tasks with families and communities, we planted in final field, We took care of our nurseries with manual work to prevent the attack of the fungal disease chupadera fungus in the seedlings and improve their drainage, since May we are entering the cold and frost season, so we must take good care of our small seedlings for the next forestry campaign in November 2021-March 2022.

Here are some photos of our day to day work with the families of Omacha.

¡Together we are part of the change!, ¡We sow Prosperity!

### Pines planted in final field