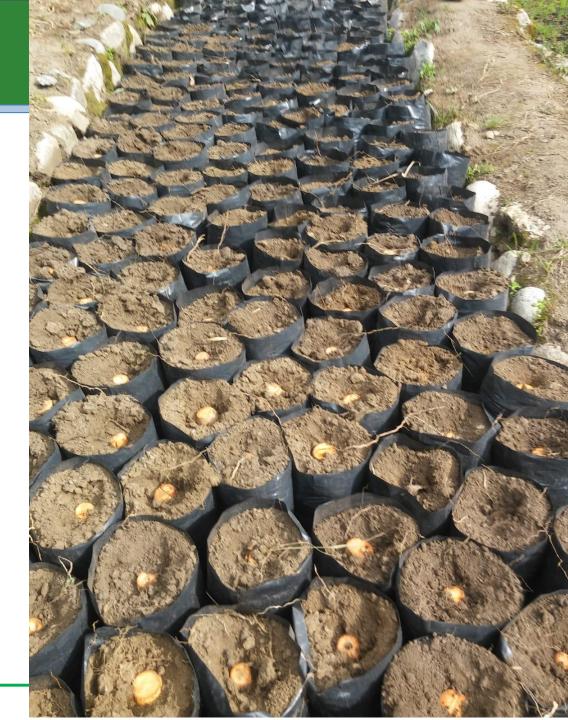

#### Dear Donors

We are very grateful for your continued support for the families of Omacha, your contribution is extremely valuable, we want to tell you that we exceeded our forestry goal we achieved more than 200,000 seedlings, we worked many tasks with families and communities, we planted in final field, We took care of our nurseries with manual work to prevent the attack of the fungal disease chupadera fungus in the seedlings and improve their drainage, since May we are entering the cold and frost season, so we must take good care of our small seedlings for the next forestry campaign in November 2021-March 2022.

### **Caring for our tree nursery**

This cute little horse helps us to carry the trees.