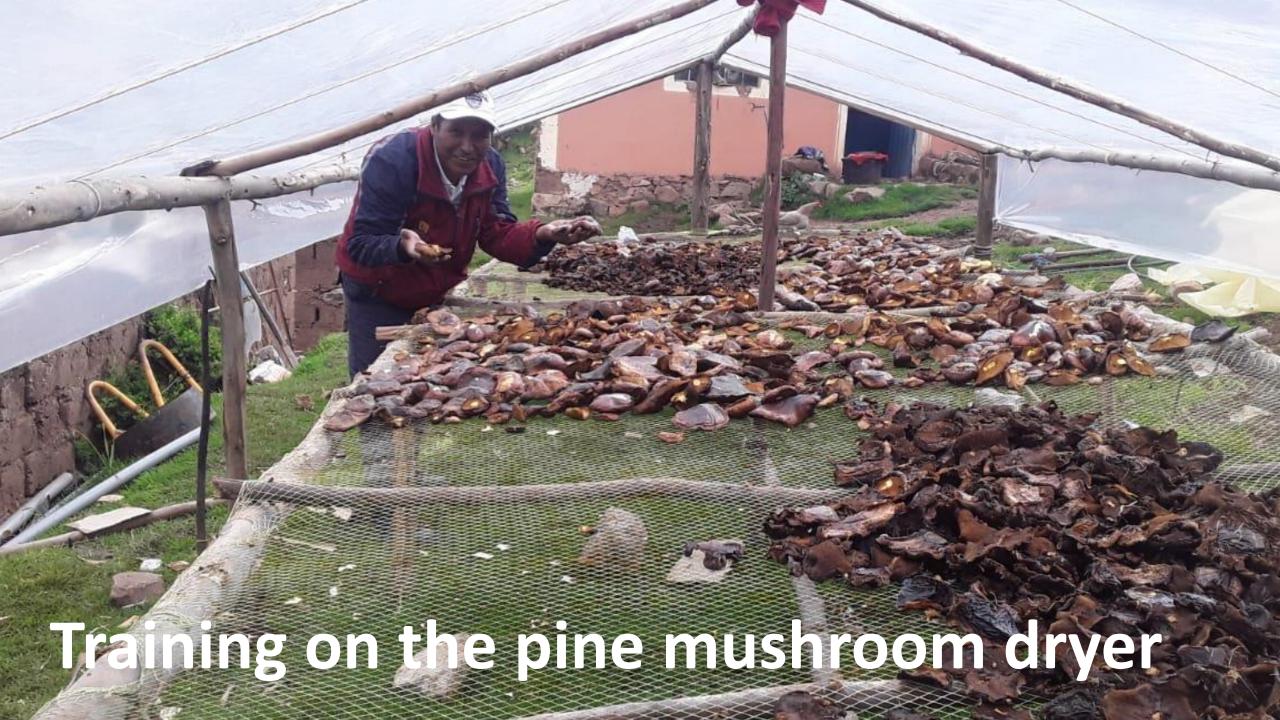

The families and communities have participated with great attention and dedication to the training on the harvesting of pine mushrooms and morchella mushrooms, learning how to collect them, store them, build drying sheds, and cook delicious recipes, thanks to this they have sold more than 1500 kilos, so we are very happy, this is part of the value of the forest for them and their future.

## Nushroom training

#### Pine mushrooms have a great nutritional value, families have sold many kilograms of them.