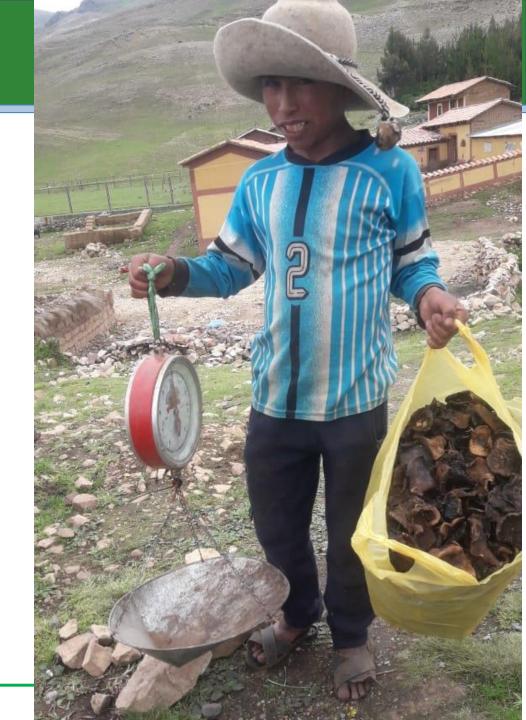

The families and communities have participated with great attention and dedication to the training on the harvesting of pine mushrooms and morchella mushrooms, learning how to collect them, store them, build drying sheds, and cook delicious recipes, thanks to this they have sold more than 1500 kilos, so we are very happy, this is part of the value of the forest for them and their future.

#### Pine mushrooms have a great nutritional value, families have sold many kilograms of them.