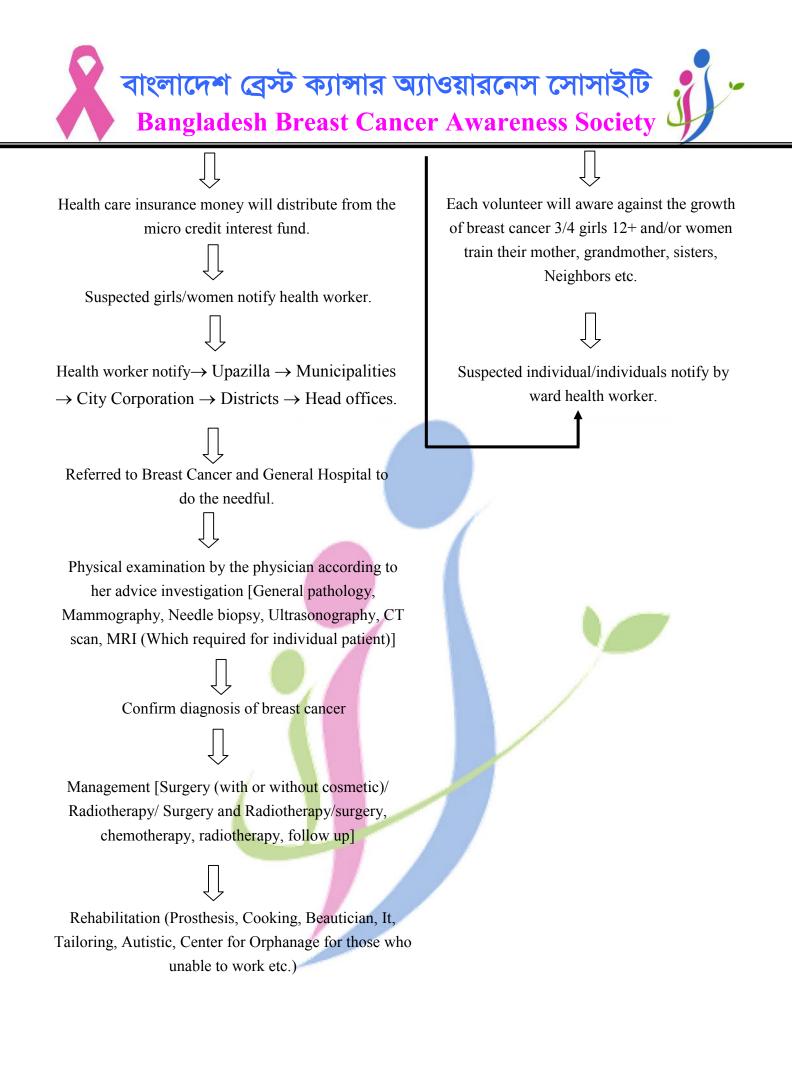

#### At a Glance Bangladesh

To develop breast cancer awareness [how to do self breast examination "BSE" a day in a month, knowledge of breast cancer risk factors, ideal food and drink habit, healthy daily life style, exercise 30 minutes a day, screening test (mammography, ultrasonograpy, CT scan, MRI etc.)] $\rightarrow$ breast cancer detected $\rightarrow$ management(surgery/chemotherapy, surgery/radiotherapy, surgery/radiotherapy/ chemotherapy and other conventional methods)  $\rightarrow$ rehabilitation (cooking, tailoring, beautician, IT etc.)  $\rightarrow$ thousand of girls 12+ and women in Bangladesh will be coming socially and economically self defendant, so that U N declared Sept.2015 vision 2021 will be accelerate and also women will power full  $\rightarrow$ plan of organogram completed within 2030AD.

100 beds breast cancer/cancers hospital including radiotherapy and nuclear medicine center (20) in 20 greater districts in Bangladesh.

Plan of Organogram and implantation will complete within 2030AD.

Average age of women will increase and they will empowered socially and economically.