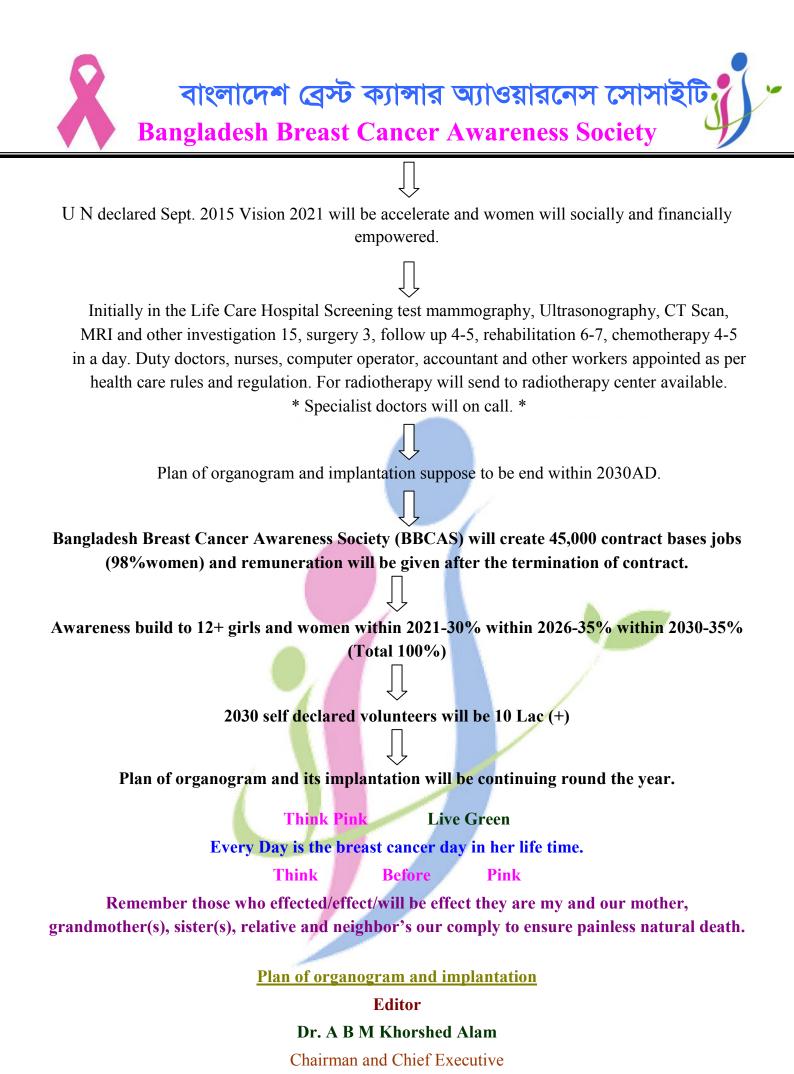

#### At a Glance Bangladesh

To develop breast cancer awareness [how to do self breast examination "BSE" a day in a month, knowledge of breast cancer risk factors, ideal food and drink habit, healthy daily life style, exercise 30 minutes a day, screening test (mammography, ultrasonograpy, CT scan, MRI etc.)] $\rightarrow$ breast cancer detected $\rightarrow$ management(surgery/chemotherapy, surgery/radiotherapy, surgery/radiotherapy/ chemotherapy and other conventional methods)  $\rightarrow$ rehabilitation (cooking, tailoring, beautician, IT etc.)  $\rightarrow$ thousand of girls 12+ and women in Bangladesh will be coming socially and economically self defendant, so that U N declared Sept.2015 vision 2021 will be accelerate and also women will power full  $\rightarrow$ plan of organogram completed within 2030AD.

100 beds breast cancer/cancers hospital including radiotherapy and nuclear medicine center (20) in 20 greater districts in Bangladesh.

Plan of Organogram and implantation will complete within 2030AD.

Average age of women will increase and they will empowered socially and economically.