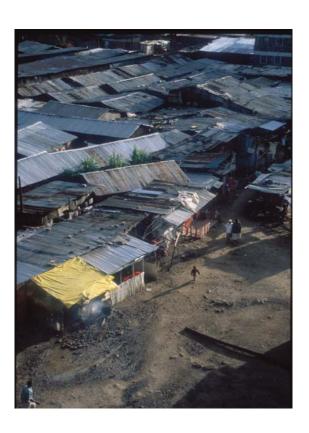

## Mathari

It's difficult to describe a place like Mathari - and even more difficult to imagine the life of a child in this slum on the outskirts of Nairobi, Kenya. Hundreds of thousands of people live there in dire poverty.

People live in shacks made from scrap material, with dirt floors and no sanitation. When it rains the shacks become flooded and the muck contributes to the rising tide of TB and other diseases.

Work is irregular, at best. Adults try to make a living by selling vegetables or carrying water. A lucky few operate small shops; some make alcohol for the ubiquitous drinking dens. Children roam the streets looking for scraps to eat or sell.