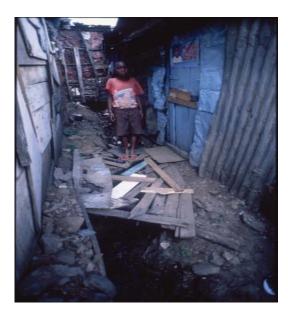

People live in shacks made from scrap material, with dirt floors and no sanitation. When it rains the shacks become flooded and the muck contributes to the rising tide of TB and other diseases.

Work is irregular, at best. Adults try to make a living by selling vegetables or carrying water. A lucky few operate small shops; some make alcohol for the ubiquitous drinking dens. Children roam the streets looking for scraps to eat or sell.

# The Children

Getting into school is the only chance a kid has for safety as well as for a more hopeful future.

Life on the streets is the only other option- a grim future containing rampant abuse, violence, and disease. Sniffing glue is the main street activity, and most kids will be drawn into stealing money to support this terrible addiction. Theft - even by children - is punished by mob justice: being burnt or beaten to death, or being thrown from a cliff.