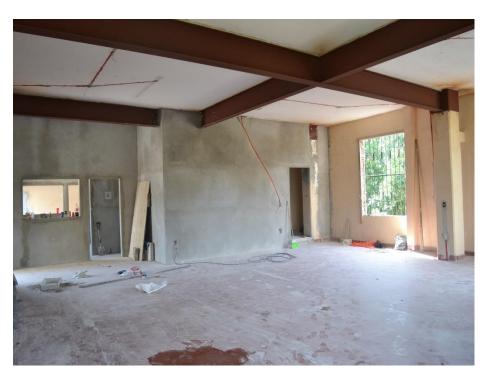

# NPH MEXICO REBUILDING FORCE UPDATE



#### TRACTOR STORAGE AREA

Damaged wall was demolished and is currently being rebuilt.



#### **HYDRAULIC NETWORK WAS REFURBISHED**

The old network was dismantled, the new network is now connected to the water tank and fully operating.





#### **HYDRAULIC NETWORK WAS REFURBISHED**

Demolished areas were repaired; water pressure was tested to satisfaction.







### **DINING ROOM & KITCHEN BUILDING**

#### Again in our Dining Room, great!





### **KITCHEN REHAB**

### Soon we will begin the rehabilitation work.





Our provitional kitchen

Tortilleria area

#### MAXIMILIANO KOLBE HOME BUILD IN MIACATLAN

Dorms are being refurbished and subdivided to house smaller groups of children.







## SAN FELIPE DE JESUS HOME IN MIACATLÁN

Dorms are being refurbished and subdivided to house smaller groups of children.



## CASA BUEN SEÑOR SPORTS' COURT

#### Demolition works started.





## **NEW HOMES IN MIACATLÁN**

#### Building foundations for the new homes.