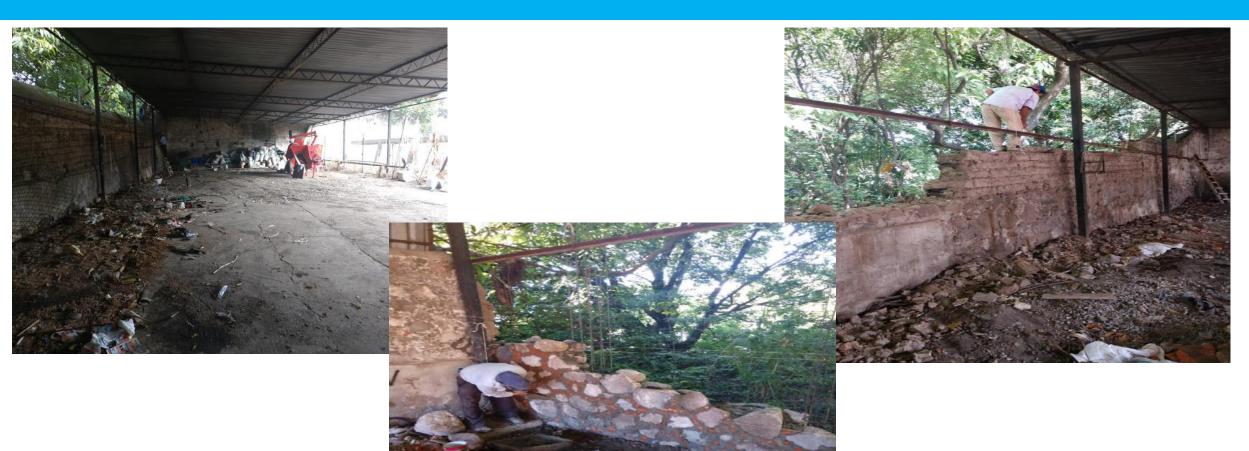

#### TRACTOR STORAGE AREA

Damaged wall was demolished and is currently being rebuilt.