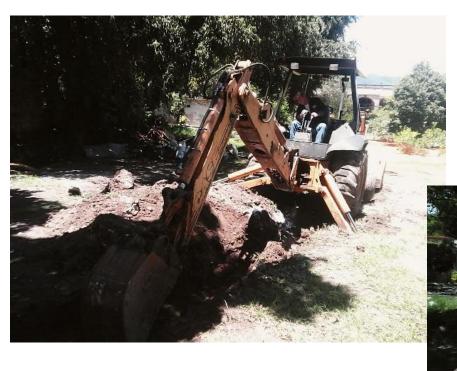

#### **HYDRAULIC NETWORK WAS REFURBISHED**

The old network was dismantled, the new network is now connected to the water tank and fully operating.

#### **HYDRAULIC NETWORK WAS REFURBISHED**

Demolished areas were repaired; water pressure was tested to satisfaction.