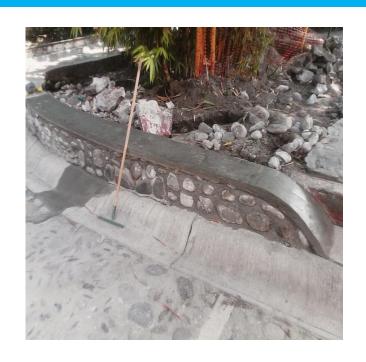

# NPH MEXICO REBUILDING FORCE UPDATE



#### TRACTOR STORAGE AREA

Damaged wall was demolished and is currently being rebuilt.



#### **HYDRAULIC NETWORK WAS REFURBISHED**

The old network was dismantled, the new network is now connected to the water tank and fully operating.





#### **HYDRAULIC NETWORK WAS REFURBISHED**

Demolished areas were repaired; water pressure was tested to satisfaction.







### **DINING ROOM & KITCHEN BUILDING**

#### Again in our Dining Room, great!





### **KITCHEN REHAB**

### Soon we will begin the rehabilitation work.





Our provitional kitchen

Tortilleria area

#### MAXIMILIANO KOLBE HOME BUILD IN MIACATLAN

Dorms are being refurbished and subdivided to house smaller groups of children.







## SAN FELIPE DE JESUS HOME IN MIACATLÁN

Dorms are being refurbished and subdivided to house smaller groups of children.



## CASA BUEN SEÑOR SPORTS' COURT

#### Demolition works started.





## **NEW HOMES IN MIACATLÁN**

#### Building foundations for the new homes.