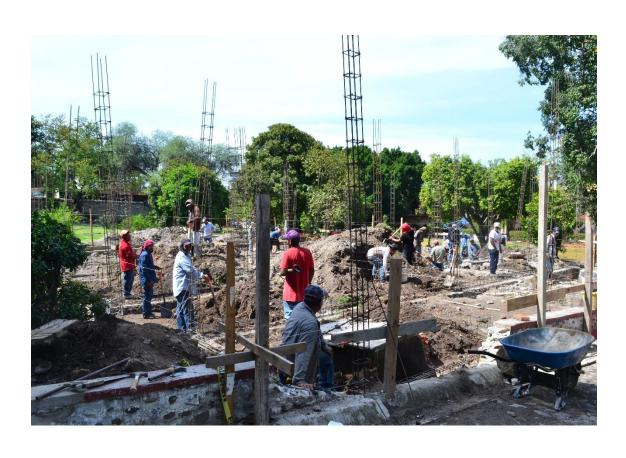

ork is now connected to the water tank and fully operating.





#### **HYDRAULIC NETWORK WAS REFURBISHED**

Demolished areas were repaired; water pressure was tested to satisfaction.







### **DINING ROOM & KITCHEN BUILDING**

#### Again in our Dining Room, great!





### **KITCHEN REHAB**

### Soon we will begin the rehabilitation work.





Our provitional kitchen

Tortilleria area

#### MAXIMILIANO KOLBE HOME BUILD IN MIACATLAN

Dorms are being refurbished and subdivided to house smaller groups of children.







## SAN FELIPE DE JESUS HOME IN MIACATLÁN

Dorms are being refurbished and subdivided to house smaller groups of children.



## CASA BUEN SEÑOR SPORTS' COURT

#### Demolition works started.





## **NEW HOMES IN MIACATLÁN**

#### Building foundations for the new homes.