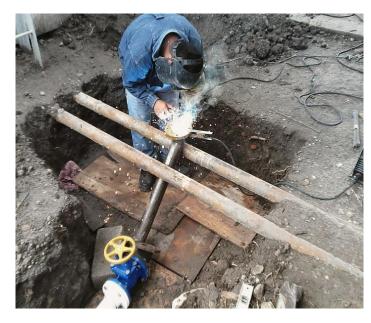

#### **HYDRAULIC NETWORK WAS REFURBISHED**

The old network was dismantled, the new network is now connected to the water tank and fully operating.

#### **HYDRAULIC NETWORK WAS REFURBISHED**

Demolished areas were repaired; water pressure was tested to satisfaction.