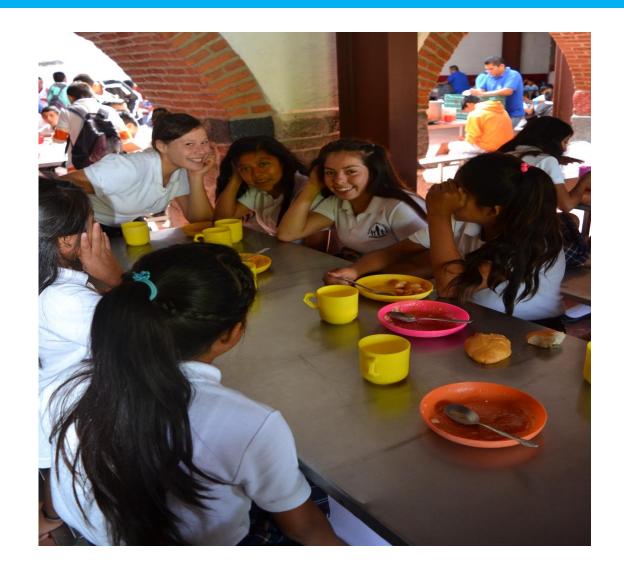

# NPH MEXICO REBUILDING FORCE UPDATE



#### TRACTOR STORAGE AREA

Damaged wall was demolished and is currently being rebuilt.



#### **HYDRAULIC NETWORK WAS REFURBISHED**

The old network was dismantled, the new network is now connected to the water tank and fully operating.





#### **HYDRAULIC NETWORK WAS REFURBISHED**

Demolished areas were repaired; water pressure was tested to satisfaction.







### **DINING ROOM & KITCHEN BUILDING**

#### Again in our Dining Room, great!





### **KITCHEN REHAB**

### Soon we will begin the rehabilitation work.





Our provitional kitchen

Tortilleria area

#### MAXIMILIANO KOLBE HOME BUILD IN MIACATLAN

Dorms are being refurbished and subdivided to house smaller groups of children.







## SAN FELIPE DE JESUS HOME IN MIACATLÁN

Dorms are being refurbished and subdivided to house smaller groups of children.



## CASA BUEN SEÑOR SPORTS' COURT

#### Demolition works started.





## **NEW HOMES IN MIACATLÁN**

#### Building foundations for the new homes.