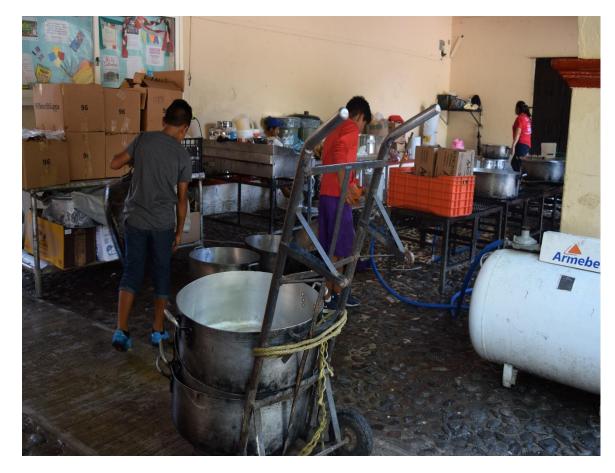

#### Again in our Dining Room, great!

### Soon we will begin the rehabilitation work.

Our provitional kitchen

Tortilleria area