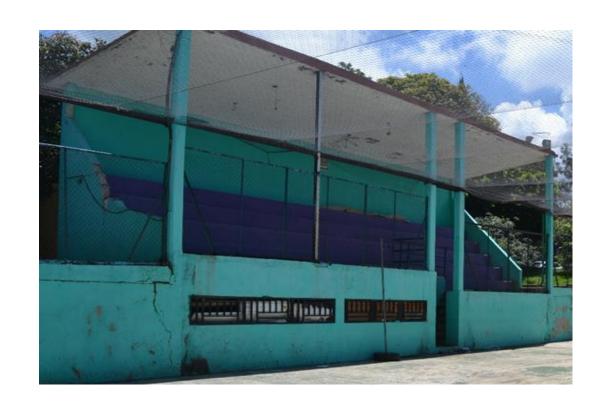

HYDRAULIC NETWORK WAS REFURBISHED**

The old network was dismantled, the new network is now connected to the water tank and fully operating.





#### **HYDRAULIC NETWORK WAS REFURBISHED**

Demolished areas were repaired; water pressure was tested to satisfaction.







### **DINING ROOM & KITCHEN BUILDING**

#### Again in our Dining Room, great!





### **KITCHEN REHAB**

### Soon we will begin the rehabilitation work.





Our provitional kitchen

Tortilleria area

#### MAXIMILIANO KOLBE HOME BUILD IN MIACATLAN

Dorms are being refurbished and subdivided to house smaller groups of children.







## SAN FELIPE DE JESUS HOME IN MIACATLÁN

Dorms are being refurbished and subdivided to house smaller groups of children.



## CASA BUEN SEÑOR SPORTS' COURT

#### Demolition works started.





## **NEW HOMES IN MIACATLÁN**

#### Building foundations for the new homes.