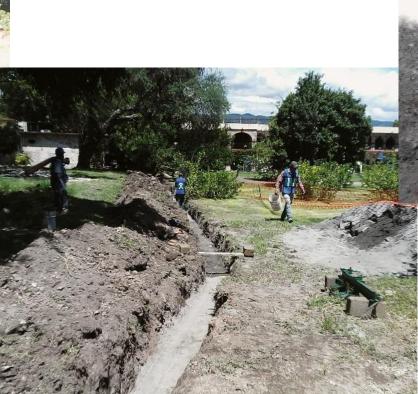

# NPH MEXICO REBUILDING FORCE UPDATE



#### TRACTOR STORAGE AREA

Damaged wall was demolished and is currently being rebuilt.



#### **HYDRAULIC NETWORK WAS REFURBISHED**

The old network was dismantled, the new network is now connected to the water tank and fully operating.





#### **HYDRAULIC NETWORK WAS REFURBISHED**

Demolished areas were repaired; water pressure was tested to satisfaction.







### **DINING ROOM & KITCHEN BUILDING**

#### Again in our Dining Room, great!





### **KITCHEN REHAB**

### Soon we will begin the rehabilitation work.





Our provitional kitchen

Tortilleria area

#### MAXIMILIANO KOLBE HOME BUILD IN MIACATLAN

Dorms are being refurbished and subdivided to house smaller groups of children.







## SAN FELIPE DE JESUS HOME IN MIACATLÁN

Dorms are being refurbished and subdivided to house smaller groups of children.



## CASA BUEN SEÑOR SPORTS' COURT

#### Demolition works started.





## **NEW HOMES IN MIACATLÁN**

#### Building foundations for the new homes.