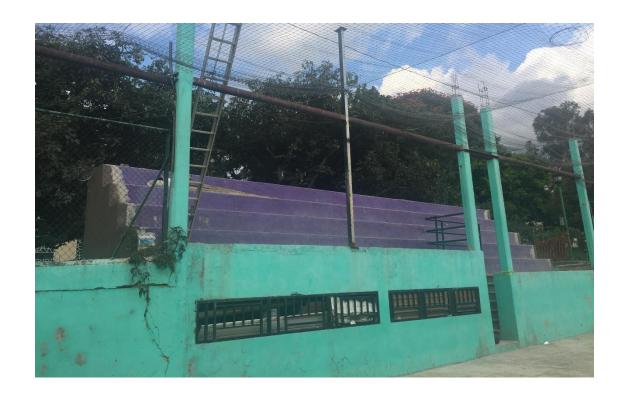

DRAULIC NETWORK WAS REFURBISHED**

The old network was dismantled, the new network is now connected to the water tank and fully operating.





#### **HYDRAULIC NETWORK WAS REFURBISHED**

Demolished areas were repaired; water pressure was tested to satisfaction.







### **DINING ROOM & KITCHEN BUILDING**

#### Again in our Dining Room, great!





### **KITCHEN REHAB**

### Soon we will begin the rehabilitation work.





Our provitional kitchen

Tortilleria area

#### MAXIMILIANO KOLBE HOME BUILD IN MIACATLAN

Dorms are being refurbished and subdivided to house smaller groups of children.







## SAN FELIPE DE JESUS HOME IN MIACATLÁN

Dorms are being refurbished and subdivided to house smaller groups of children.



## CASA BUEN SEÑOR SPORTS' COURT

#### Demolition works started.





## **NEW HOMES IN MIACATLÁN**

#### Building foundations for the new homes.