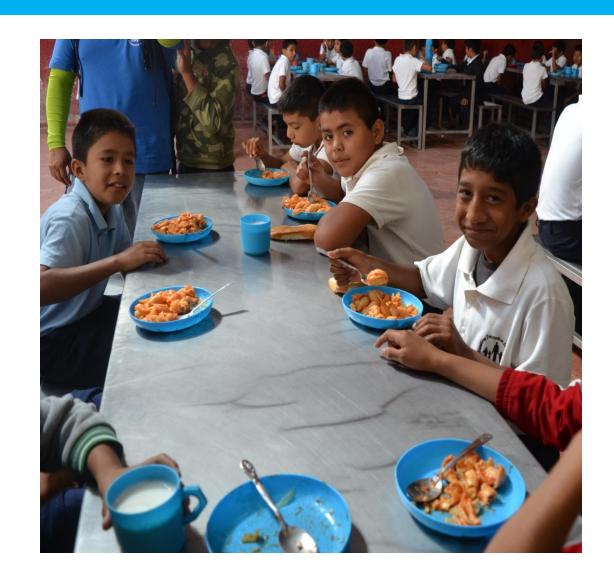

# NPH MEXICO REBUILDING FORCE UPDATE



#### TRACTOR STORAGE AREA

Damaged wall was demolished and is currently being rebuilt.



#### **HYDRAULIC NETWORK WAS REFURBISHED**

The old network was dismantled, the new network is now connected to the water tank and fully operating.





#### **HYDRAULIC NETWORK WAS REFURBISHED**

Demolished areas were repaired; water pressure was tested to satisfaction.







### **DINING ROOM & KITCHEN BUILDING**

#### Again in our Dining Room, great!





### **KITCHEN REHAB**

### Soon we will begin the rehabilitation work.





Our provitional kitchen

Tortilleria area

#### MAXIMILIANO KOLBE HOME BUILD IN MIACATLAN

Dorms are being refurbished and subdivided to house smaller groups of children.







## SAN FELIPE DE JESUS HOME IN MIACATLÁN

Dorms are being refurbished and subdivided to house smaller groups of children.



## CASA BUEN SEÑOR SPORTS' COURT

#### Demolition works started.





## **NEW HOMES IN MIACATLÁN**

#### Building foundations for the new homes.