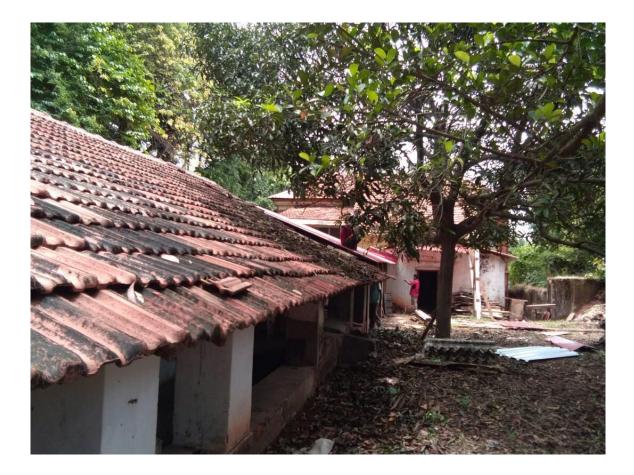

For many years El Shaddai has been providing residential care for several hundred children in North Goa. Now there is an urgent need to have a Residential Children's Home in South Goa for such children. *The exciting news is we found an old Portuguese house in Verna,South Goa suitable for these children*. It has not been occupied for many years. Thanks to receiving a Legacy from one of our supporters we have been able to purchase this beautiful property. Now the challenge is getting it ready for the children to move in. With a little financial help from some of our supporters, the house is already under repair and the roof tiling, Painting, Carpentry and Masonry work

has been completed. Electric and plumbing work is going on and hoping to open the home for children to move in by first week of month of July! We are yet to furnish the kitchen and furnish the house.

The reality for a Street Child who is often innocent, lonely and frightened, is living in poverty with sickness and exploitation, often being physically and sexually abused. The sooner we open this house the better, *for up to 75 additional children will be in our residential care and a healthy environment where they can safely grow up,* so saving them from further suffering.

## Pictures of work in progress