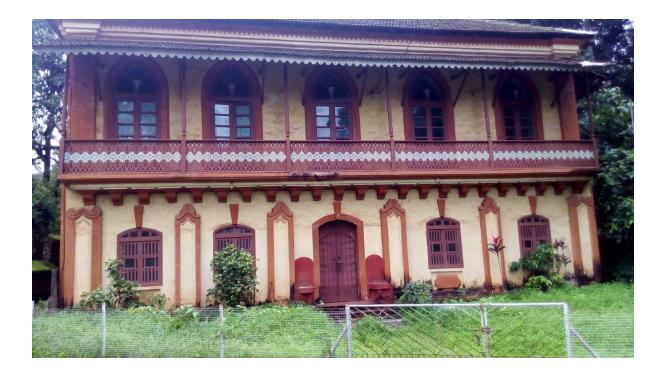

For many years El Shaddai has been providing residential care for several hundred children in North Goa. Now there is an urgent need to have a Residential Children's Home in South Goa for such children. *The exciting news is we found an old Portuguese house in Verna,South Goa suitable for these children*. It has not been occupied for many years. Thanks to receiving a Legacy from one of our supporters we have been able to purchase this beautiful property. Now the challenge is getting it ready for the children to move in. With a little financial help from some of our supporters, the house is already under repair and the roof tiling, Painting, Carpentry and Masonry work