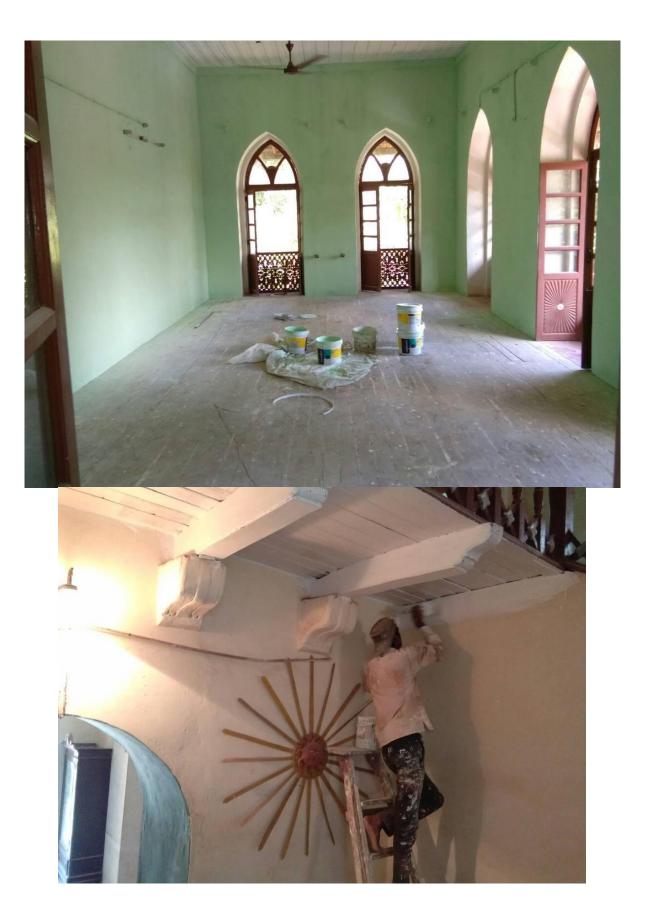

For many years El Shaddai has been providing residential care for several hundred children in North Goa. Now there is an urgent need to have a Residential Children's Home in South Goa for such children. *The exciting news is we found an old Portuguese house in Verna,South Goa suitable for these children*. It has not been occupied for many years. Thanks to receiving a Legacy from one of our supporters we have been able to purchase this beautiful property. Now the challenge is getting it ready for the children to move in. With a little financial help from some of our supporters, the house is already under repair and the roof tiling, Painting, Carpentry and Masonry work

has been completed. Electric and plumbing work is going on and hoping to open the home for children to move in by first week of month of July! We are yet to furnish the kitchen and furnish the house.

The reality for a Street Child who is often innocent, lonely and frightened, is living in poverty with sickness and exploitation, often being physically and sexually abused. The sooner we open this house the better, *for up to 75 additional children will be in our residential care and a healthy environment where they can safely grow up,* so saving them from further suffering.

## Pictures of work in progress