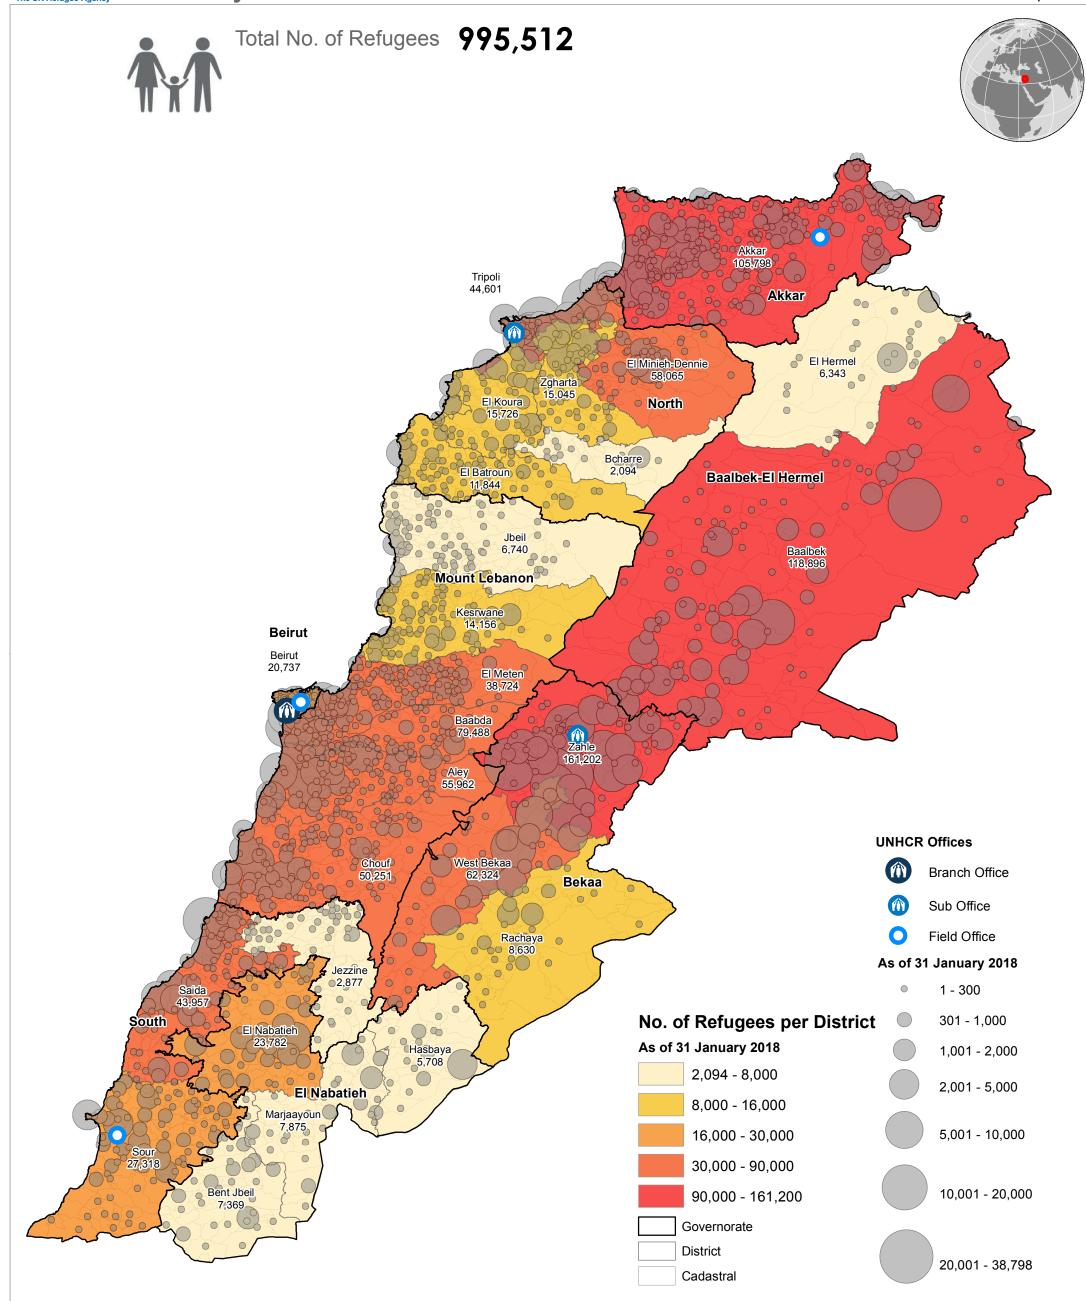

SYRIA REFUGEE RESPONSE

LEBANON Syrian Refugees Registered

UNHCR 31 January 2018

UNHCR Lebanon - Beirut Country Office

This map has been produced by the Inter-Agency Information Management Unit of UNHCR based on maps and material provided by the Government of Lebanon for operational purposes. It does not constitute an official United Nations map. The designations employed and the presentation of material on this map do not imply the expression of any opinion whatsoever on the part of the Secretariat of the United Nations concerning the legal status of any country, territory, city or area or of its authorities, or concerning the delimitation of its frontiers or boundaries.

## Data Sources:

- Refugee population and location data by UNHCR as of 31 January 2018. For more information on refugee data, contact Diana El Habr at elhabr@unhcr.org

GIS and Mapping by UNHCR Lebanon. For further information on map, contact Jad Ghosn at ghosn@unhcr.org or Maroun Sader at sader@unhcr.org