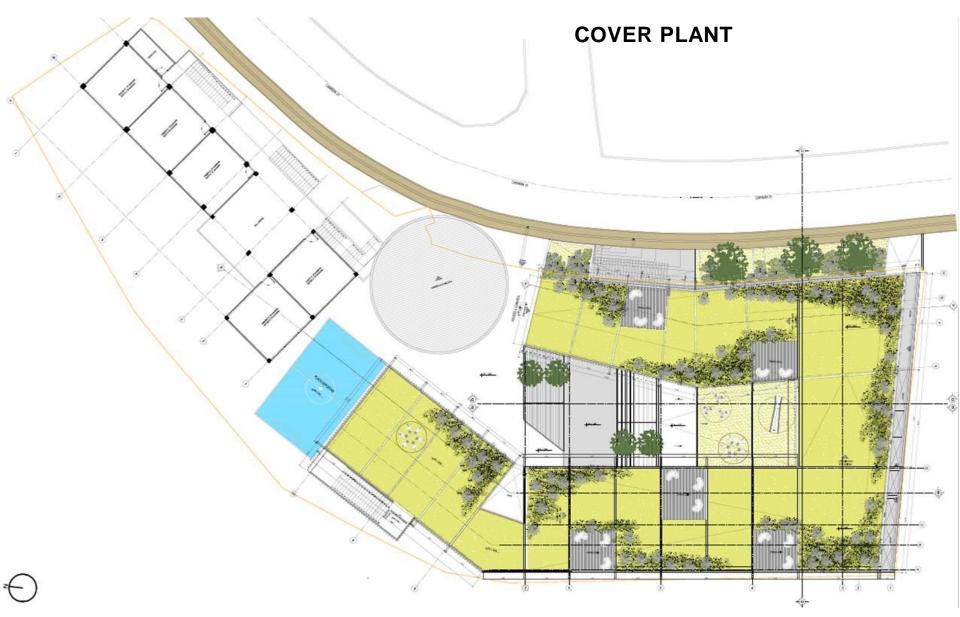

ector?

Social risk population with economic precariousness, with little or no access to health services and difficulty to mobilize due to the topography and inclination of the mountainous territory, with critical environmental phenomena such as: inadequate management of solid and water wastes. Most of the population does not have access to safe drinking water, there is a high consumption of psychoactive substances and a high rate of intrafamily abuse. However, there is a great opportunity to be a community eager for knowledge and committed to give a change to its current situation.

## 4. Progress and budget of the work



- We go in 80% of the construction.
- \$857,000 has already been invested.
- The total budget for the work is \$ 1,174,000.



## 5. Comprehensive Care Center Plans

















# 6. The total area of the project is 2,250 mt2

| Espacio                               | Mt <sup>2</sup> | Valor        |
|---------------------------------------|-----------------|--------------|
| 1 Consultorio Medico                  | 18              | \$31.936.176 |
| 1 Consultorio Odontológico            | 32              | \$56.775.424 |
| 1 Ropero                              | 28              | \$49.678.496 |
| 7 Sala de Desarrollo Buen<br>Comienzo | 38              | \$67.420.816 |
| 1 Sala de Desarrollo<br>Caminadores   | 40              | \$70.969.280 |
| 1 Sala de Desarrollo Gateadores       | 20              | \$35.484.640 |
| 1 Sala Cuna                           | 20,5            | \$36.371.756 |
| 1 Lactario                            | 4,5             | \$