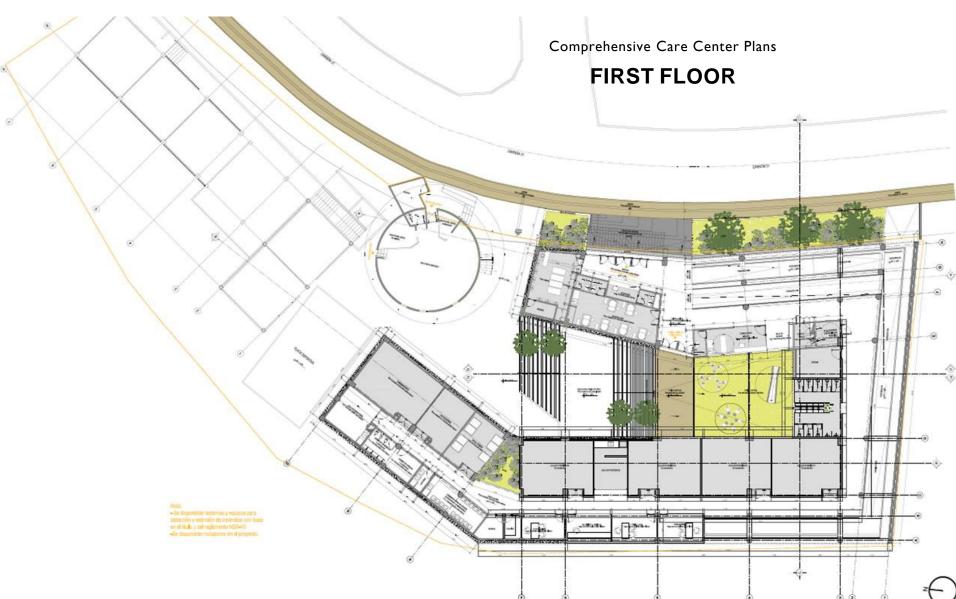

Social risk population with economic precariousness, with little or no access to health services and difficulty to mobilize due to the topography and inclination of the mountainous territory, with critical environmental phenomena such as: inadequate management of solid and water wastes. Most of the population does not have access to safe drinking water, there is a high consumption of psychoactive substances and a high rate of intrafamily abuse. However, there is a great opportunity to be a community eager for knowledge and committed to give a change to its current situation.

## 4. Progress and budget of the work



- We go in 80% of the construction.
- \$857,000 has already been invested.
- The total budget for the work is \$ 1,174,000.



## 5. Comprehensive Care Center Plans

















# 6. The total area of the project is 2,250 mt2

| Espacio                               | Mt <sup>2</sup> | Valor        |
|---------------------------------------|-----------------|--------------|
| 1 Consultorio Medico                  | 18              | \$31.936.176 |
| 1 Consultorio Odontológico            | 32              | \$56.775.424 |
| 1 Ropero                              | 28              | \$49.678.496 |
| 7 Sala de Desarrollo Buen<br>Comienzo | 38              | \$67.420.816 |
| 1 Sala de Desarrollo<br>Caminadores   | 40              | \$70.969.280 |
| 1 Sala de Desarrollo Gateadores       | 20              | \$35.484.640 |
| 1 Sala Cuna                           | 20,5            | \$36.371.756 |
| 1 Lactario                            | 4,5             | \$7.984.04