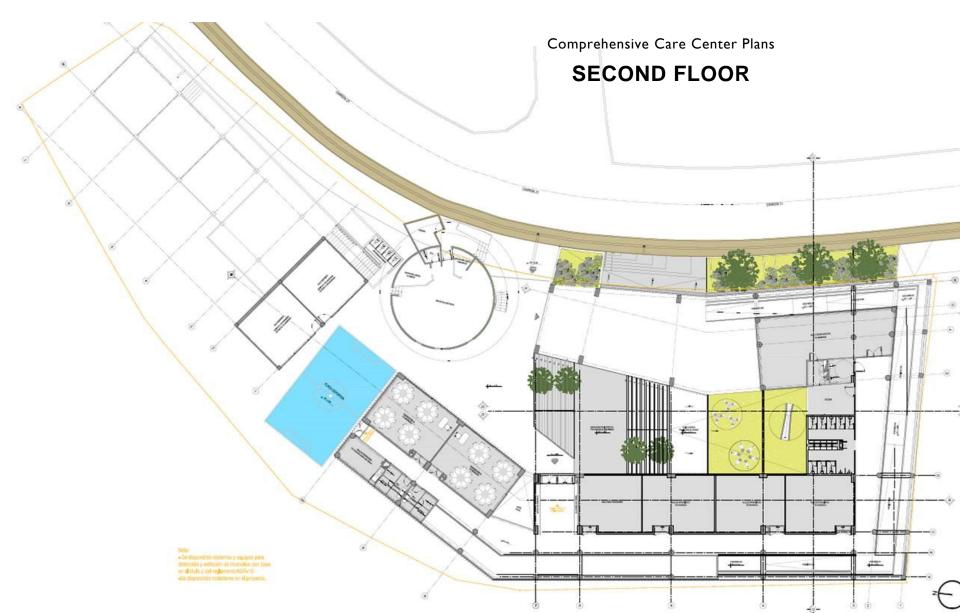

al risk population with economic precariousness, with little or no access to health services and difficulty to mobilize due to the topography and inclination of the mountainous territory, with critical environmental phenomena such as: inadequate management of solid and water wastes. Most of the population does not have access to safe drinking water, there is a high consumption of psychoactive substances and a high rate of intrafamily abuse. However, there is a great opportunity to be a community eager for knowledge and committed to give a change to its current situation.

## 4. Progress and budget of the work



- We go in 80% of the construction.
- \$857,000 has already been invested.
- The total budget for the work is \$ 1,174,000.



## 5. Comprehensive Care Center Plans

















# 6. The total area of the project is 2,250 mt2

| Espacio                               | Mt <sup>2</sup> | Valor        |
|---------------------------------------|-----------------|--------------|
| 1 Consultorio Medico                  | 18              | \$31.936.176 |
| 1 Consultorio Odontológico            | 32              | \$56.775.424 |
| 1 Ropero                              | 28              | \$49.678.496 |
| 7 Sala de Desarrollo Buen<br>Comienzo | 38              | \$67.420.816 |
| 1 Sala de Desarrollo<br>Caminadores   | 40              | \$70.969.280 |
| 1 Sala de Desarrollo Gateadores       | 20              | \$35.484.640 |
| 1 Sala Cuna                           | 20,5            | \$36.371.756 |
| 1 Lactario                            | 4,5             | \$7.984.044  |