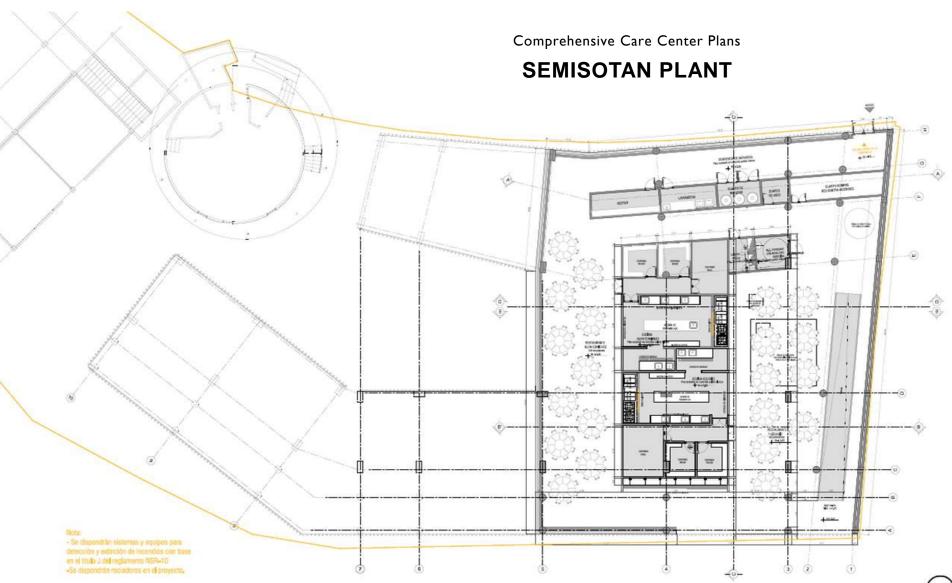

r?

Social risk population with economic precariousness, with little or no access to health services and difficulty to mobilize due to the topography and inclination of the mountainous territory, with critical environmental phenomena such as: inadequate management of solid and water wastes. Most of the population does not have access to safe drinking water, there is a high consumption of psychoactive substances and a high rate of intrafamily abuse. However, there is a great opportunity to be a community eager for knowledge and committed to give a change to its current situation.

## 4. Progress and budget of the work



- We go in 80% of the construction.
- \$857,000 has already been invested.
- The total budget for the work is \$ 1,174,000.



## 5. Comprehensive Care Center Plans

















# 6. The total area of the project is 2,250 mt2

| Espacio                               | Mt <sup>2</sup> | Valor        |
|---------------------------------------|-----------------|--------------|
| 1 Consultorio Medico                  | 18              | \$31.936.176 |
| 1 Consultorio Odontológico            | 32              | \$56.775.424 |
| 1 Ropero                              | 28              | \$49.678.496 |
| 7 Sala de Desarrollo Buen<br>Comienzo | 38              | \$67.420.816 |
| 1 Sala de Desarrollo<br>Caminadores   | 40              | \$70.969.280 |
| 1 Sala de Desarrollo Gateadores       | 20              | \$35.484.640 |
| 1 Sala Cuna                           | 20,5            | \$36.371.756 |
| 1 Lactario                            | 4,5             | \$7.98