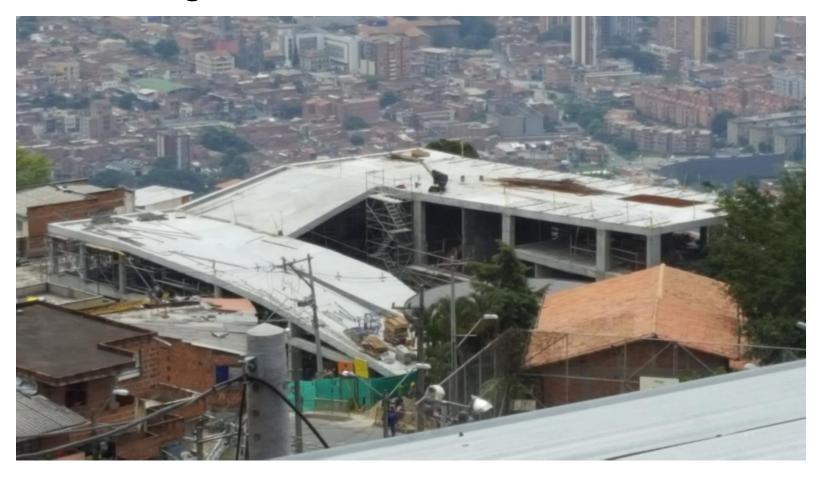

## 4. Progress and budget of the work

- We go in 80% of the construction.
- \$857,000 has already been invested.
- The total budget for the work is \$ 1,174,000.