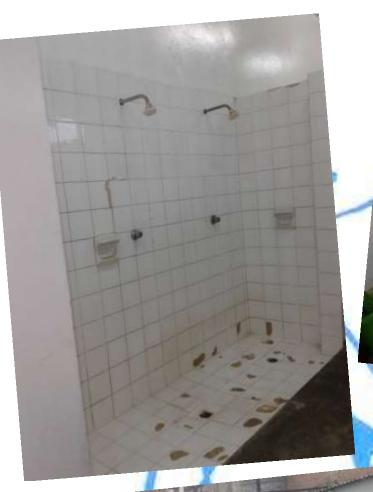

Interior Roof work that needs fixing

COPROD

Bathrooms that need to be modernized