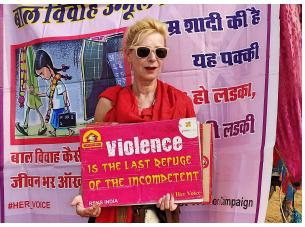

### Challenge!!

More than 40 complaints a day of violence against women are registered in police stations 10 rape cases in every 24 hours and 3 women are assassinated for dowry in every 48 hours. This is not any story. These are fearful facts of which is being happened against women in Rajasthan. According to NCRB, 27933 cases of violence against women, 3285 rape cases and 15094 cases of domestic violence were registered in different police stations of Rajasthan in 2013. 453 women were assassinated for dowry.

#### **Long-Term Impact!!**

The attitude of men towards women will be changed from which this male dominated society will respect women. Child marriage, dowry, gender discrimination will be reduced. Women & girl will live respectfully. The society will openly support the her in the fight against violence, the resulting, fear will be pervaded in culprits and the violence against women will be decreased.