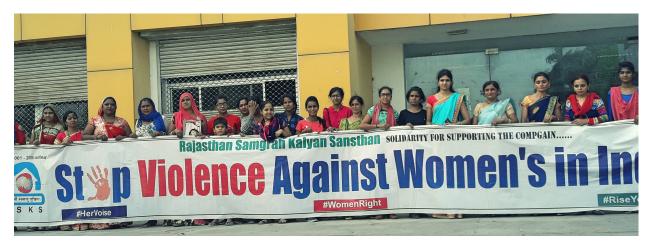

## Stop Violence Against women's in India

#### **Solution !!**

Assistance will be provided to the women & girl through this project so that the moral of the her will soar and they will get courage to fight against violence. Awareness programs such as Road shows, posters, street play, wall painting etc. will bring awareness in the society, so that the cases of gender inequality may reduce in number. Women will be cautious towards their legal rights through legal awareness camp, and violence against women will be eliminated.