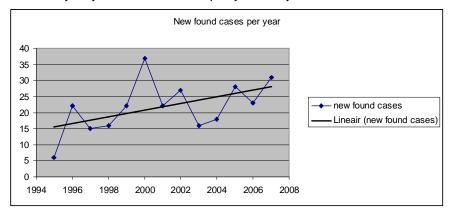

## 1.9 Leprosy in Madurai district

New found leprosy cases found by Madurai Health and Leprosy Relief Centre in the past years.

|     |         | Type wise |     |             | No. of deformity |
|-----|---------|-----------|-----|-------------|------------------|
| No. | Year    | MB        | PB  | Total cases | (disabled) cases |
| 1.  | 1991-94 | 14        | 35  | 49          | 35               |
| 2.  | 1995    | 3         | 3   | 6           |                  |
| 3.  | 1996    | 4         | 18  | 22          | 4                |
| 4.  | 1997    | 1         | 14  | 15          | 5                |
| 5.  | 1998    | 5         | 11  | 16          | 4                |
| 6.  | 1999    | 3         | 19  | 22          | 4                |
| 7.  | 2000    | 2         | 35  | 37          | 5                |
| 8.  | 2001    | 2         | 20  | 22          | 7                |
| 9.  | 2002    | 3         | 24  | 27          | 5                |
| 10. | 2003    | 2         | 14  | 16          | 4                |
| 11. | 2004    | 1         | 17  | 18          | 2                |
| 12. | 2005    |           | 28  | 28          | 2                |
| 13. | 2006    |           | 23  | 23          |                  |
| 14. | 2007    |           | 31  | 31          |                  |
| 15. | 2008    | 1         | 22  | 23          |                  |
| 16. | 2009    |           | 15  | 15          |                  |
| 17. | 2010    | 1         | 29  | 30          | 9                |
| 18. | 2011    | 1         | 21  | 22          | 7                |
| 19. | 2012    | 3         | 21  | 24          | 8                |
|     | Total   | 46        | 400 | 446         | 101              |

## New found cases

There are yearly still new cases of leprosy found by MAHELERECEN

Leprosy is a chronic infectious disease of the skin and nerves which, if untreated, can lead to serious deformities. If treated early enough, deformities need not occur. And, once treatment has started, a person is non-infectious.