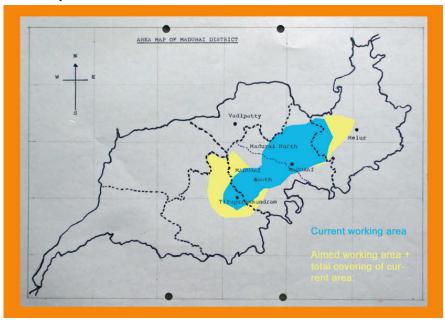

## 1.11 Map of area Madurai

- Direct beneficiaries are patients who come really to the mobile camp. These patients will may be bring more patients. For example there family members, this is what we call the indirect beneficiaries.
- By using a vehicle, we can extend our activities to serve those un-reached deserving patients and also we will
  extend two more block area (see map of area and appendix 2) to render our services. Suppose if we are having
  these four wheeler facility means we will go with our medical team directly to meet the patients and we do our
  services better for their disease and health complaints.
- The recorded known cases of leprosy are all from slums and rural villages and are often too poor to get medicine from their own income and they are not even in a position to come to our current dispensary to receive medicines (MDT) regularly. So, they are getting frequent complication like plantar ulcer and to help those patients, a vehicle will be useful to conduct for rural clinics.
- Currently we have to move by 2- wheeler. In that way it is not possible to carry all the equipments, medicines and education materials and also important, the reachable area is limited. Only the area around Madurai city can be visiting nowadays.
- We would like to visit 2 times per week a village. So 8 villages can be reached each month. After 1 month the program can be repeated.
- MDT is distributed monthly to all the patients. Currently, especially in monsoon time it hard to reach all the patients in time. A vehicle will help to reach more easily.
- Free of cost medicines are medicines against infected diseases like: leprosy, Tuberculosis, etc. For all other medicines we will ask a very low price.
- We only can treat non-complex complications, like: worms, headache, throat pain, etc. For all other (complex) troubles we will refer the people to secondary health care.