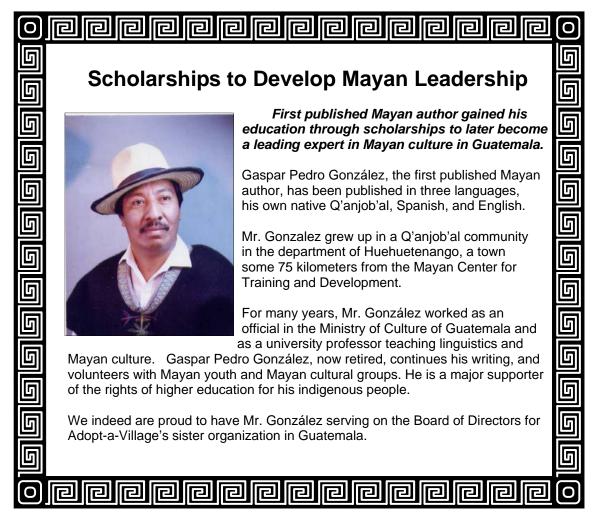

## The Mayan Center

A visionary multipurpose training facility to serve the needs of the Mayan people in Guatemala

The philosophy of the Mayan Center for Training and Development is "service to community." Its primary focus is on leadership training. The goal is to provide quality education to local indigenous youth which will allow them to put into practice long-term and positive changes that will benefit their people in their home villages.



A quality curriculum is being designed by Gaspar Pedro González. Subjects such as Mayan history, culture and linguistics, governmental affairs, and regional environmental issues will be included along with the national curriculum. Scholarships will be made available to students who demonstrate leadership potential and high academic ability, who will serve their communities through an internship program after graduating to create improvements in education and health.

| Yes, I want to help with this Scholarship Opportunity! |                         |                                        |                                               |
|--------------------------------------------------------|-------------------------|----------------------------------------|---------------------------