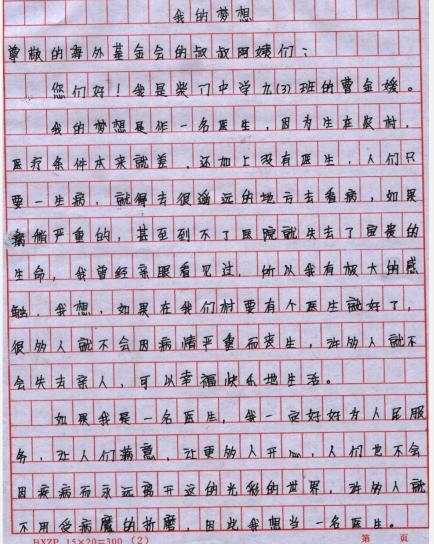

## 学生来信 - 我的梦想

A Letter from Student - My Dream

我要尽全力来保入耳健康,上帝没有给我翅膀、却给了我最美丽的梦想,我要利用我最美丽的梦想,给人足一个美丽的家、给人足一个美丽的家。给人足一个美妇的家园。 安就是我、简简单单的我的唠叨。

Dear aunties and uncles at OCEF:

Hello! My name is Jinyuan Cao, and I am a ninth grader at Chaimen Junior High.

My dream is to become a doctor. Because I live in the countryside, medical treatment conditions are poor, and there are no doctors. If anyone gets sick, they must travel very far to seek treatment. If the illness is slightly more severe, a precious life may be lost on the way to the hospital. I have witnessed this myself, and it has deeply affected me. I thought to myself: If only there was a doctor in our village, then lives would not be lost to less severe illnesses. Many people would not lose their relatives, and could live a joyful life.

If I became a doctor, I would serve our citizens well, satisfy them, and make them happier. Being a doctor is a glorious job, but I'm not doing it for the glory. I truly like the medical profession. I like seeing people's smiling faces and their courage in fighting against disease. The way they never give up boosts my confidence. Often I think to myself that if there was one more pill or one more doctor, these people could spend one less day in misery and one more day in happiness.

I want to put my greatest effort into ensuring the health of the people. God didn't give me wings, but he gave me dreams. I want to use my beautiful dream to give people a beautiful home, and a beautiful environment. This is me. Just me and my dream.

This ordinary dream could one day make me extraordinary.

(Translated by Calla Li)