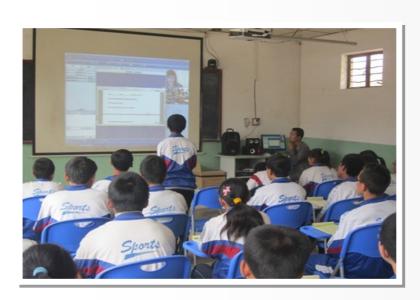

## 网络课堂试点项目

OCEF网络课堂项目希望利用乡村学校现有的基本网络条件,组织海内外的人才资源为乡村学校学生提供当地缺乏的课程,并开展教师培训等多样化的教学活动。

2013 年,远程教育在甘肃会宁柴门中学开展了试点,并在 2014 年开设了两节英语课、一节美术课和一节戏剧音乐课,项目取得了令人欣喜的效果, 成为一个可能长期深入发展、值得探索和推动、可以逐步赋能的新型软性项目。

### **Internet School Pilot Project**

OCEF Internet School program utilizes existing network infrastructure of the rural schools, makes necessary enhancement to the hardware, and organizes the oversea talents to teach online courses that the local schools are not able to offer; in addition, it also offers a variety of teaching and learning activities such as teacher training.

In 2013, long-distance teaching was tested at Chaimen Junior High School in Huining, Ganshu Province. In 2014, two English classes, one drawing class, and one drama music class have been offered and achieved great success.

图:甘肃省会宁县柴门中学学生在上英文口语课

Above: The Digital Classroom of Chaimen Middle School