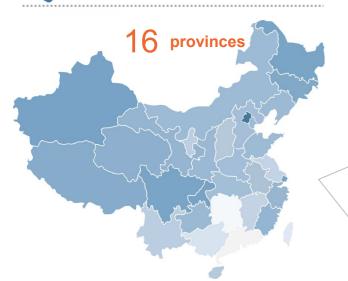

In 2013, with the support of our kind donors and volunteers, our organization has been growing steadily. OCEF put to use 49% of its funding, \$320,000, into the **Financial Aid Program** – to help underprivileged students stay in school and subsidize teachers in need. OCEF has issued approximately 2730 financial aid packages to elementary and secondary school students at 180 schools in 16 provinces. Among them, at least 67 students have gone on to enroll in college. "I was fortunate to have received such kind help. It's now my turn to help those children in need," one student wrote to us. From our ongoing correspondence with these students, we can see that we have changed their lives so that they are empowered to change their communities.

### 助学金项目

针对中国最贫困地区(如国家级贫困县)的部分家庭经济困难的 1-12 年级学生,OCEF助学金项目直接向徘徊在失学边缘的学生发放助学金。每 100 美元、150 美元和 350 美元捐款可以分别帮助一个小学生、初中生和高中生重返课堂,为这些贫困学生提供学习费用和部分生活费用。2013 年OCEF共资助了 16 个省市、180 个学校的小学、初中和高中生共2730 人次,并向 67 名考取大学的受助生发放一次性大学新生入学奖学金。

In 2013 OCEF provided 2,730 financial packages to primary, middle and high school students at 180 schools in 16 provinces, as well as one-time scholarship to 67 students entering college.

图: 甘肃省定西县兰星小学受助学生