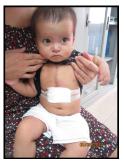

MEDRIX sponsors lifesaving heart surgery for
disadvantaged children
who desperately need it
and can't afford it. With
the help of our
donors and partners in
Vietnam, we have
successfully sponsored 59
heart surgeries to
improve the lives of
children in Vietnam.

### How the program works

- \* Each surgery costs between \$800 and \$2,400, with an average cost between \$1,000 and \$1,200.
- \* Children and their families are selected by our partners in Vietnam.
  - \* The families are interviewed to determine needs.
  - \* The children are admitted to Huê Central Hospital where the surgeries take place.
    - \* Once the surgeries are completed, follow-up continues to ensure healthy recovery.