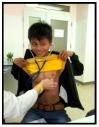

MEDRIX sponsors lifesaving heart surgery for
disadvantaged children
who desperately need it
and can't afford it. With
the help of our
donors and partners in
Vietnam, we have
successfully sponsored 59
heart surgeries to
improve the lives of
children in Vietnam.

### How the program works

- \* Each surgery costs between \$800 and \$2,400, with an average cost between \$1,000 and \$1,200.
- \* Children and their families are selected by our partners in Vietnam.
  - \* The families are interviewed to determine needs.
  - \* The children are admitted to Huê Central Hospital where the surgeries take place.
    - \* Once the surgeries are completed, follow-up continues to ensure healthy recovery.