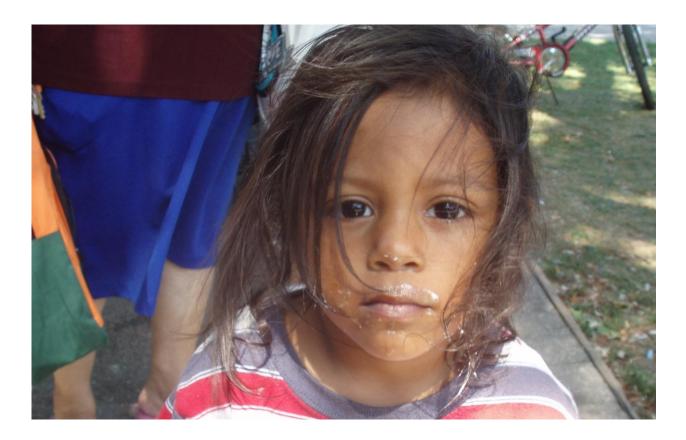

## MISSION

The Mission of The River Fund is to feed and empower those we serve to move beyond the lines of poverty:

- **♦** children
- the homeless
- working-class poor families
- **♦ low-income seniors**
- ♦ children and adults living with HIV/AIDS