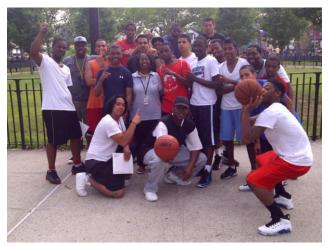

### The River Fund Cobras

• Our Basketball Team provides engagement opportunities for youths at risk.