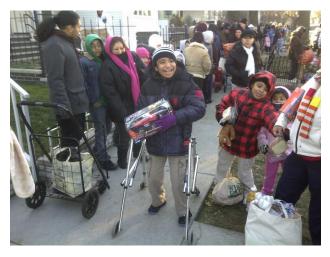

### Winter Coat Program

Distributing winter coats, gloves, hats, scarves to at least 1,000 households.

## Winter Coat Program

Distributing winter coats, gloves, hats, scarves to over 2,500 children.