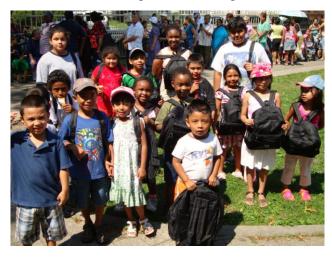

### Back to School Supplies

Distribution of over 750 book bags and school supplies (August and September).