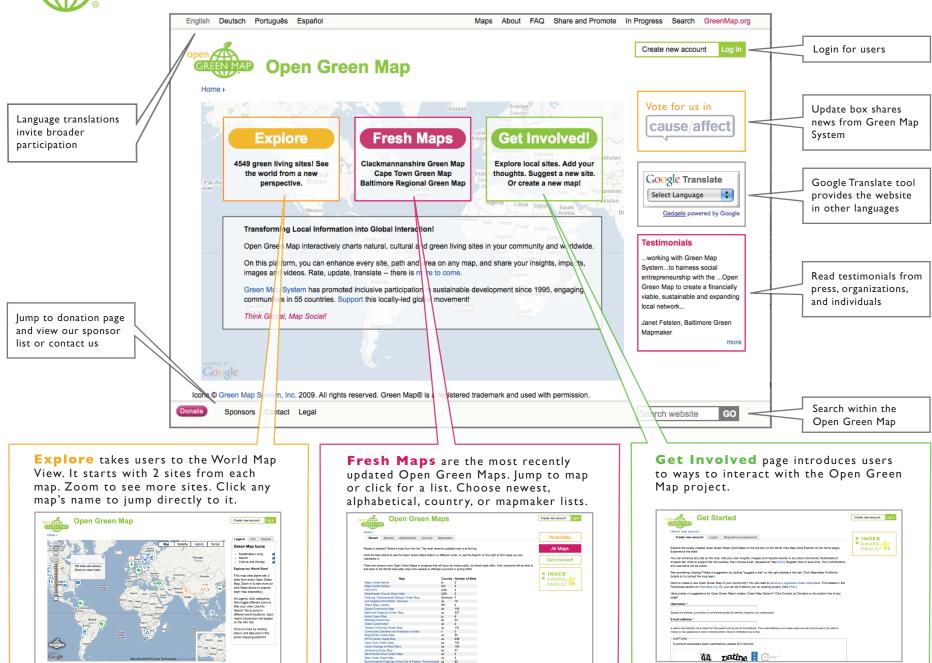

# **Explore the Open Green Map Interface**

Open Green Map is a project of Green Map® System. More information at GreenMap.org

**How to Explore & Enhance the Open Green Map** 

Open Green Map is a project of Green Map® System. More information at GreenMap.org