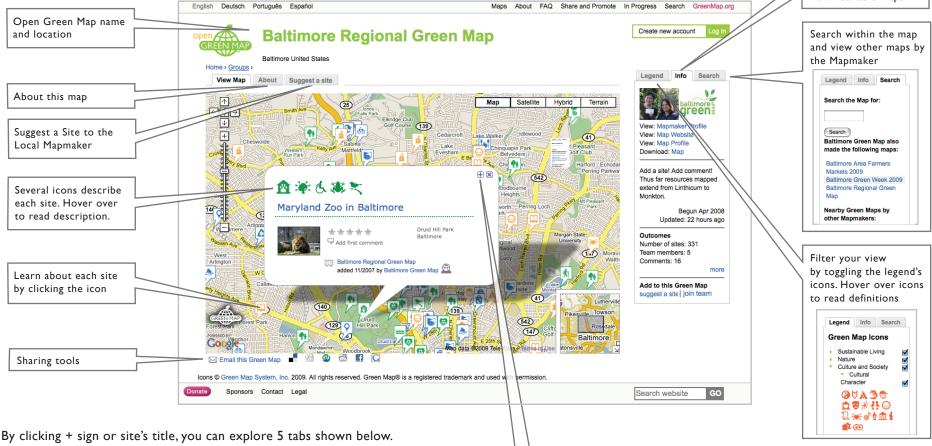

Info Tab links to Profiles and locally designed downloadable maps

# Overview

Detailed information about the site, including location, contact info, hours, and website URLs.