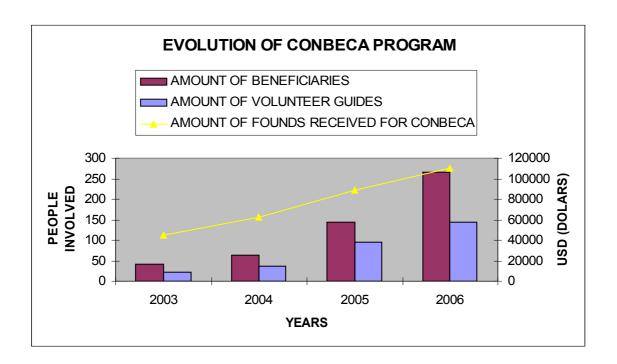

## **CONBECA Today**

In 2003 Conbeca was funding 41 students, 143 students during 2005 and today we are funding 290 students..

These students were selected out of kids, that belong to very low income families and are either out of school already (reinsertion) or in a very high risk situation of abandoning school. The Beneficiaries are usually kids that without the scholarship would not be studying. This is why, the rate of success of the program that we are working with, is a graduation percentage of 50 %. This means that given the situation in which these kids are living nowadays we would be really happy if we get 50% of them graduating from secondary school. It is also worth it to mention that we have seen that even for those beneficiaries who abandon in the way, it is a life changing experience to get this opportunity not only because of the monetary scholarship and the possibility of studying at least one, or two tears more, but also, and mainly due to the help of their guide. Guides have proven to be the key issue for our program.

As a result today we have 26 branches, 150 guides and 290 beneficiaries.