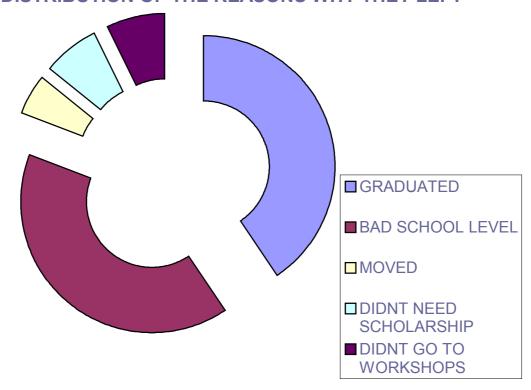

Out for the 143 students, we were able to retain in school 74% , 8 % graduated, and  $\,$  16 % abandoned for different reason explained in the graph herebelow (Graphic N 2)

#### DISTRIBUTION OF THE REASONS WHY THEY LEFT

In order to get theses results we didn't only provide the students with basic material such as school supply, clothing, books, medical supplies etc (please see the detailes expense report per student)\* but we started with school support lessons that had really good results, guides and students went in interesting recreational activities at the different branches, visit new institutions and got to know new resources available to them, that they had no information of. Students did their volunteer activities in different places as: geriatric institutions, scholar support in primary schools, dinning rooms, different activities that CONCIENCIA offered, etc.