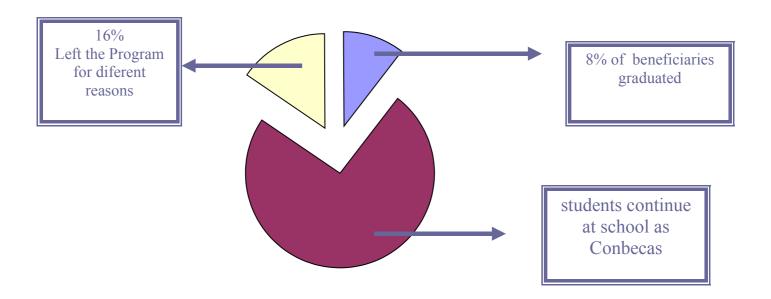

Out for the 143 students, we were able to retain in school 74% , 8 % graduated, and  $\,$  16 % abandoned for different reason explained in the graph herebelow (Graphic N 2)